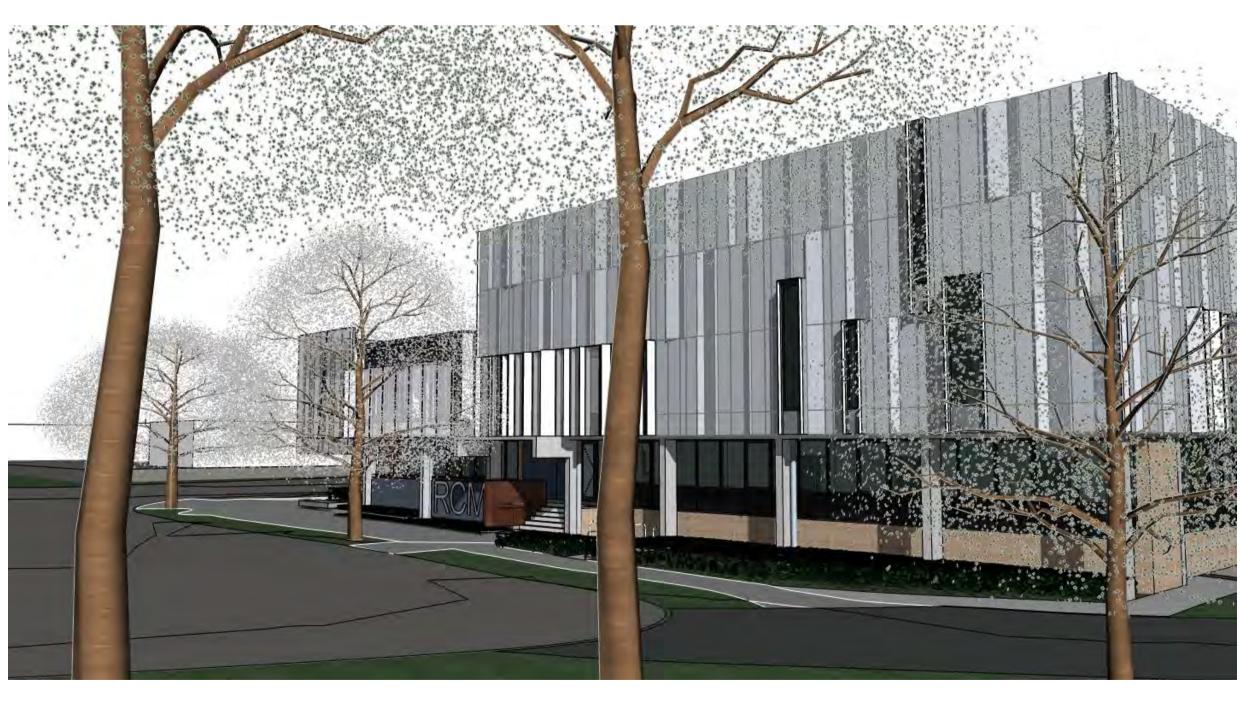

View towards South West along Johnston Street

View towards North on Simmons Street

View towards South East, Corner of Johnston & Simmons Streets

View East towards Civic Centre along Wollundry Lagoon Foreshore (shoreline trees omitted)

Riverina Conservatorium of Music

1 Simmons Street, Wagga Wagga NSW

Drawn; TS/DMB Checked; DMB Plot date; 7/9/20 Scale; as noted @ A1

Project No; **2360.18** 

Drawing No; DA20

Revision#; 05

Perspective Images

View to North Facade (Johnston Street)

View to West Facade from North West (Simmons Street)

View to West Facade from South West (Simmons Street)