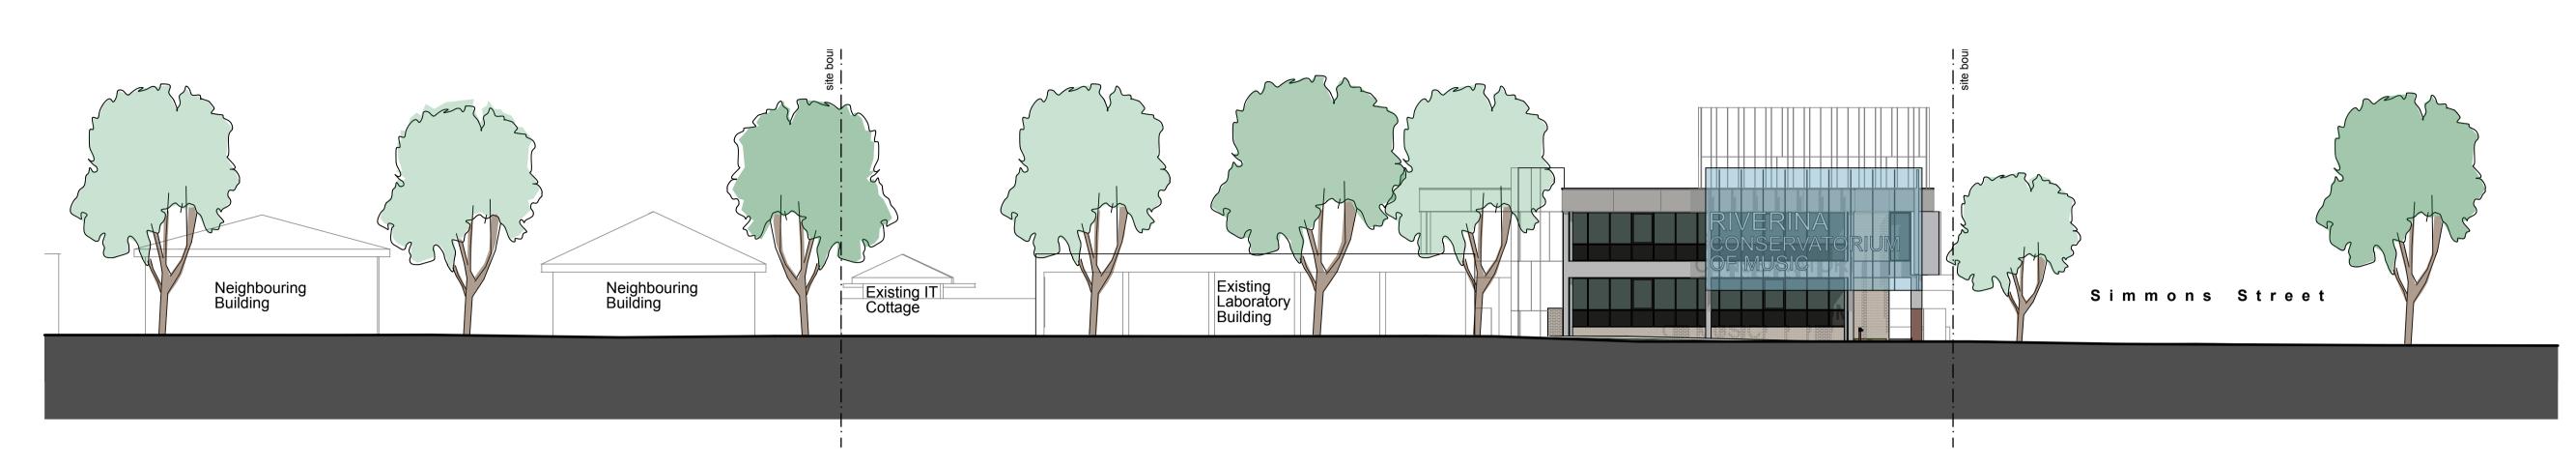

Riverina Conservatorium of Music

1 Simmons Street, Wagga Wagga NSW

Drawn; TS/DMB Checked; DMB Plot date; 7/9/20 Scale;1:200 as noted @ A1

Project No; **2360.18** 

Drawing No; DA14

Revision#; 05

Streetscape Elevations