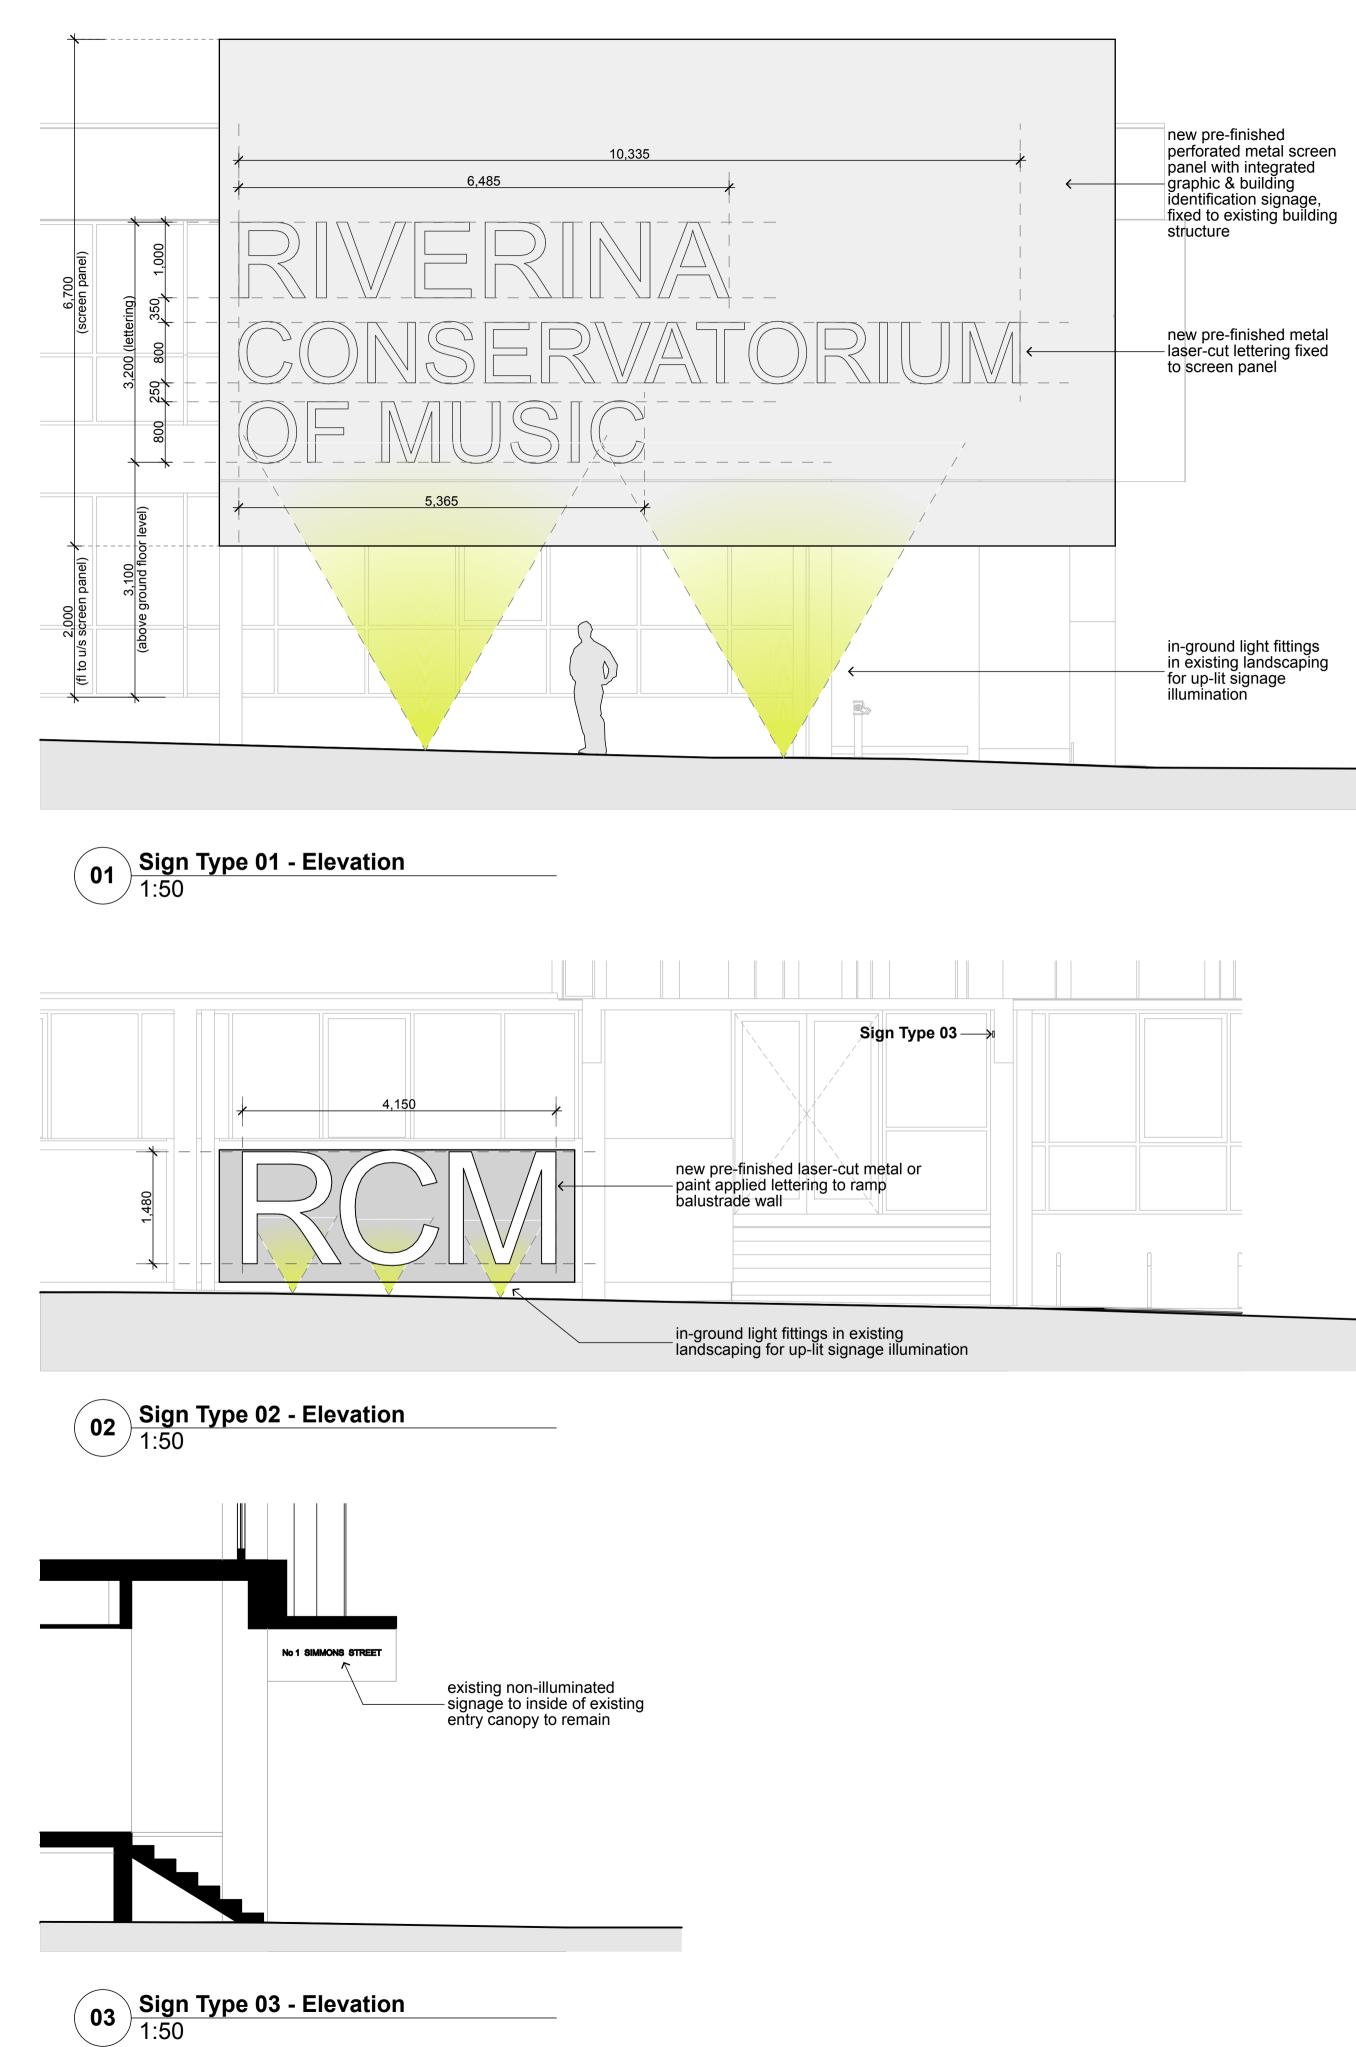

----------------------------------------------------------------------|----------|
| 01  | Development Application<br>Issue                                        | 14.02.20 |
| 02  | Issue for Co-ordination                                                 | 16.03.20 |
| 03  | Updated Co-ordination<br>Issue                                          | 30.03.20 |
| 04  | Development Application<br>Issue Updated                                | 08.04.20 |
| 05  | Raised Roof Facade<br>Updated / Re-issue for<br>Development Application | 07.09.20 |









Riverina Conservatorium of Music

1 Simmons Street, Wagga Wagga NSW

Drawn; TS/DMB Checked; DMB Plot date; 7/9/20

Scale; 1:3.304, 1:4.410, 1:2.102 as noted @ A1

Project No; 2360.18

Drawing No; DA21

Revision#; 05

Materials & Finishes









Stanton Dahl Architects PO Box 833, Epping, NSW 1710, Australia Tel +61 2 8876 5300 www.stantondahl.com.au

All dimensions to be verified on site and any discrepancies referred to architect for determination. figured dimensions to take precedence over scaled dimensions. This design including its associated drawings, images, etc. is the intellectual property of stanton dahl & associates pty limited and must not be referenced copied or used without written permission of stanton dahl & associates pty limited.

| Rev | Issue                                                                   | Date     |
|-----|-------------------------------------------------------------------------|----------|
| 01  | Issue for Co-ordination                                                 | 16.03.20 |
| 02