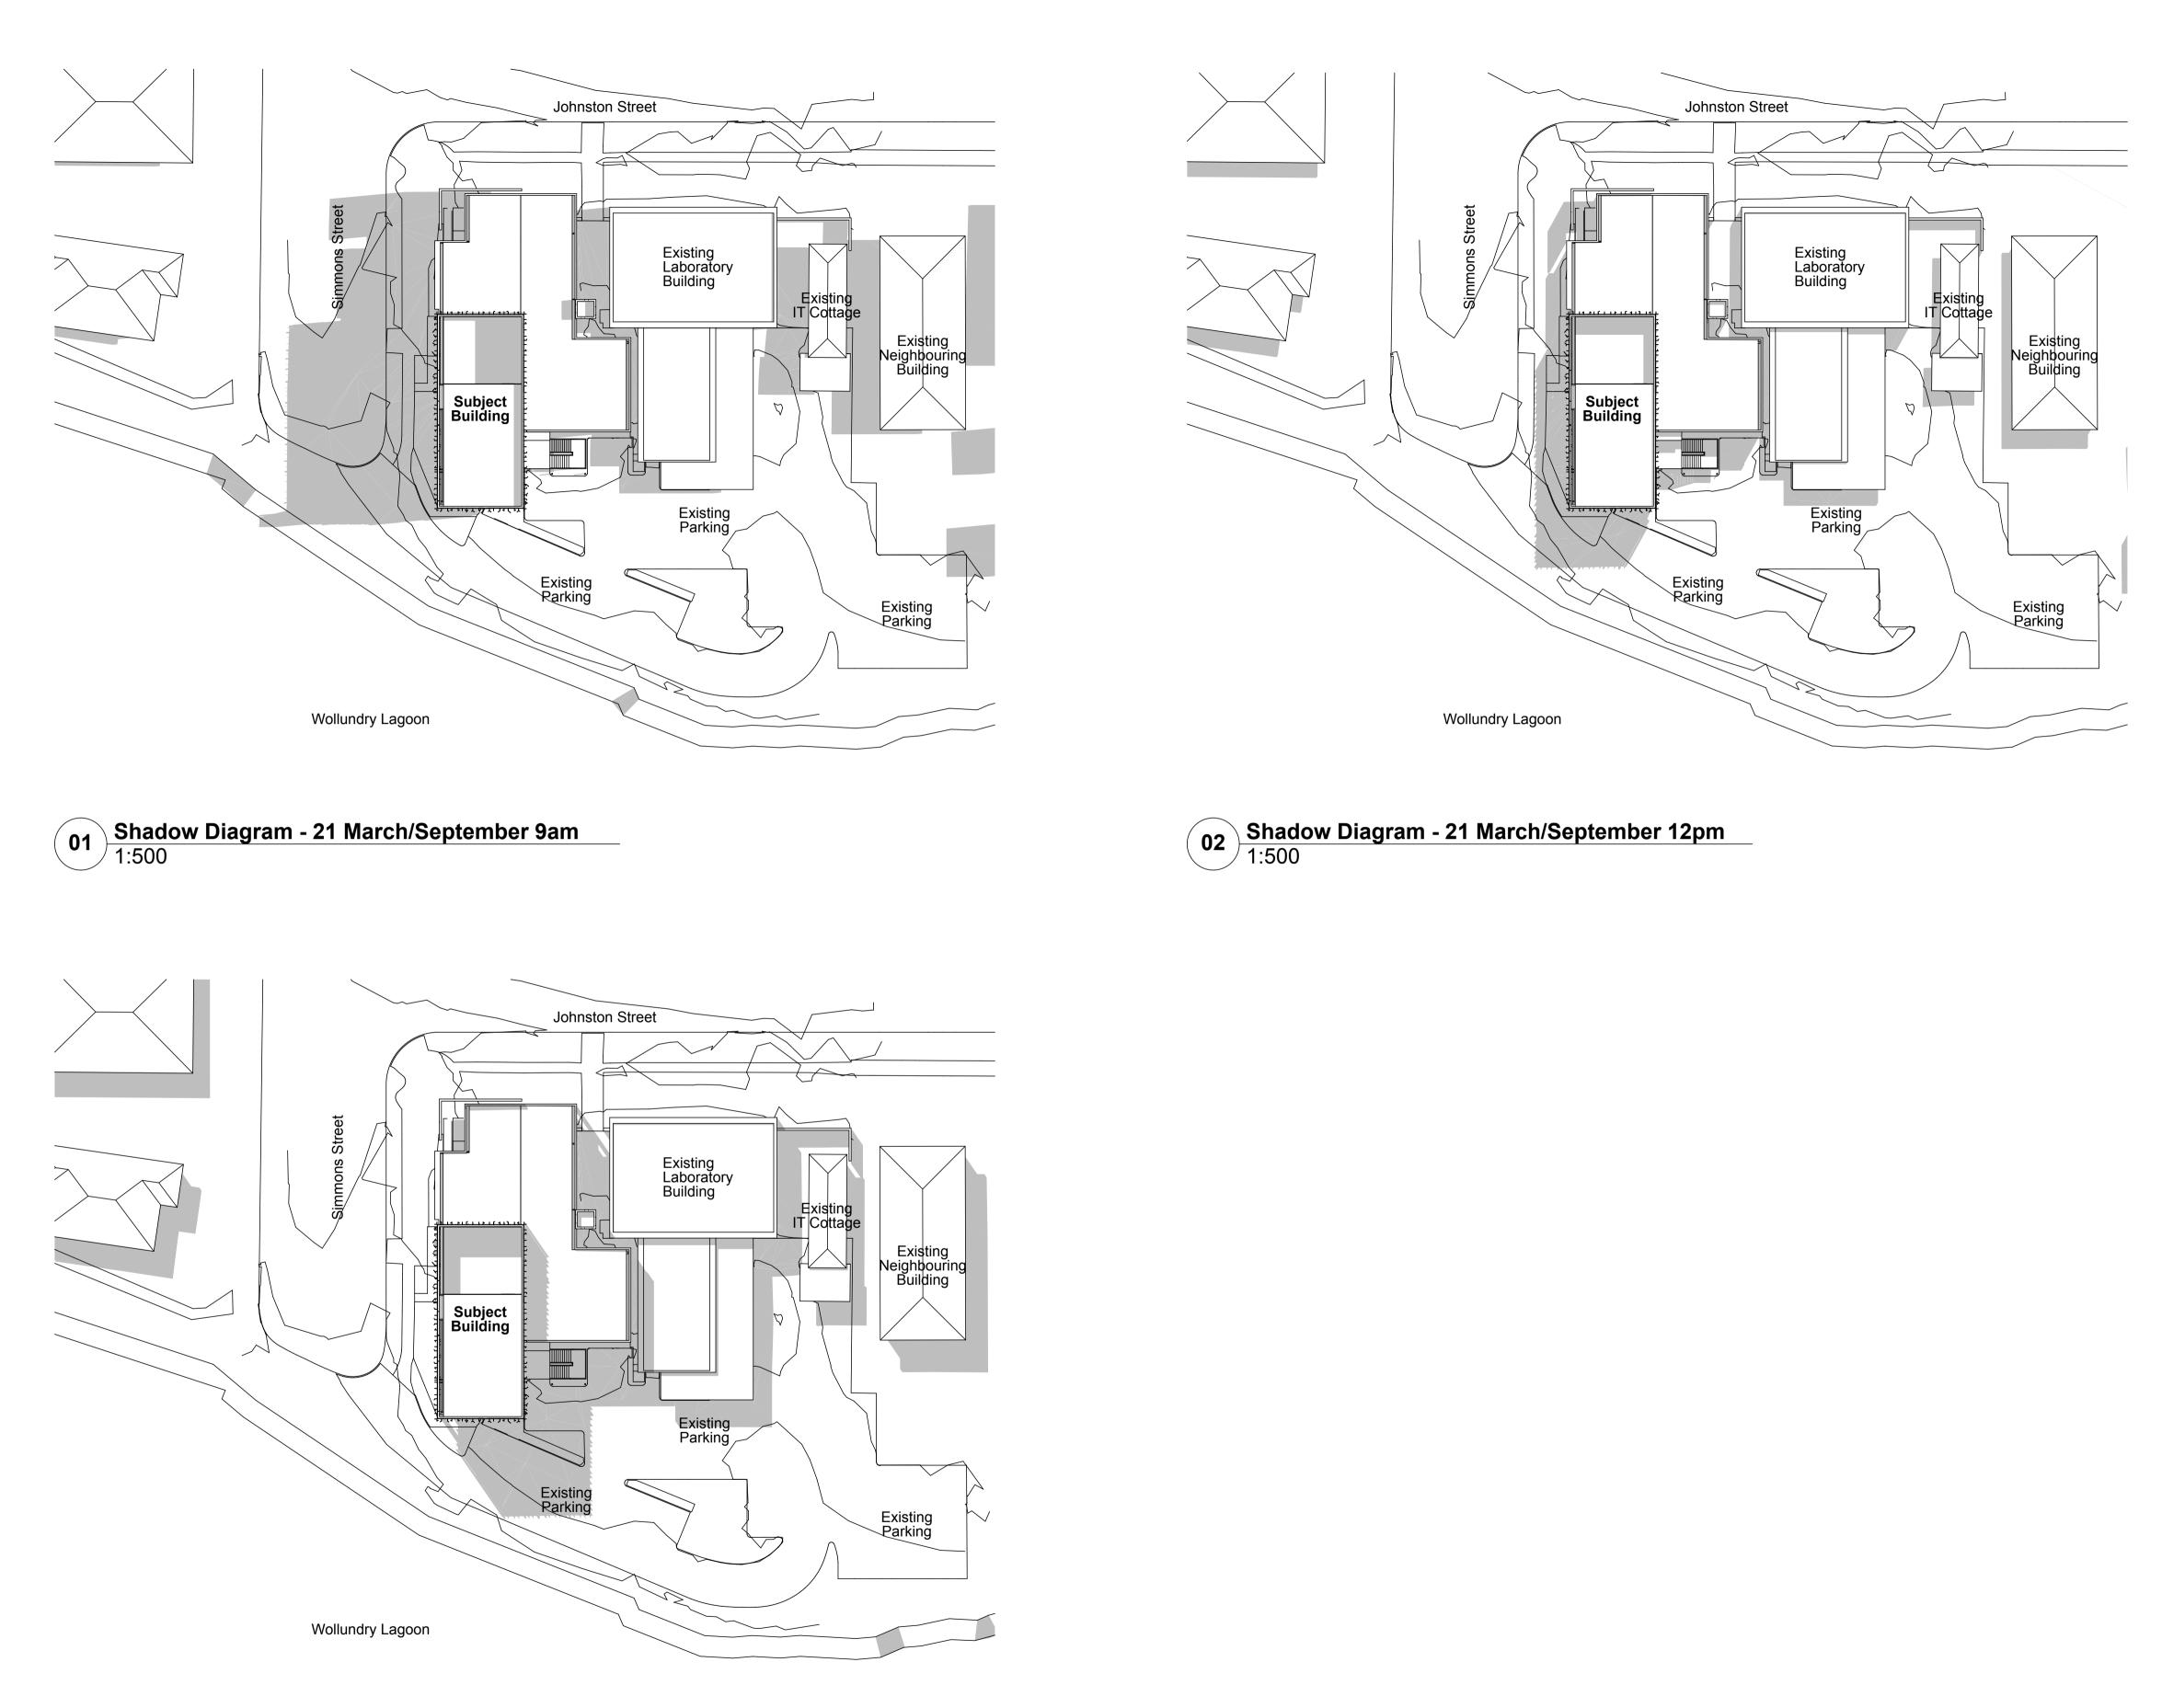

Riverina Conservatorium of Music

1 Simmons Street, Wagga Wagga NSW

Drawn; TS Checked; DMB Plot date; 9/4/20 Scale;1:500 as noted @ A1

Project No; **2360.18** 

Drawing No; DA19

Revision#; **04** 

Shadow Diagrams 2