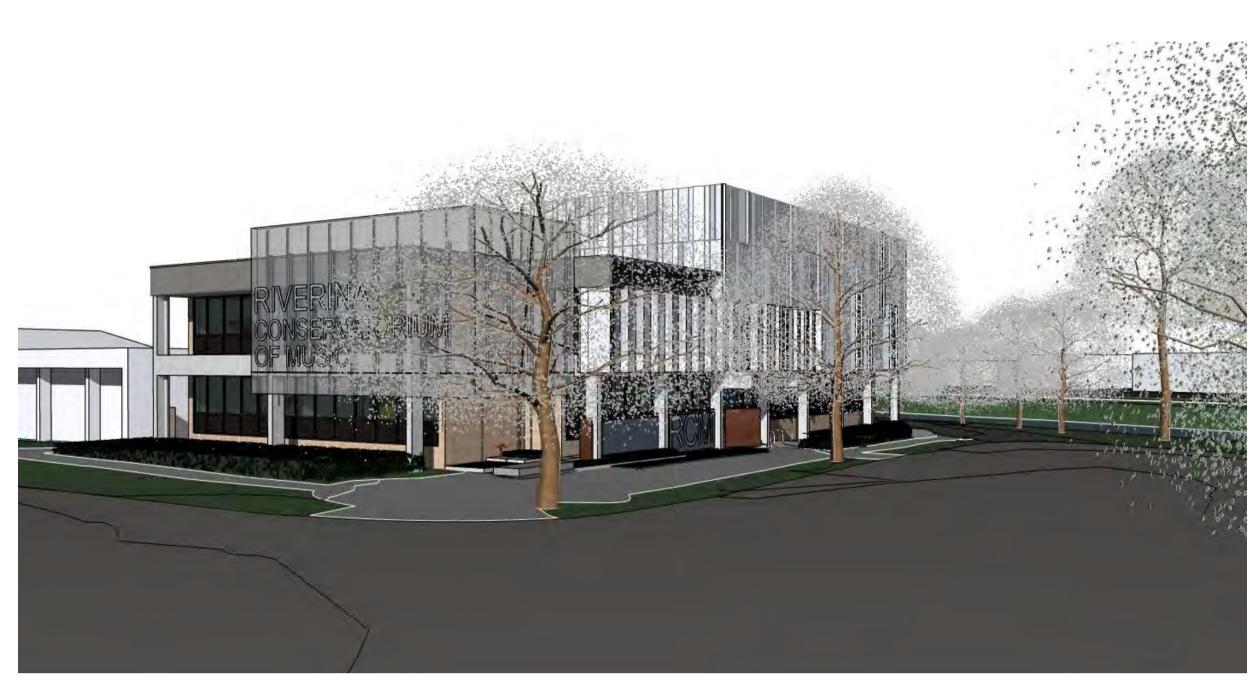

View towards South West along Johnston Street

View towards North on Simmons Street

View towards South East, Corner of Johnston & Simmons Streets

View East towards Civic Centre along Wollundry Lagoon Foreshore (shoreline trees omitted)

Riverina Conservatorium of Music

1 Simmons Street, Wagga Wagga NSW

Drawn; TS/DMB Checked; DMB Plot date; 7/9/20 Scale; as noted @ A1

Project No; **2360.18** 

Drawing No; DA20

Revision#; 05

Perspective Images

View to North Facade (Johnston Street)

View to West Facade from North West (Simmons Street)

View to West Facade from South West (Simmons Street)