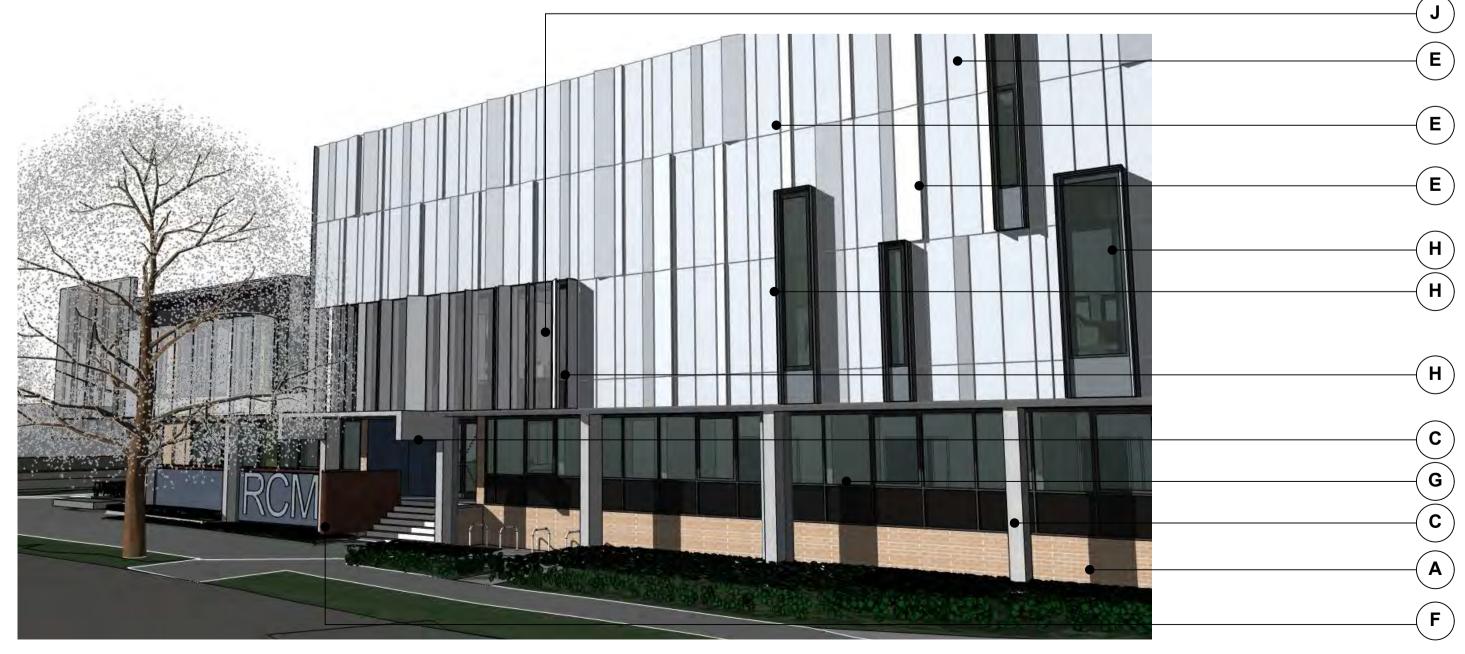

## External Materials & Finishes Palette

A Existing Face Brickwork / New Face Brickwork to Match

B Rendered Masonry Paint Finish

**C** Existing Concrete Structure (Texture Coating Removed Back to Off-form Finish)

**D** New Pre-finished Cladding Panels

E New Pre-finished Cladding Panel System with Flat & Varying Depth Modules

**F** New Pre-finished Metal Plate/Sheet Balustrade Panels

**G** Existing Aluminium Framed Windows & Colourback Glass Spandrels

H New Aluminium Framed Windows & Colourback Glass Panels

J New Pre-finished Perforated Metal Screen Sunshades/Panels with Integrated Graphics & Building Identification Signage (where indicated)

Stanton Dahl & Associates Pty Limited. ABN 32 002 261 396 Nominated Architects : D.P Stanton 3642, S.M Evans 7686 © Copyright 2019 Stanton Dahl