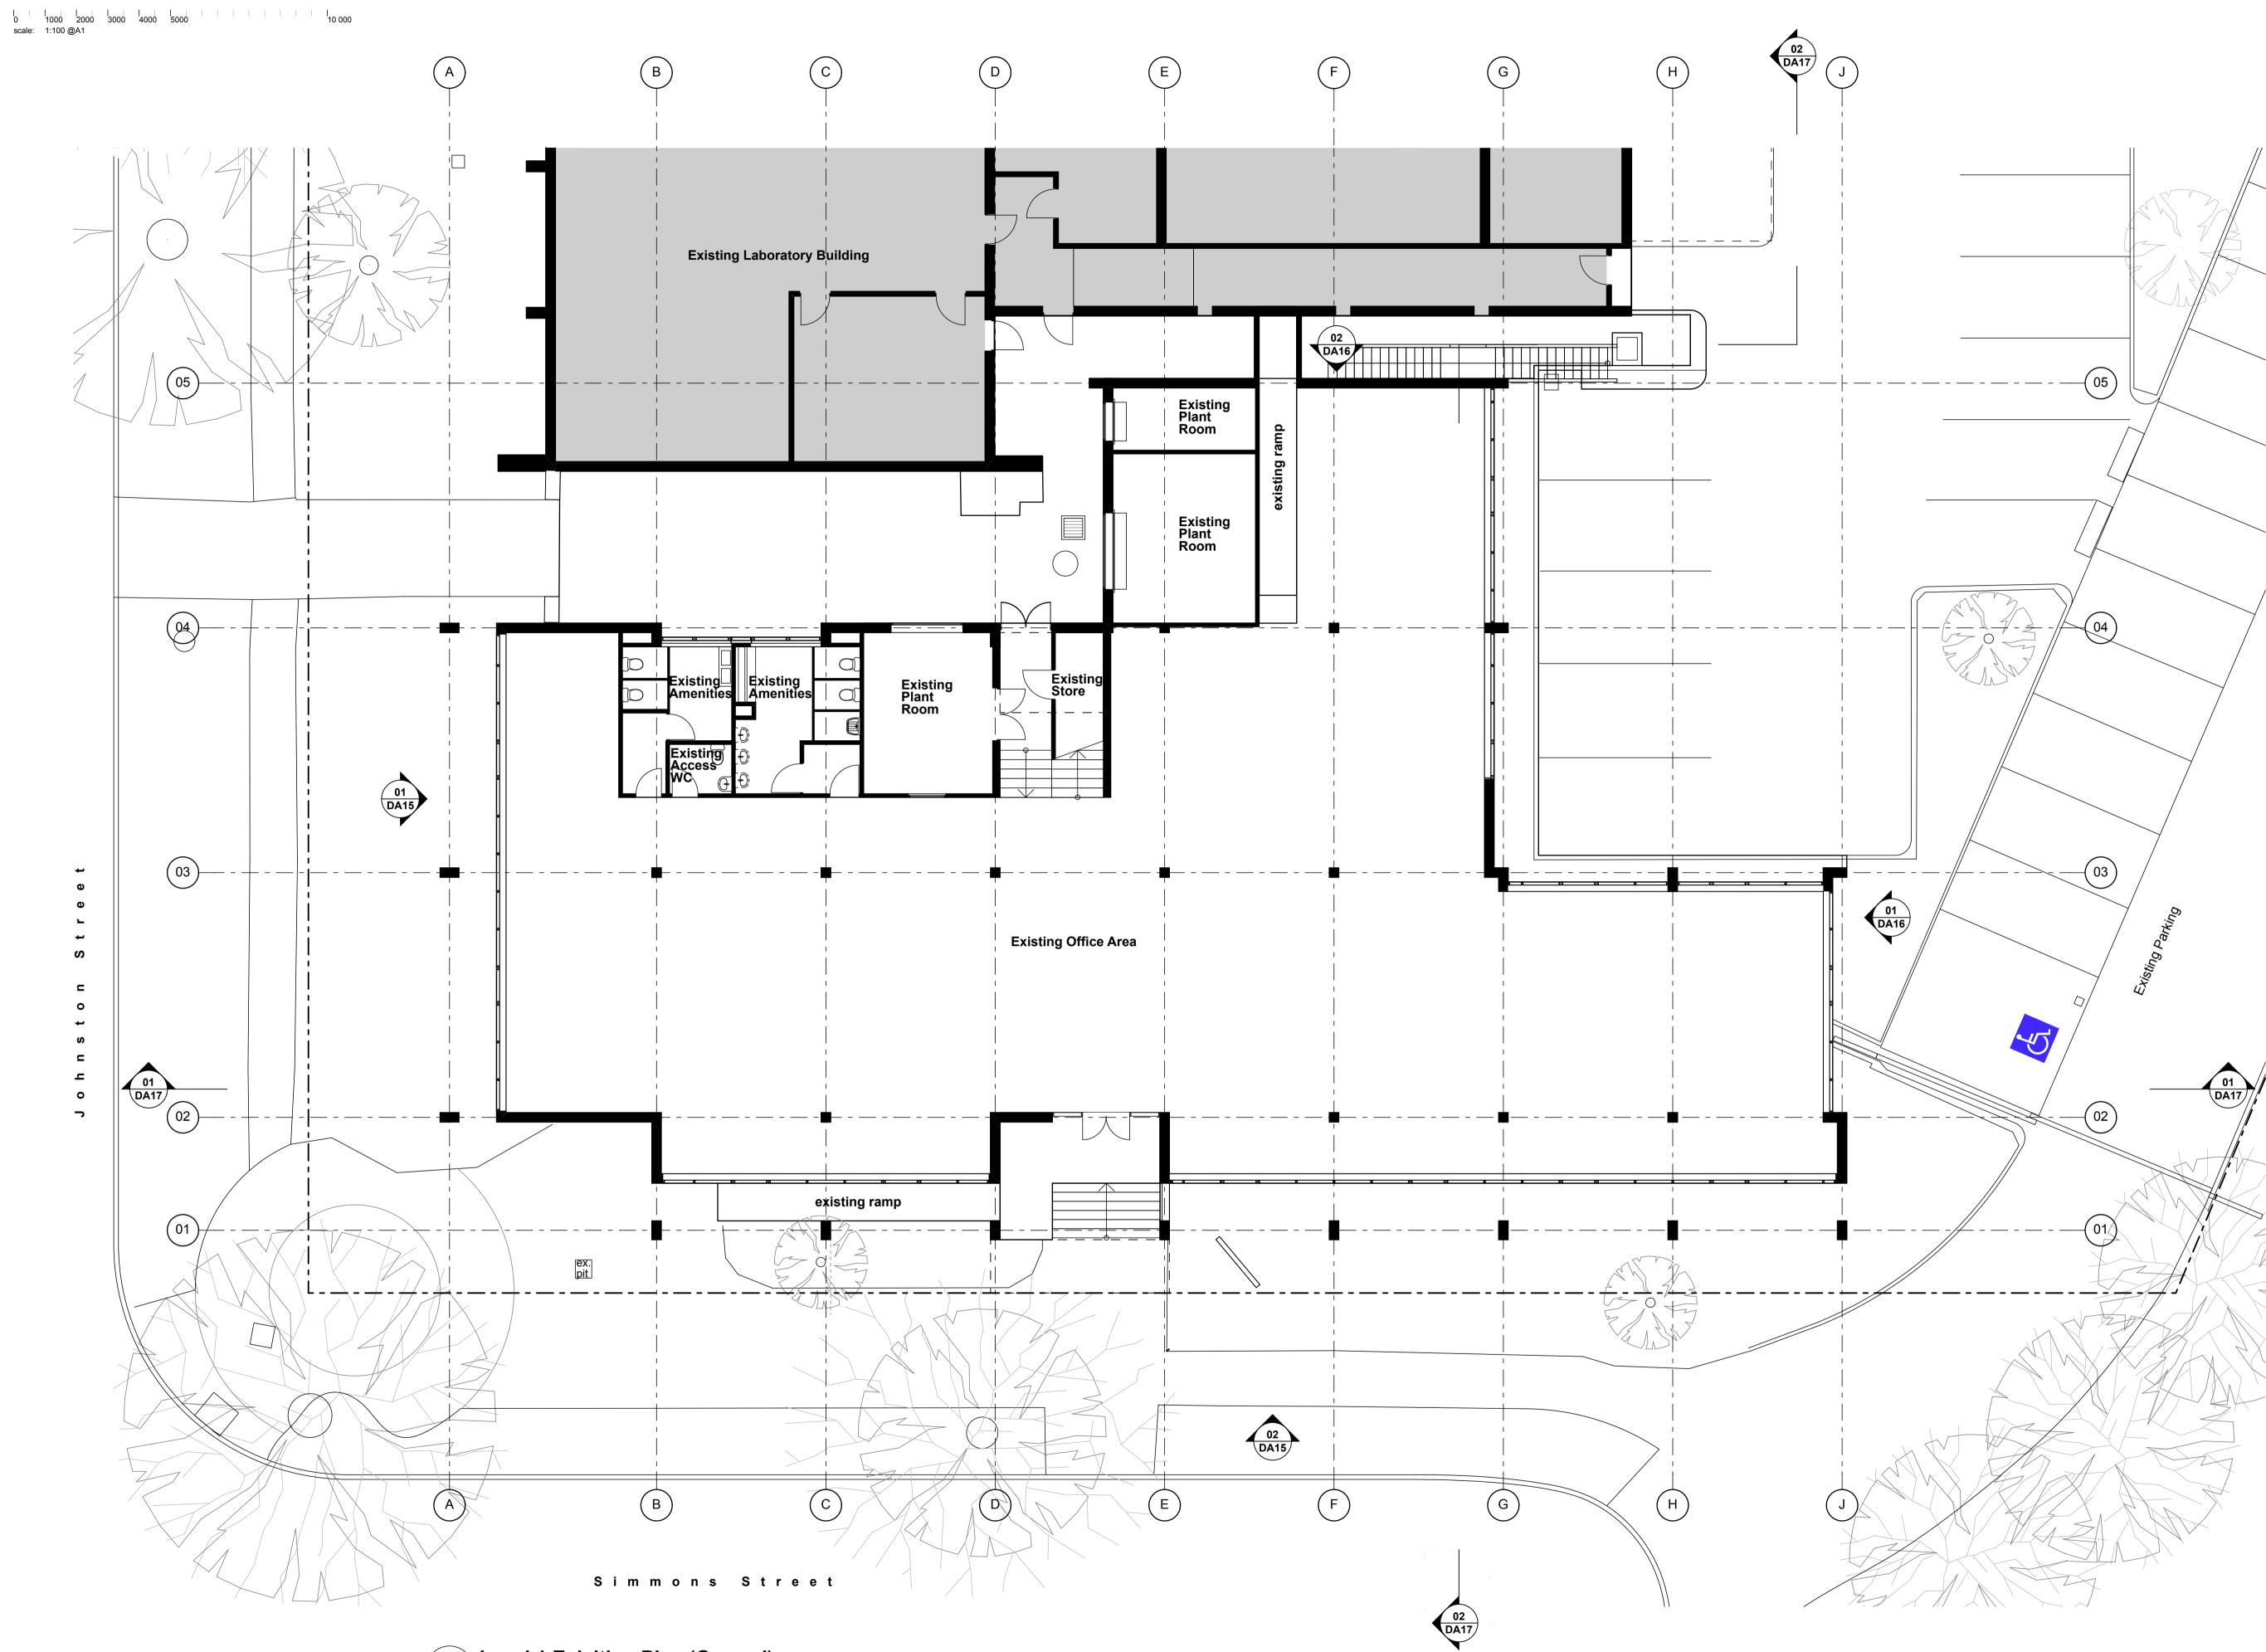

01 Level 1 Exisiting Plan (Ground) 1:100

Stanton Dahl & Associates Pty Limited. ABN 32 002 261 396 Nominated Architects : D.P Stanton 3642, S.M Evans 7686 © Copyright 2019 Stanton Dahl

Stanton Dahl Architects PO Box 833, Epping, NSW 1710, Australia Tel +61 2 8876 5300 www.stantondahl.com.au

All dimensions to be verified on site and any discrepancies referred to architect for determination. figured dimensions to take precedence over scaled dimensions. This design including its associated drawings, images, etc. is the intellectual property of stanton dahl & associates pty limited and must not be referenced copied or used without written permission of stanton dahl & associates pty limited.

| Rev | Issue                                    | Date     |
|-----|------------------------------------------|----------|
| 01  | Development Application<br>Issue         | 14.02.20 |
| 02  | Issue for Co-ordination                  | 16.03.20 |
| 03  | Updated Co-ordination<br>Issue           | 30.03.20 |
| 04  | Development Application<br>Issue Updated | 08.04.20 |

Riverina Conservatorium of Music

1 Simmons Street, Wagga Wagga NSW

Drawn; TS Checked; DMB Plot date; 9/4/20 Scale;1:100 as noted @ A1

Project No; 2360.18

Drawing No; DA06

Revision#; 04

Level 1 Existing Plan (Ground)