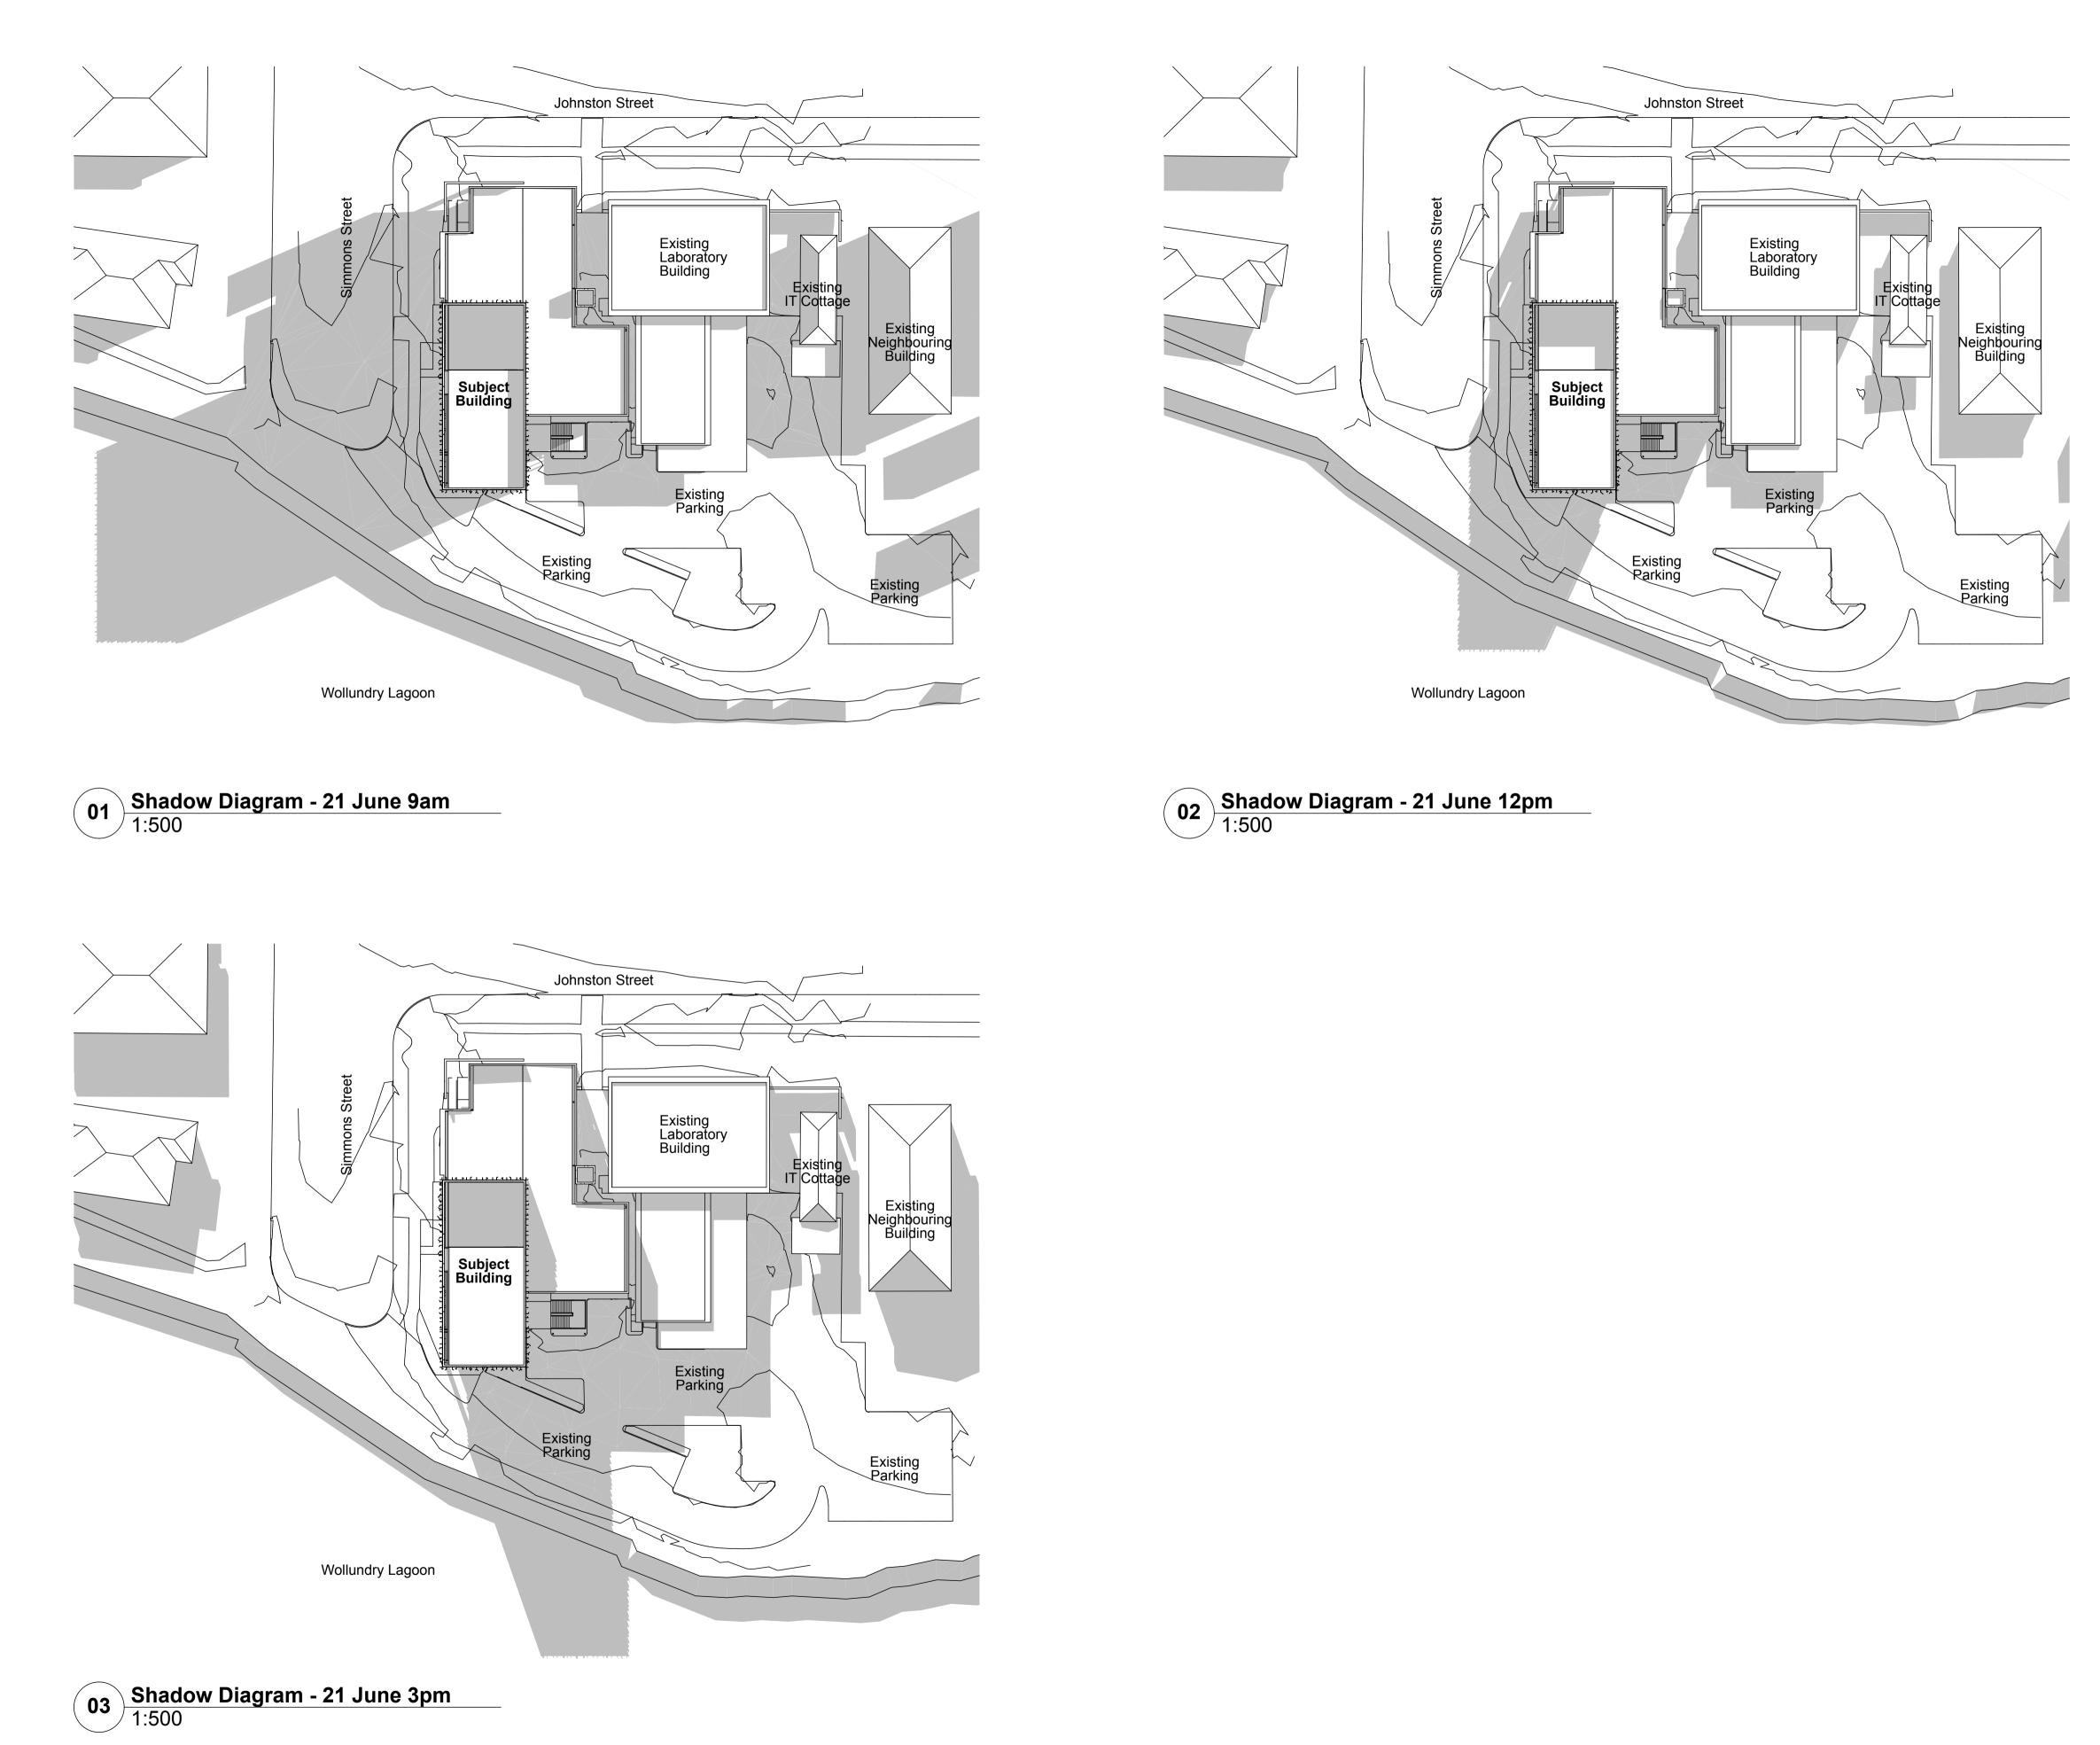

Riverina Conservatorium of Music

1 Simmons Street, Wagga Wagga NSW

Drawn; TS Checked; DMB Plot date; 9/4/20 Scale;1:500 as noted @ A1

Project No; **2360.18** 

Drawing No; DA18

Revision#; 04

Shadow Diagrams 1