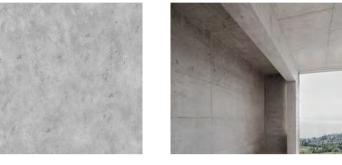

## External Materials & Finishes Palette

A Existing Face Brickwork / New Face Brickwork to Match

B Rendered Masonry Paint Finish

**C** Existing Concrete Structure (Texture Coating Removed Back to Off-form Finish)