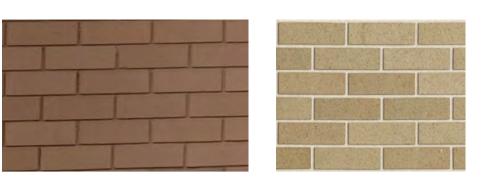

## External Materials & Finishes Palette

A Existing Face Brickwork / New Face Brickwork to Match

B Rendered Masonry Paint Finish

**C** Existing Concrete Structure (Texture Coating Removed Back to Off-form Finish)