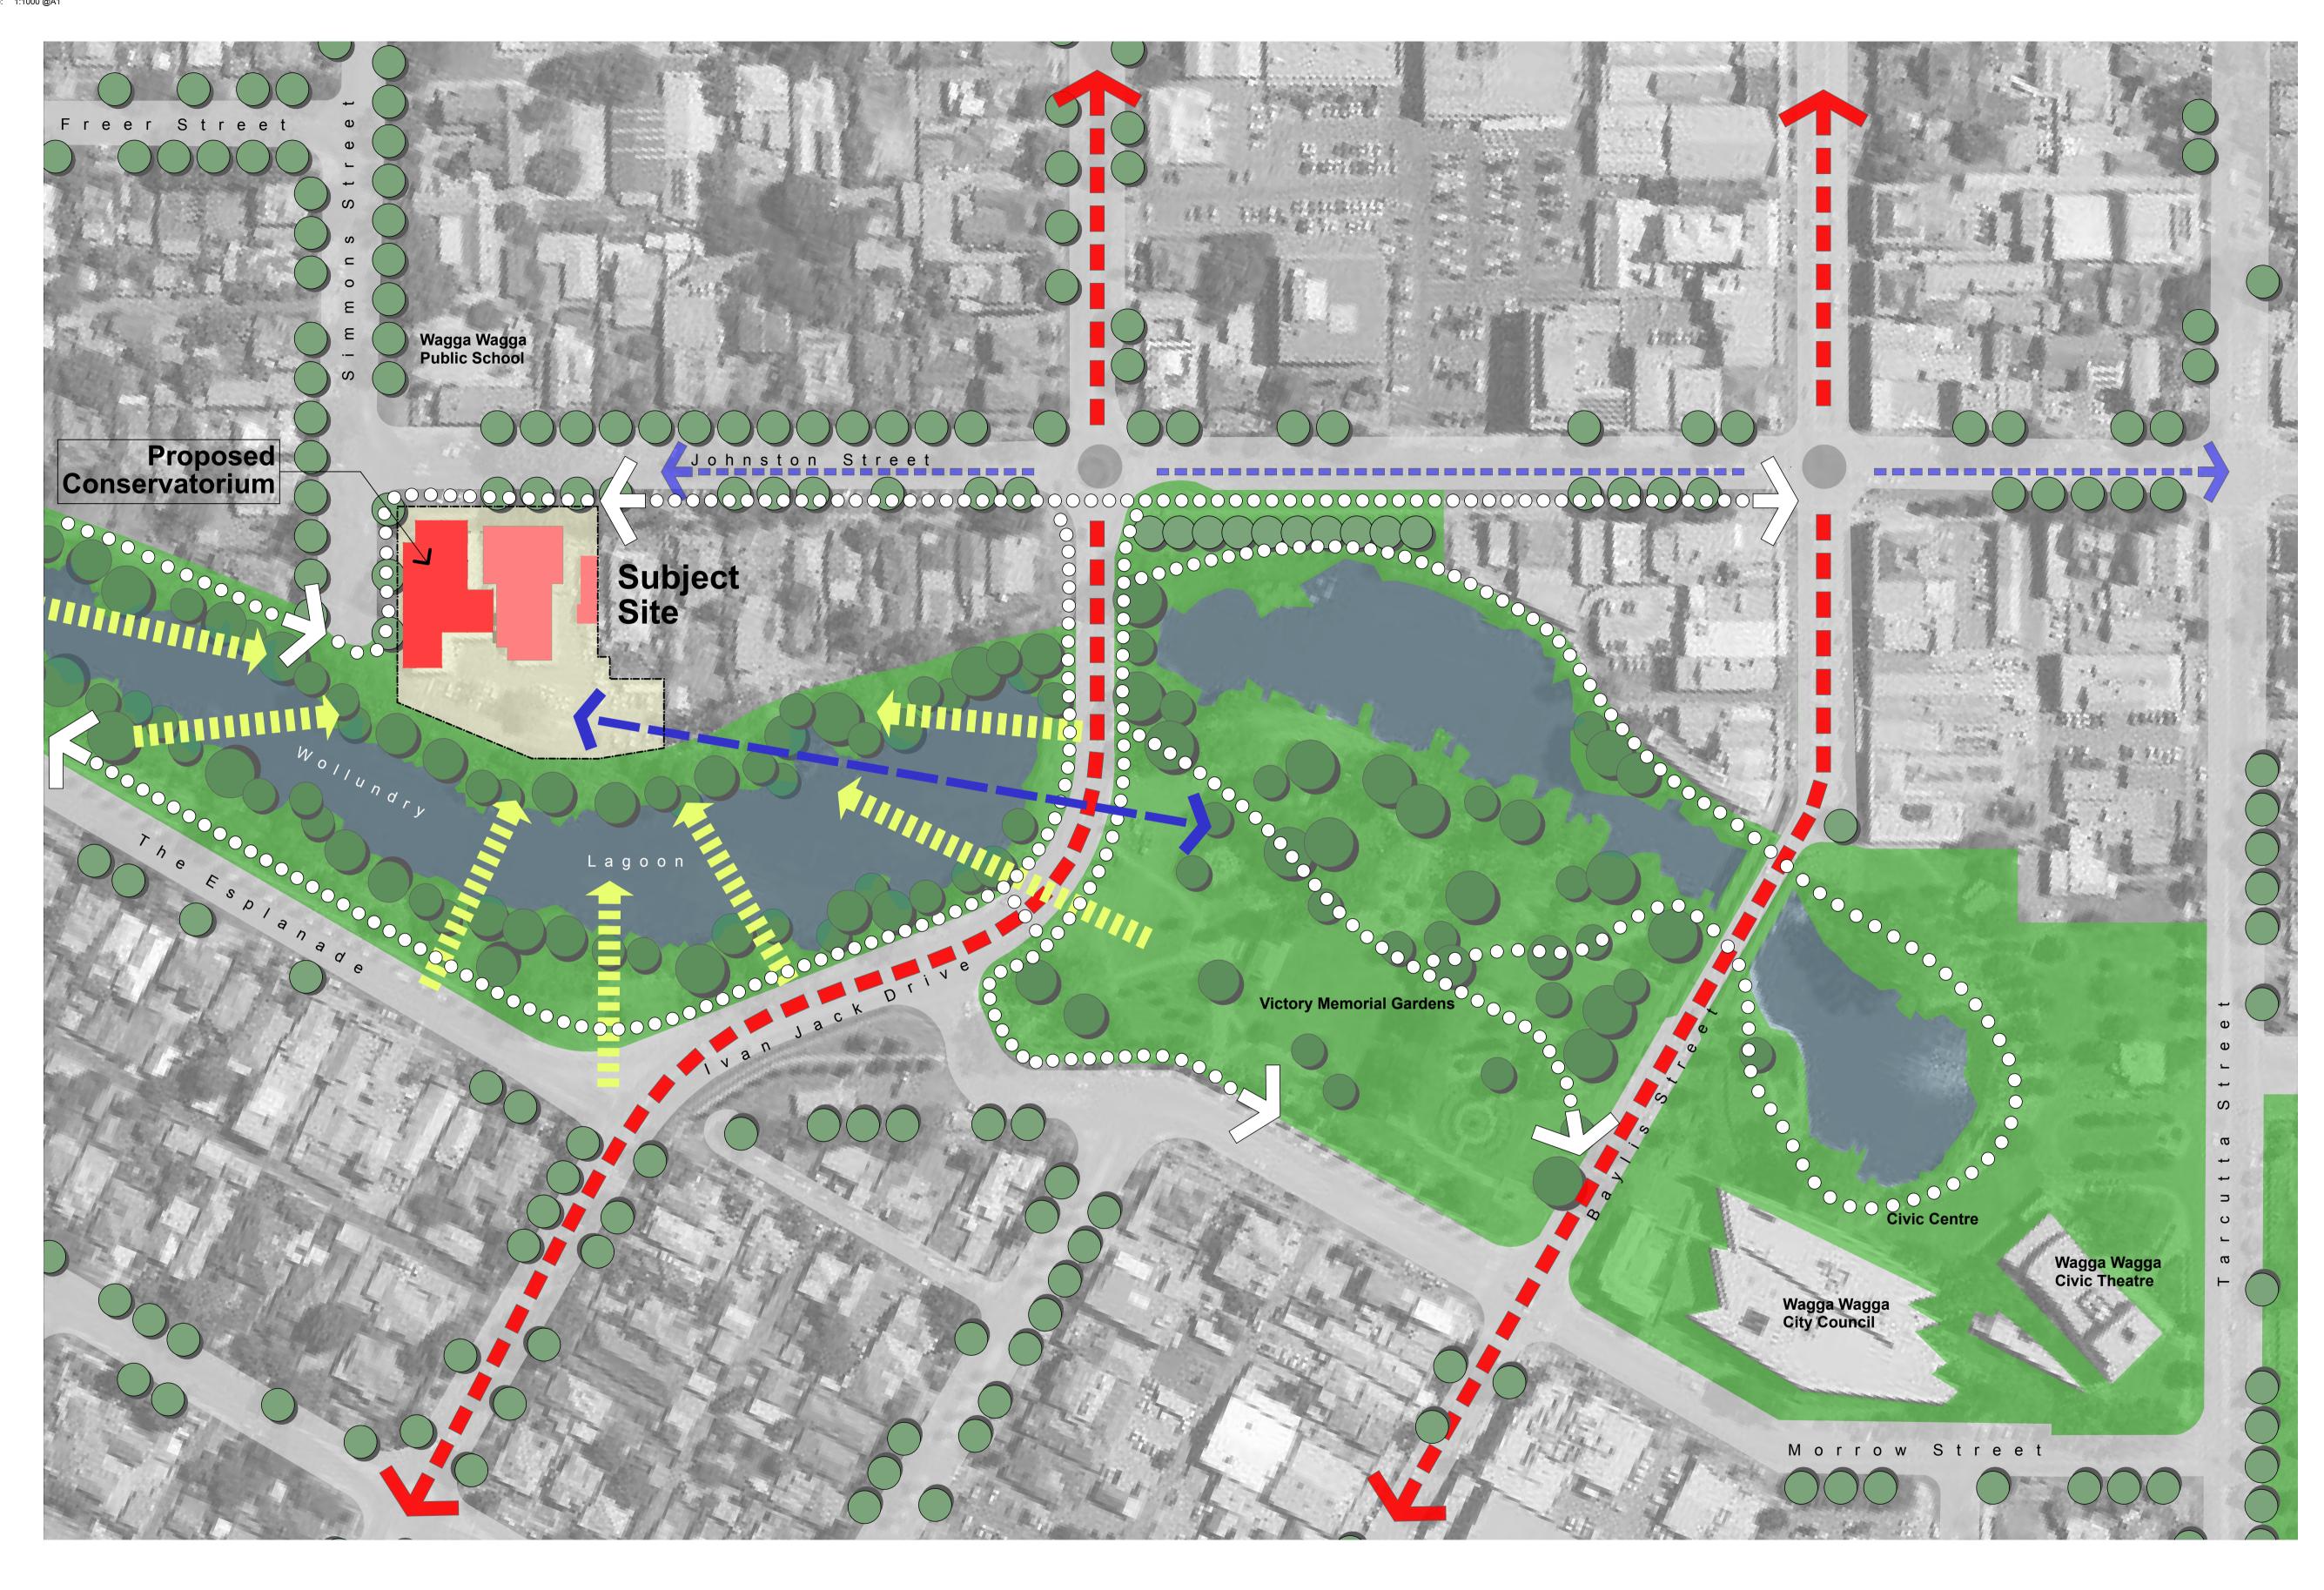

Riverina Conservatorium of Music

1 Simmons Street, Wagga Wagga NSW

Drawn; TS/DMB Checked; DMB Plot date; 9/4/20 Scale;1:1000 as noted @ A1

Project No; 2360.18

Drawing No; DA01

Revision#; 04

Precinct Plan

OOOO Pedestrian Network Vehicular Traffic - Major ----- Vehicular Traffic - Minor

---> Precinct Connection Opportunities

Stanton Dahl & Associates Pty Limited. ABN 32 002 261 396 Nominated Architects : D.P Stanton 3642, S.M Evans 7686 © Copyright 2019 Stanton Dahl

Stanton Dahl Architects PO Box 833, Epping, NSW 1710, Australia Tel +61 2 8876 5300 www.stantondahl.com.au