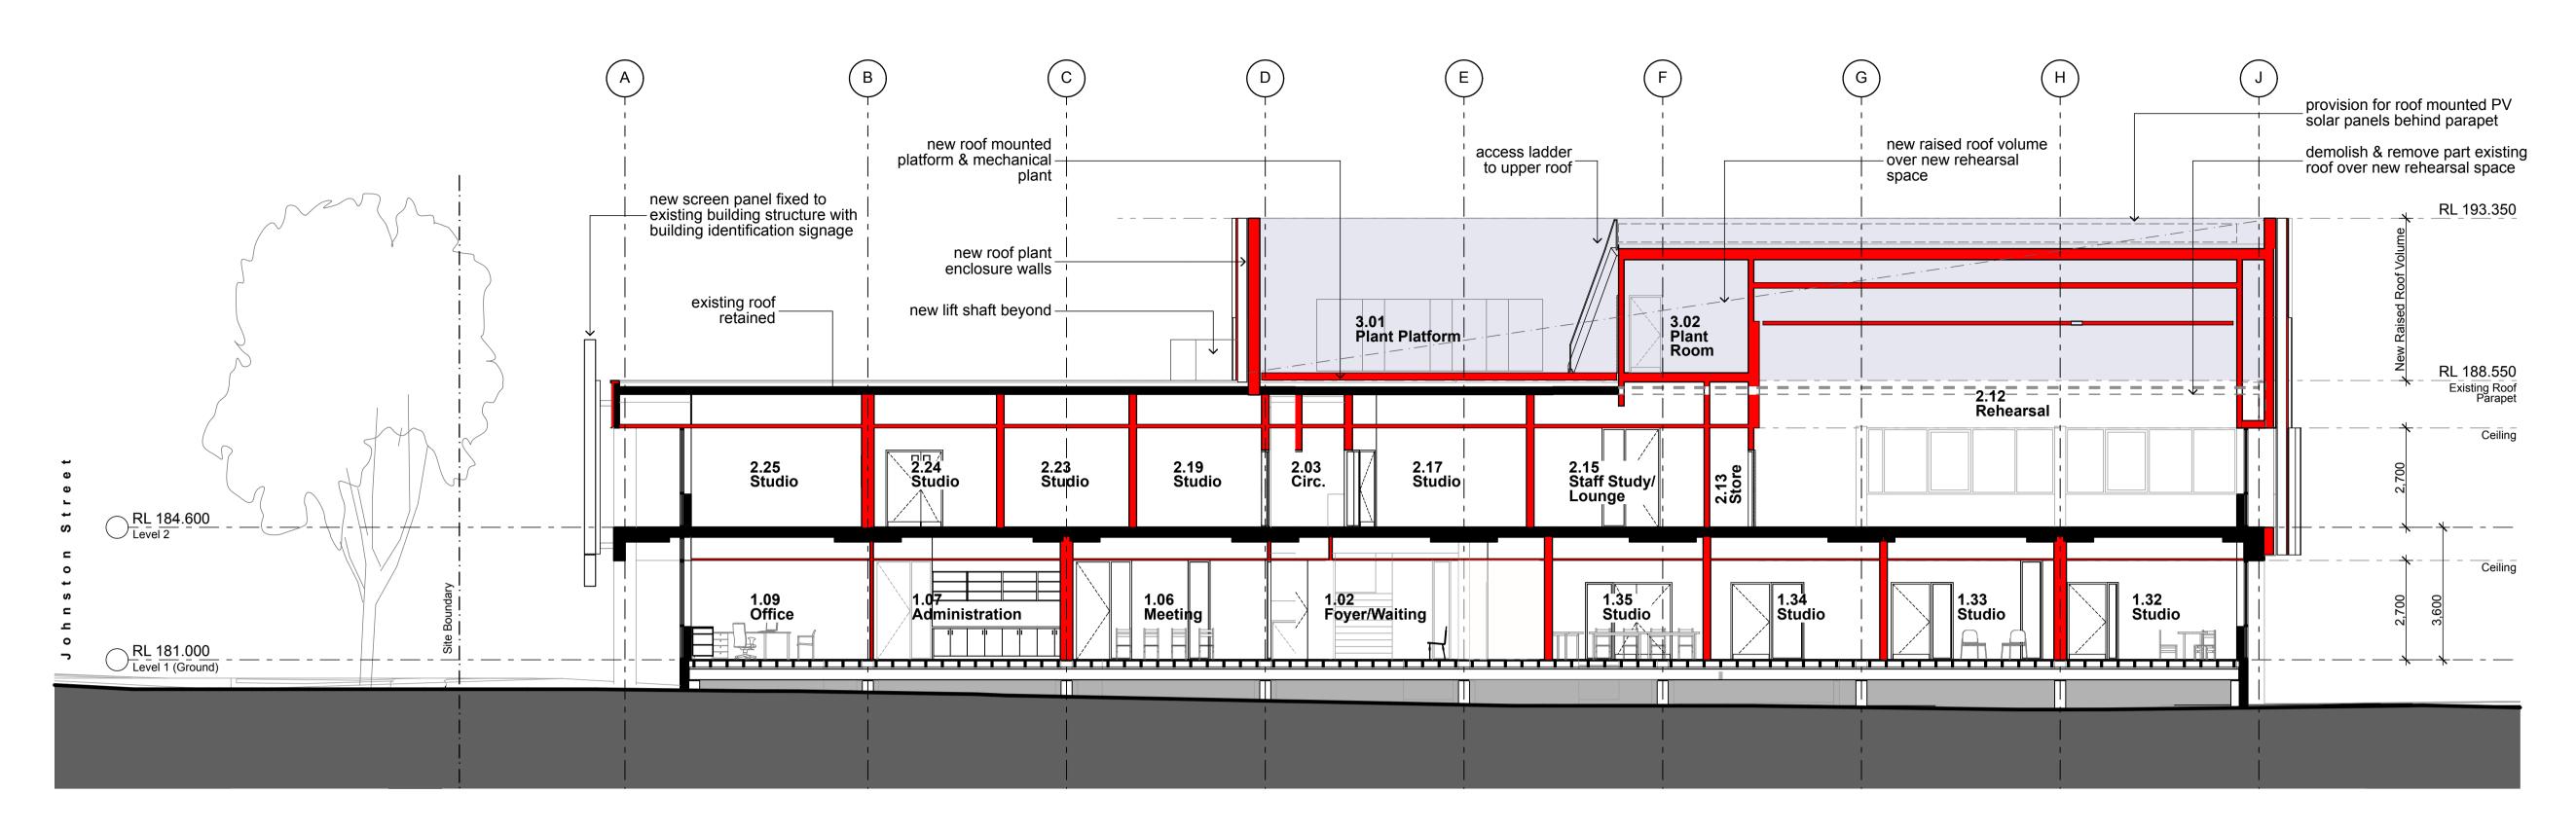

Riverina Conservatorium of Music

1 Simmons Street, Wagga Wagga NSW

Drawn; TS/DMB Checked; DMB Plot date; 9/4/20 Scale;1:100 as noted @ A1

Project No; **2360.18** 

Drawing No; DA17

Revision#; 04

Sections

Stanton Dahl Architects PO Box 833, Epping, NSW 1710, Australia Tel +61 2 8876 5300 www.stantondahl.com.au

existing aluminium framed — windows with colourback glass spandrel panels retained

| 02 | Section |
|----|---------|
|    | 1:100   |

Stanton Dahl Architects PO Box 833, Epping, NSW 1710, Australia Tel +61 2 8876 5300 www.stantondahl.com.au