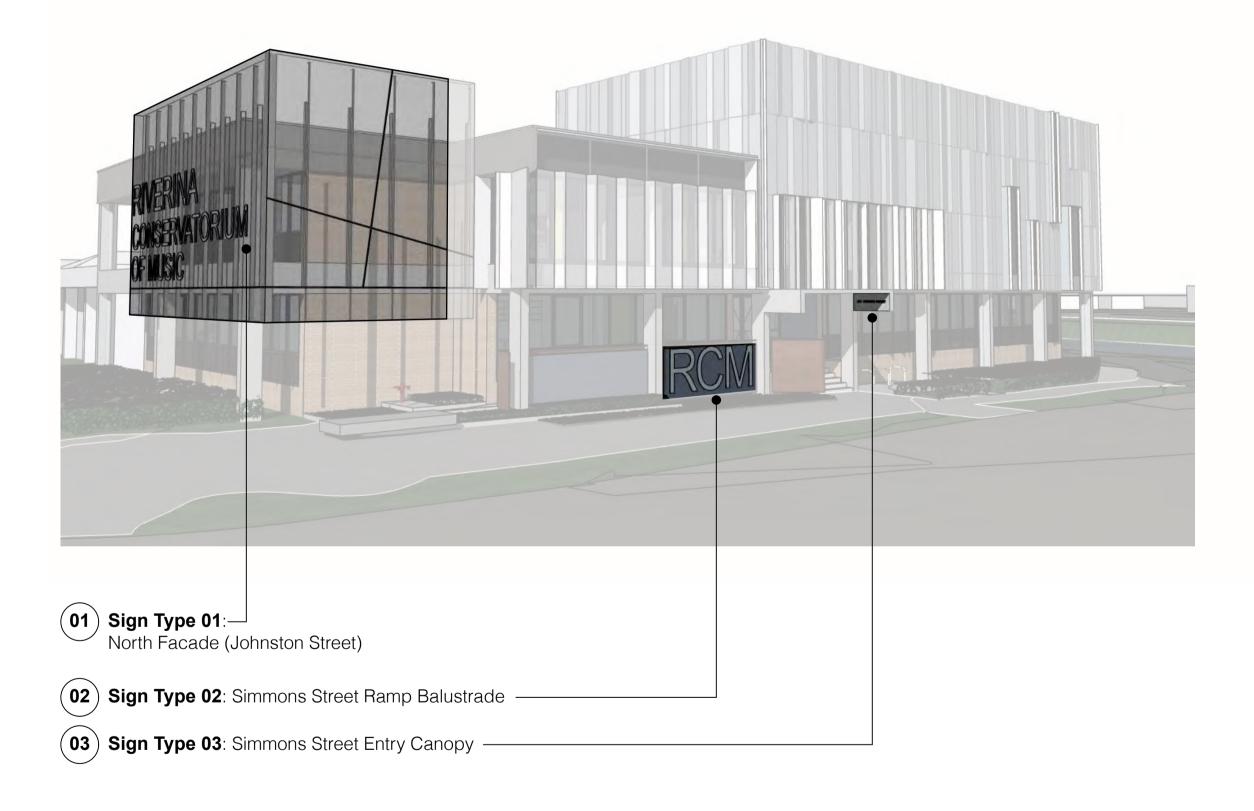

------------------------------------------------------------------------|----------|
| 01  | Development Application<br>Issue                                        | 14.02.20 |
| 02  | Issue for Co-ordination                                                 | 16.03.20 |
| 03  | Updated Co-ordination<br>Issue                                          | 30.03.20 |
| 04  | Development Application<br>Issue Updated                                | 08.04.20 |
| 05  | Raised Roof Facade<br>Updated / Re-issue for<br>Development Application | 07.09.20 |









Riverina Conservatorium of Music

1 Simmons Street, Wagga Wagga NSW

Drawn; TS/DMB Checked; DMB Plot date; 7/9/20

Scale; 1:3.304, 1:4.410, 1:2.102 as noted @ A1

Project No; 2360.18

Drawing No; DA21

Revision#; 05

Materials & Finishes









Stanton Dahl Architects PO Box 833, Epping, NSW 1710, Australia Tel +61 2 8876 5300 www.stantondahl.com.au

All dimensions to be verified on site and any discrepancies referred to architect for determination. figured dimensions to take precedence over scaled dimensions. This design including its associated drawings, images, etc. is the intellectual property of stanton dahl & associates pty limited and must not be referenced copied or used without written permission of stanton dahl & associates pty limited.

| Rev | Issue                                                                   | Date     |
|-----|-------------------------------------------------------------------------|----------|
| 01  | Issue for Co-ordination                                                 | 16.03.20 |
|