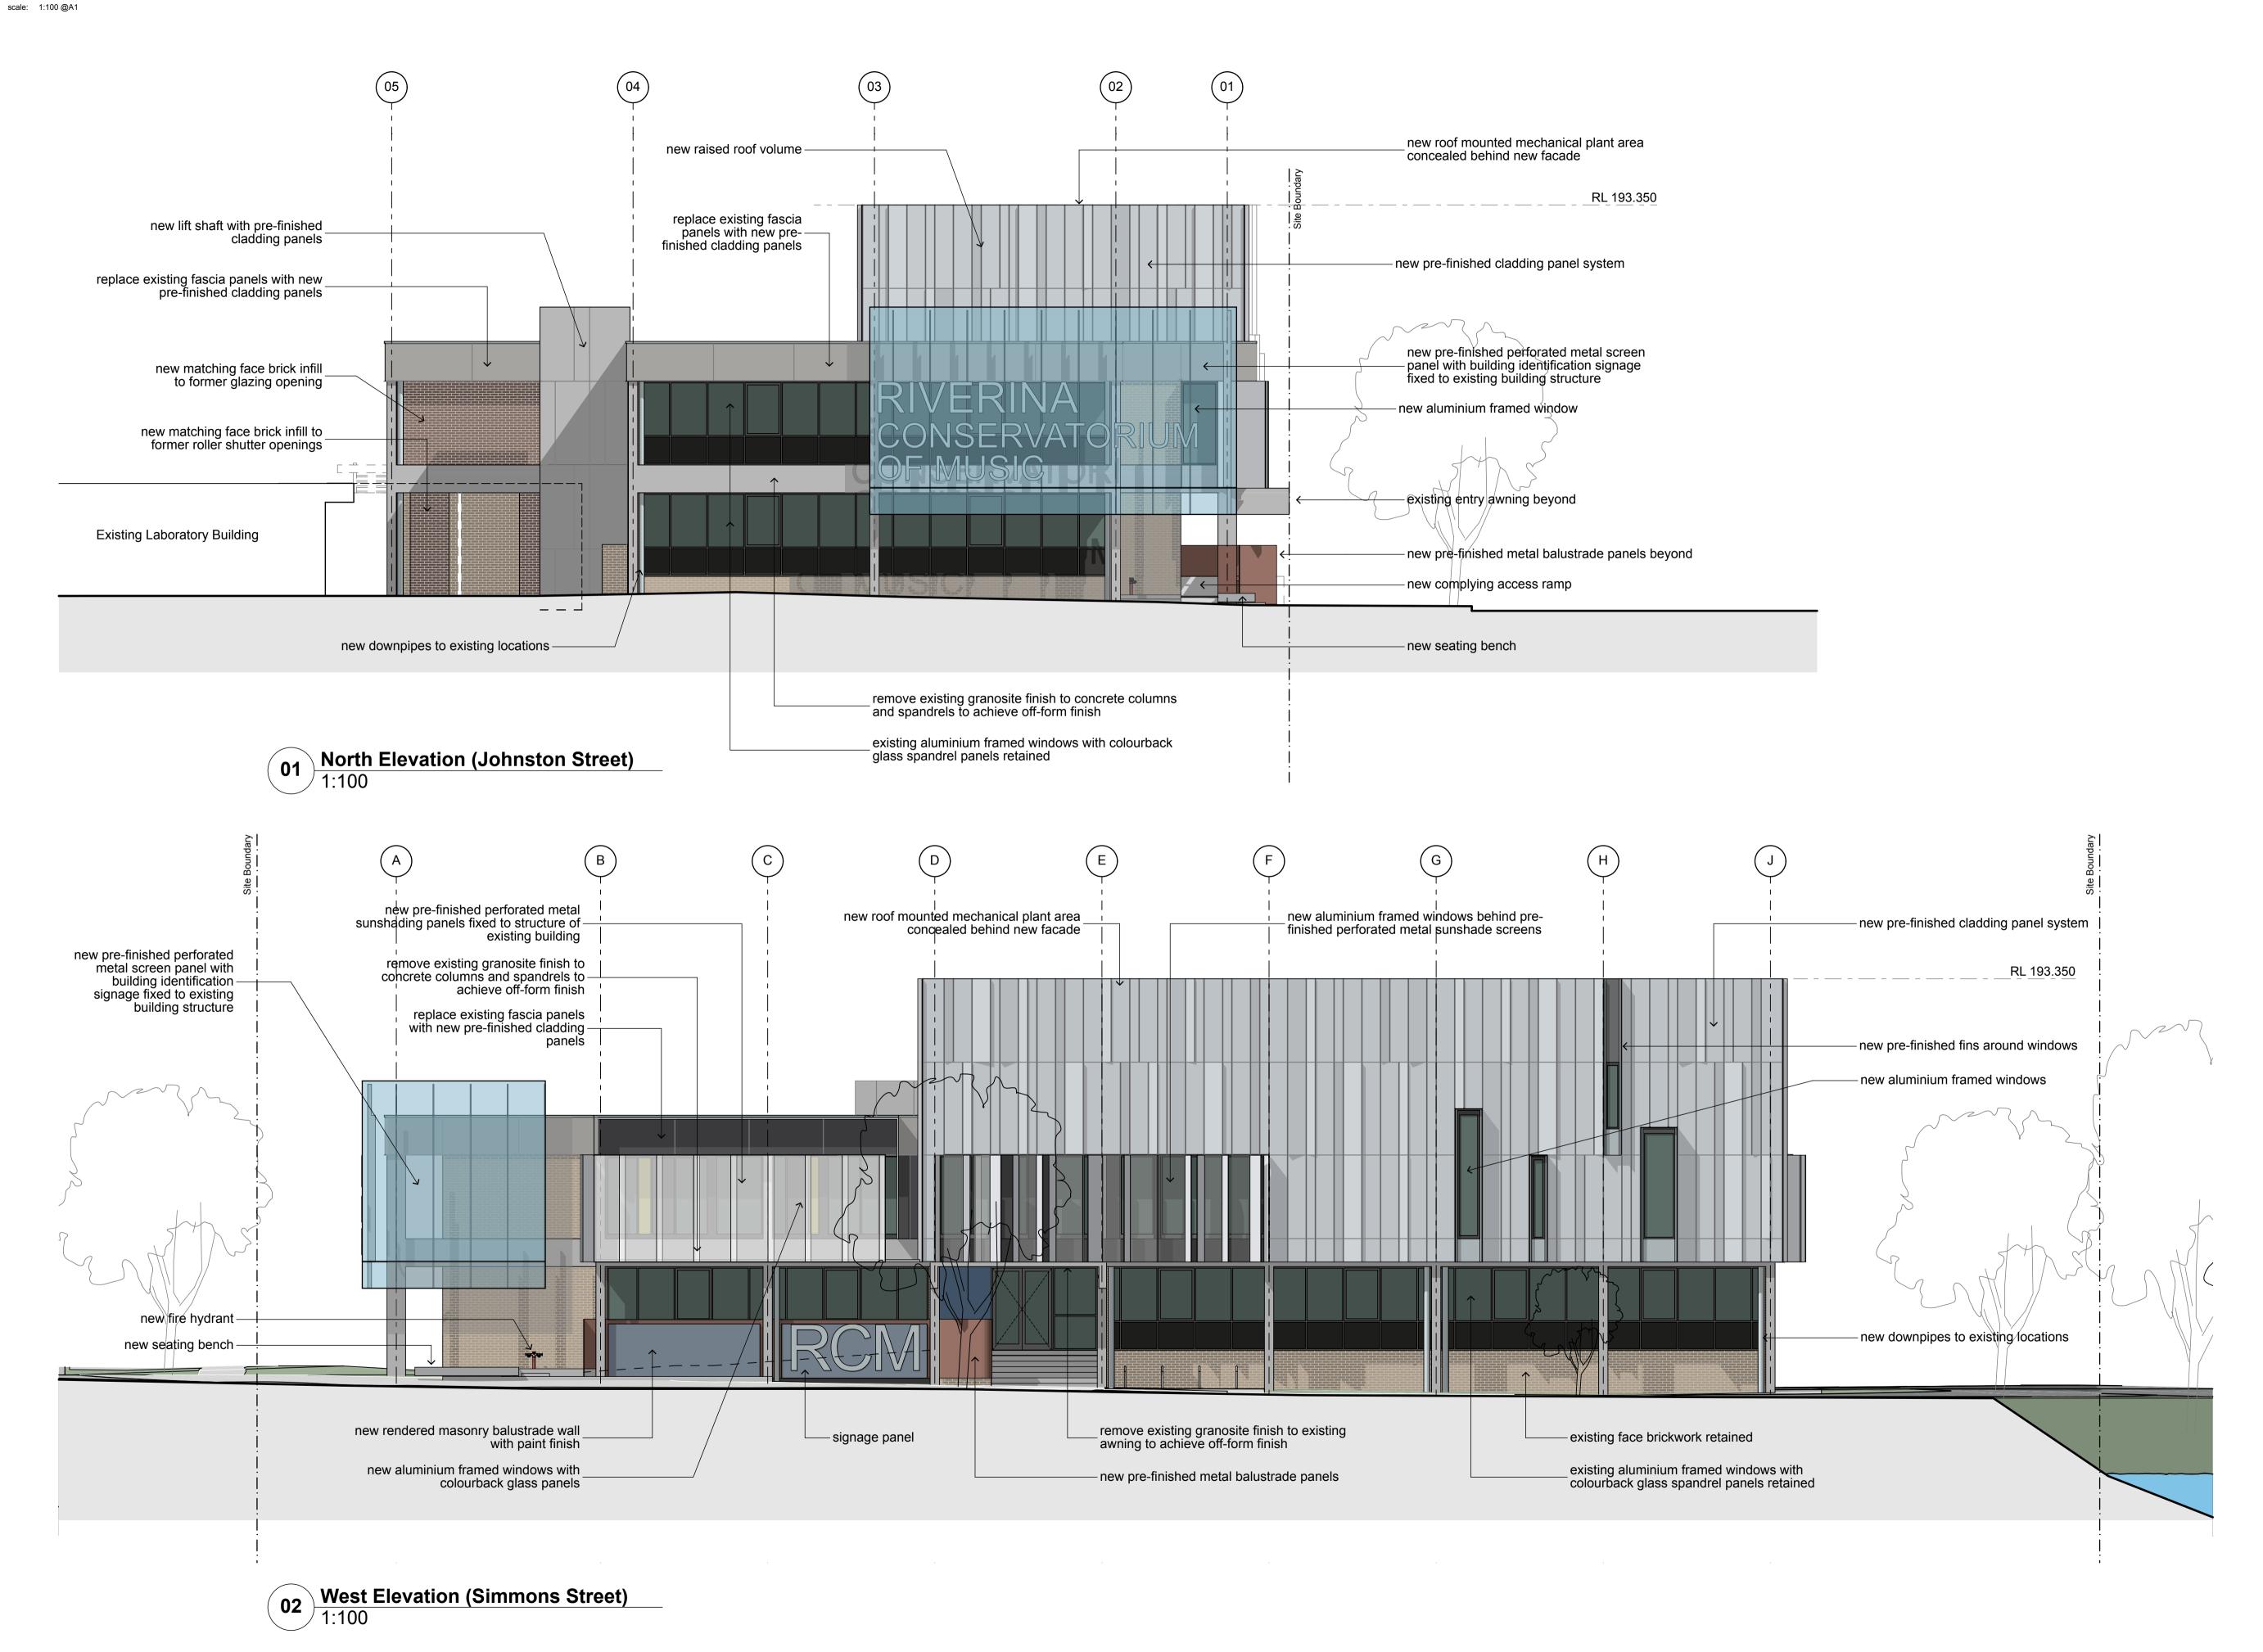

Riverina Conservatorium of Music

1 Simmons Street, Wagga Wagga NSW

Drawn; TS/DMB Checked; DMB Plot date; 7/9/20 Scale;1:100 as noted @ A1

Project No; **2360.18** 

Drawing No; DA15

Revision#; 05

Elevations 1

Riverina Conservatorium of Music

1 Simmons Street, Wagga Wagga NSW

Drawn; TS/DMB Checked; DMB Plot date; 7/9/20 Scale;1:100 as noted @ A1

Project No; 2360.18

Drawing No; DA16

Revision#; 05

Elevations 2

\_replace existing fascia panels with new pre-finished cladding panels