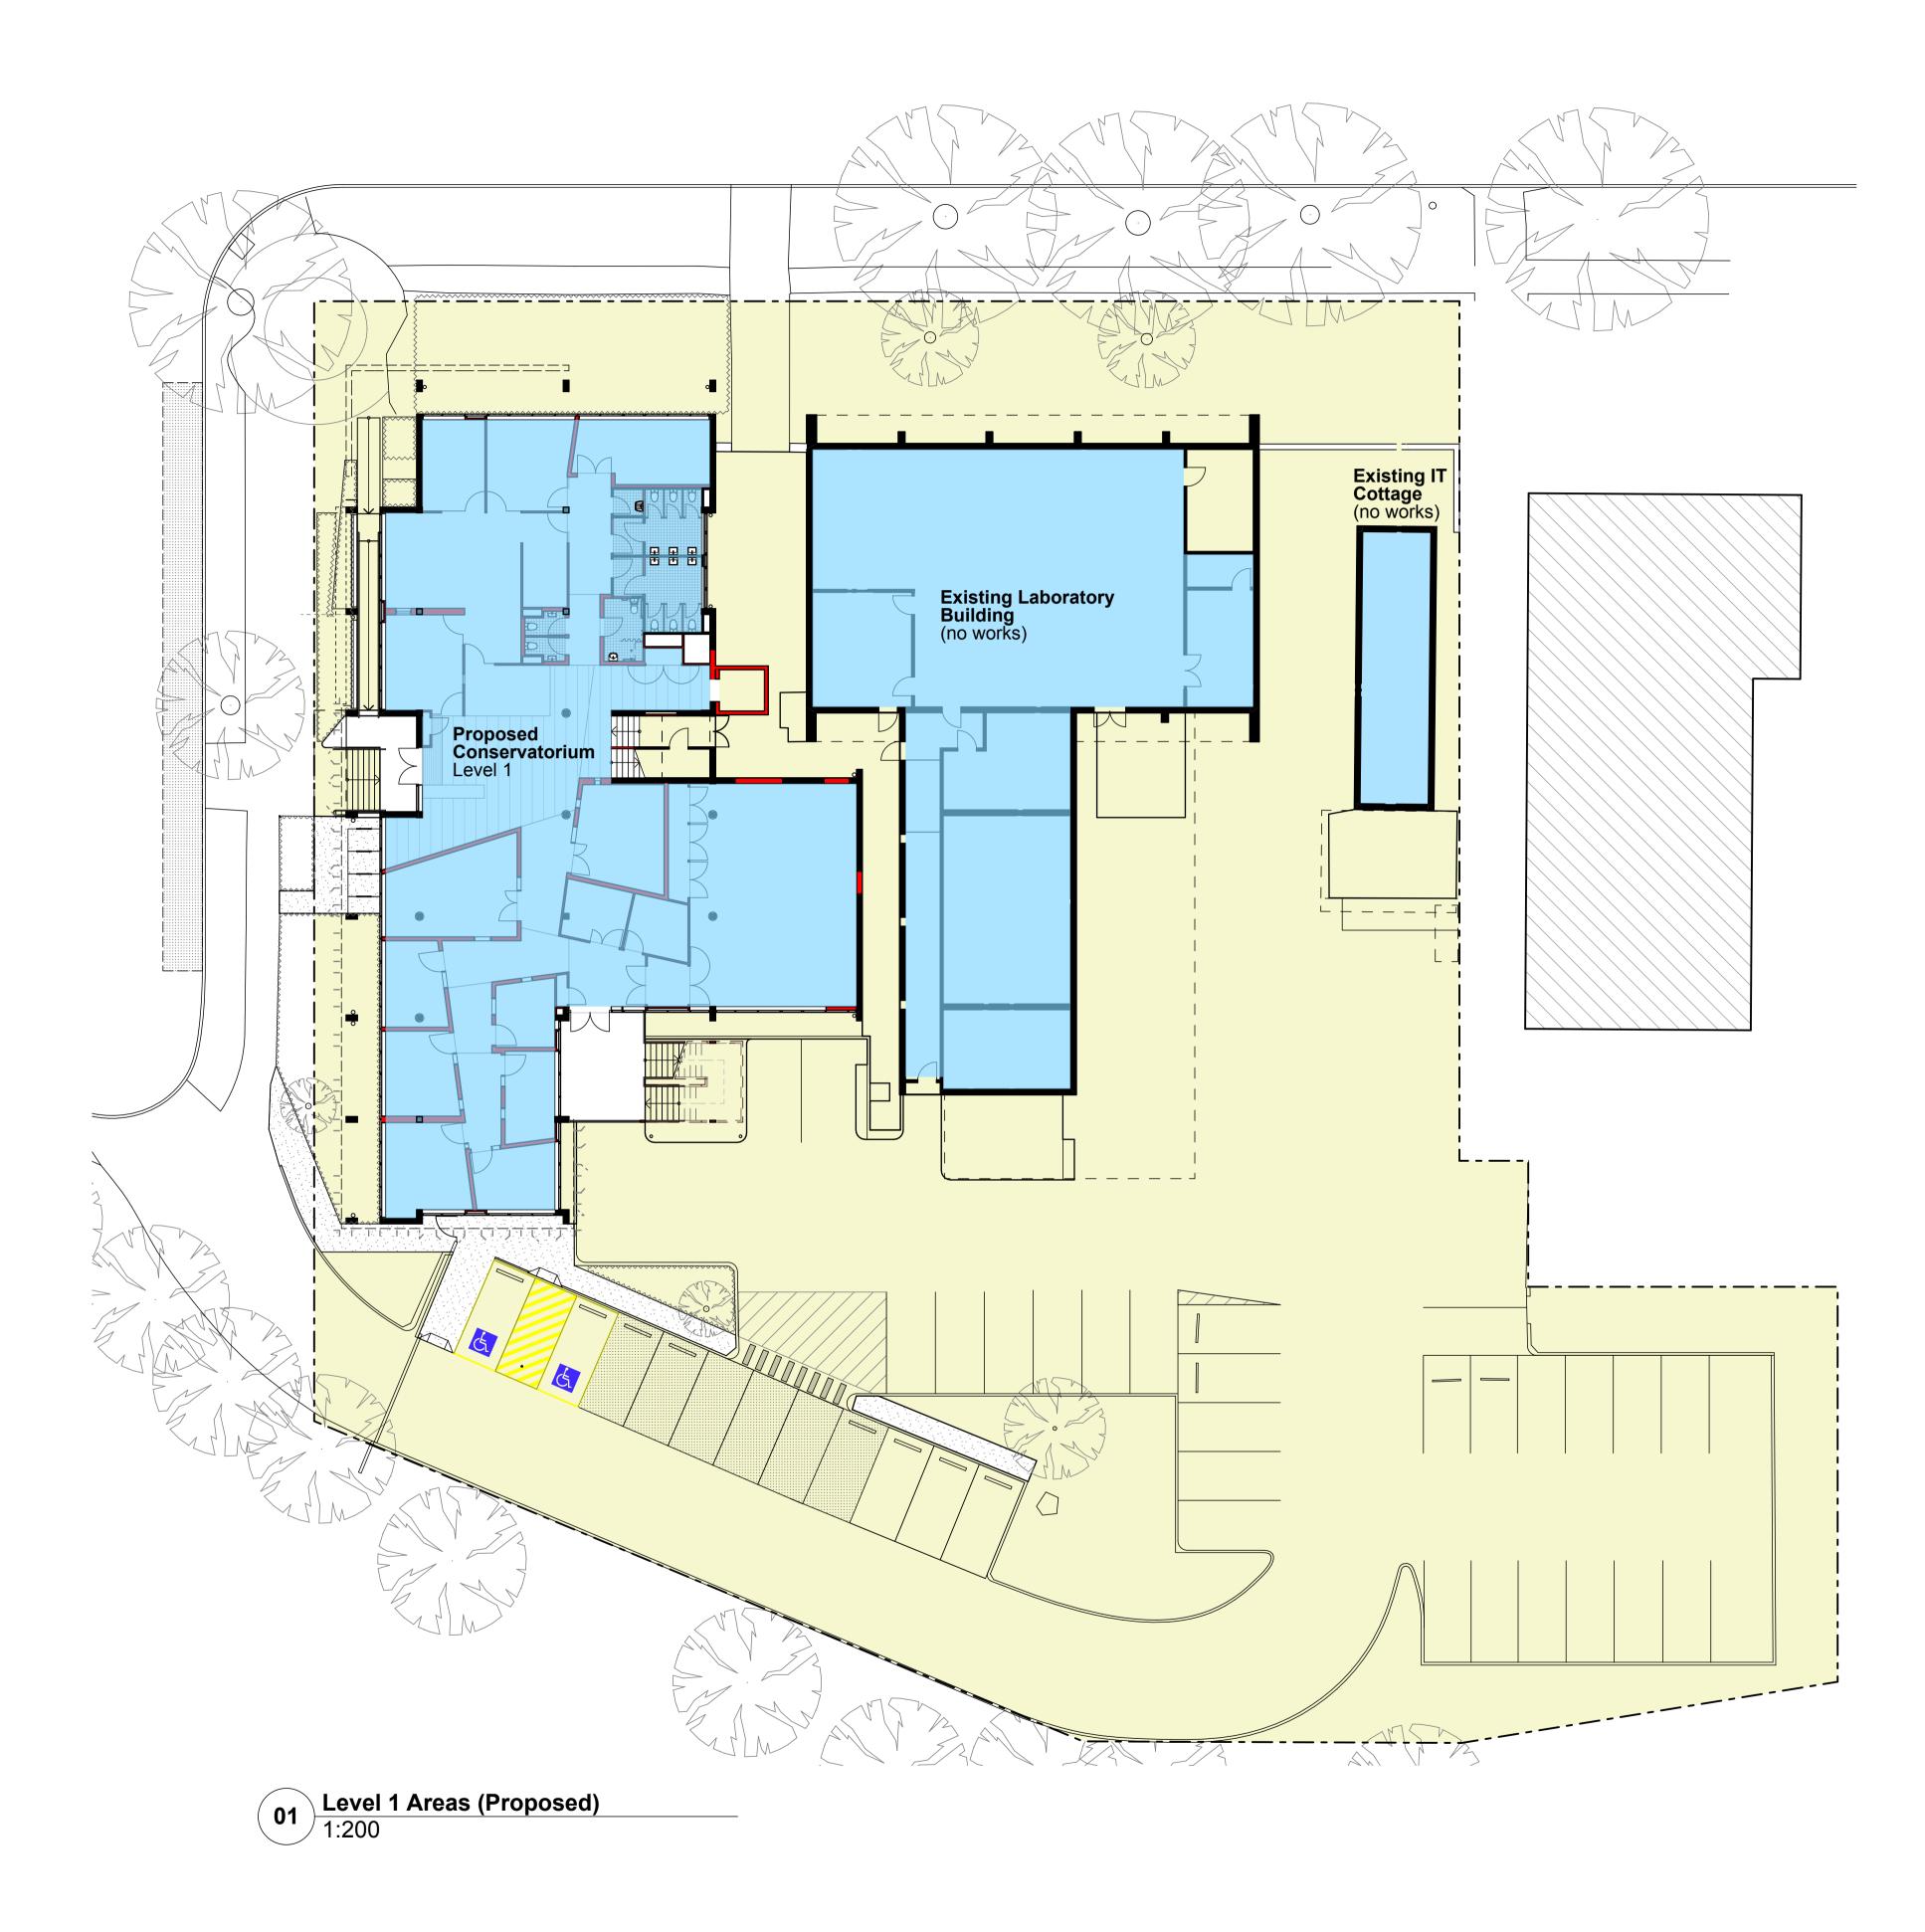

Riverina Conservatorium of Music

1 Simmons Street, Wagga Wagga NSW

Drawn; TS Checked; DMB Plot date; 9/4/20 Scale;1:200 as noted @ A1

Project No; **2360.18** 

Drawing No; DA05

Revision#; **04** 

Development Statistics Proposed

| Schedule of Areas          |                |            |            |           |  |
|----------------------------|----------------|------------|------------|-----------|--|
| Building                   | Conservatorium | Laboratory | IT Cottage | Total     |  |
| Level 1 - Gross Floor Area | 680sqm         | 478sqm     | 53sqm      | 1,211 sqm |  |
| Level 2 - Gross Floor Area | 751sqm         | -          | -          | 751 sqm   |  |
| Total - Gross Floor Area   |                |            |            | 1,962 sqm |  |
| Site Area                  |                |            |            | 4,804 sqm |  |