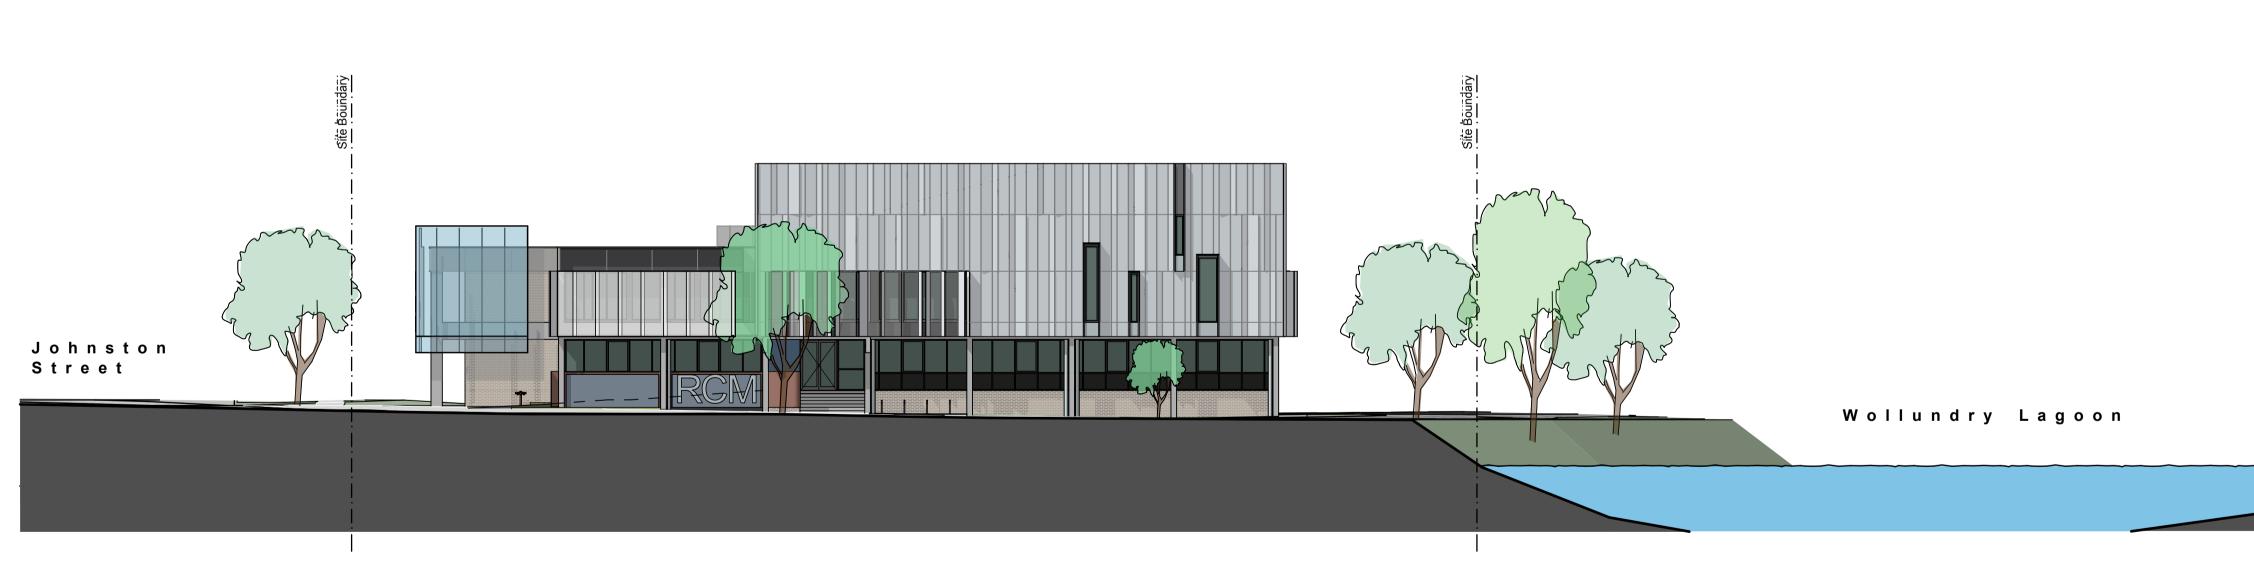

Riverina Conservatorium of Music

1 Simmons Street, Wagga Wagga NSW

Drawn; TS/DMB Checked; DMB Plot date; 7/9/20 Scale;1:200 as noted @ A1

Project No; **2360.18** 

Drawing No; DA14

Revision#; 05

Streetscape Elevations