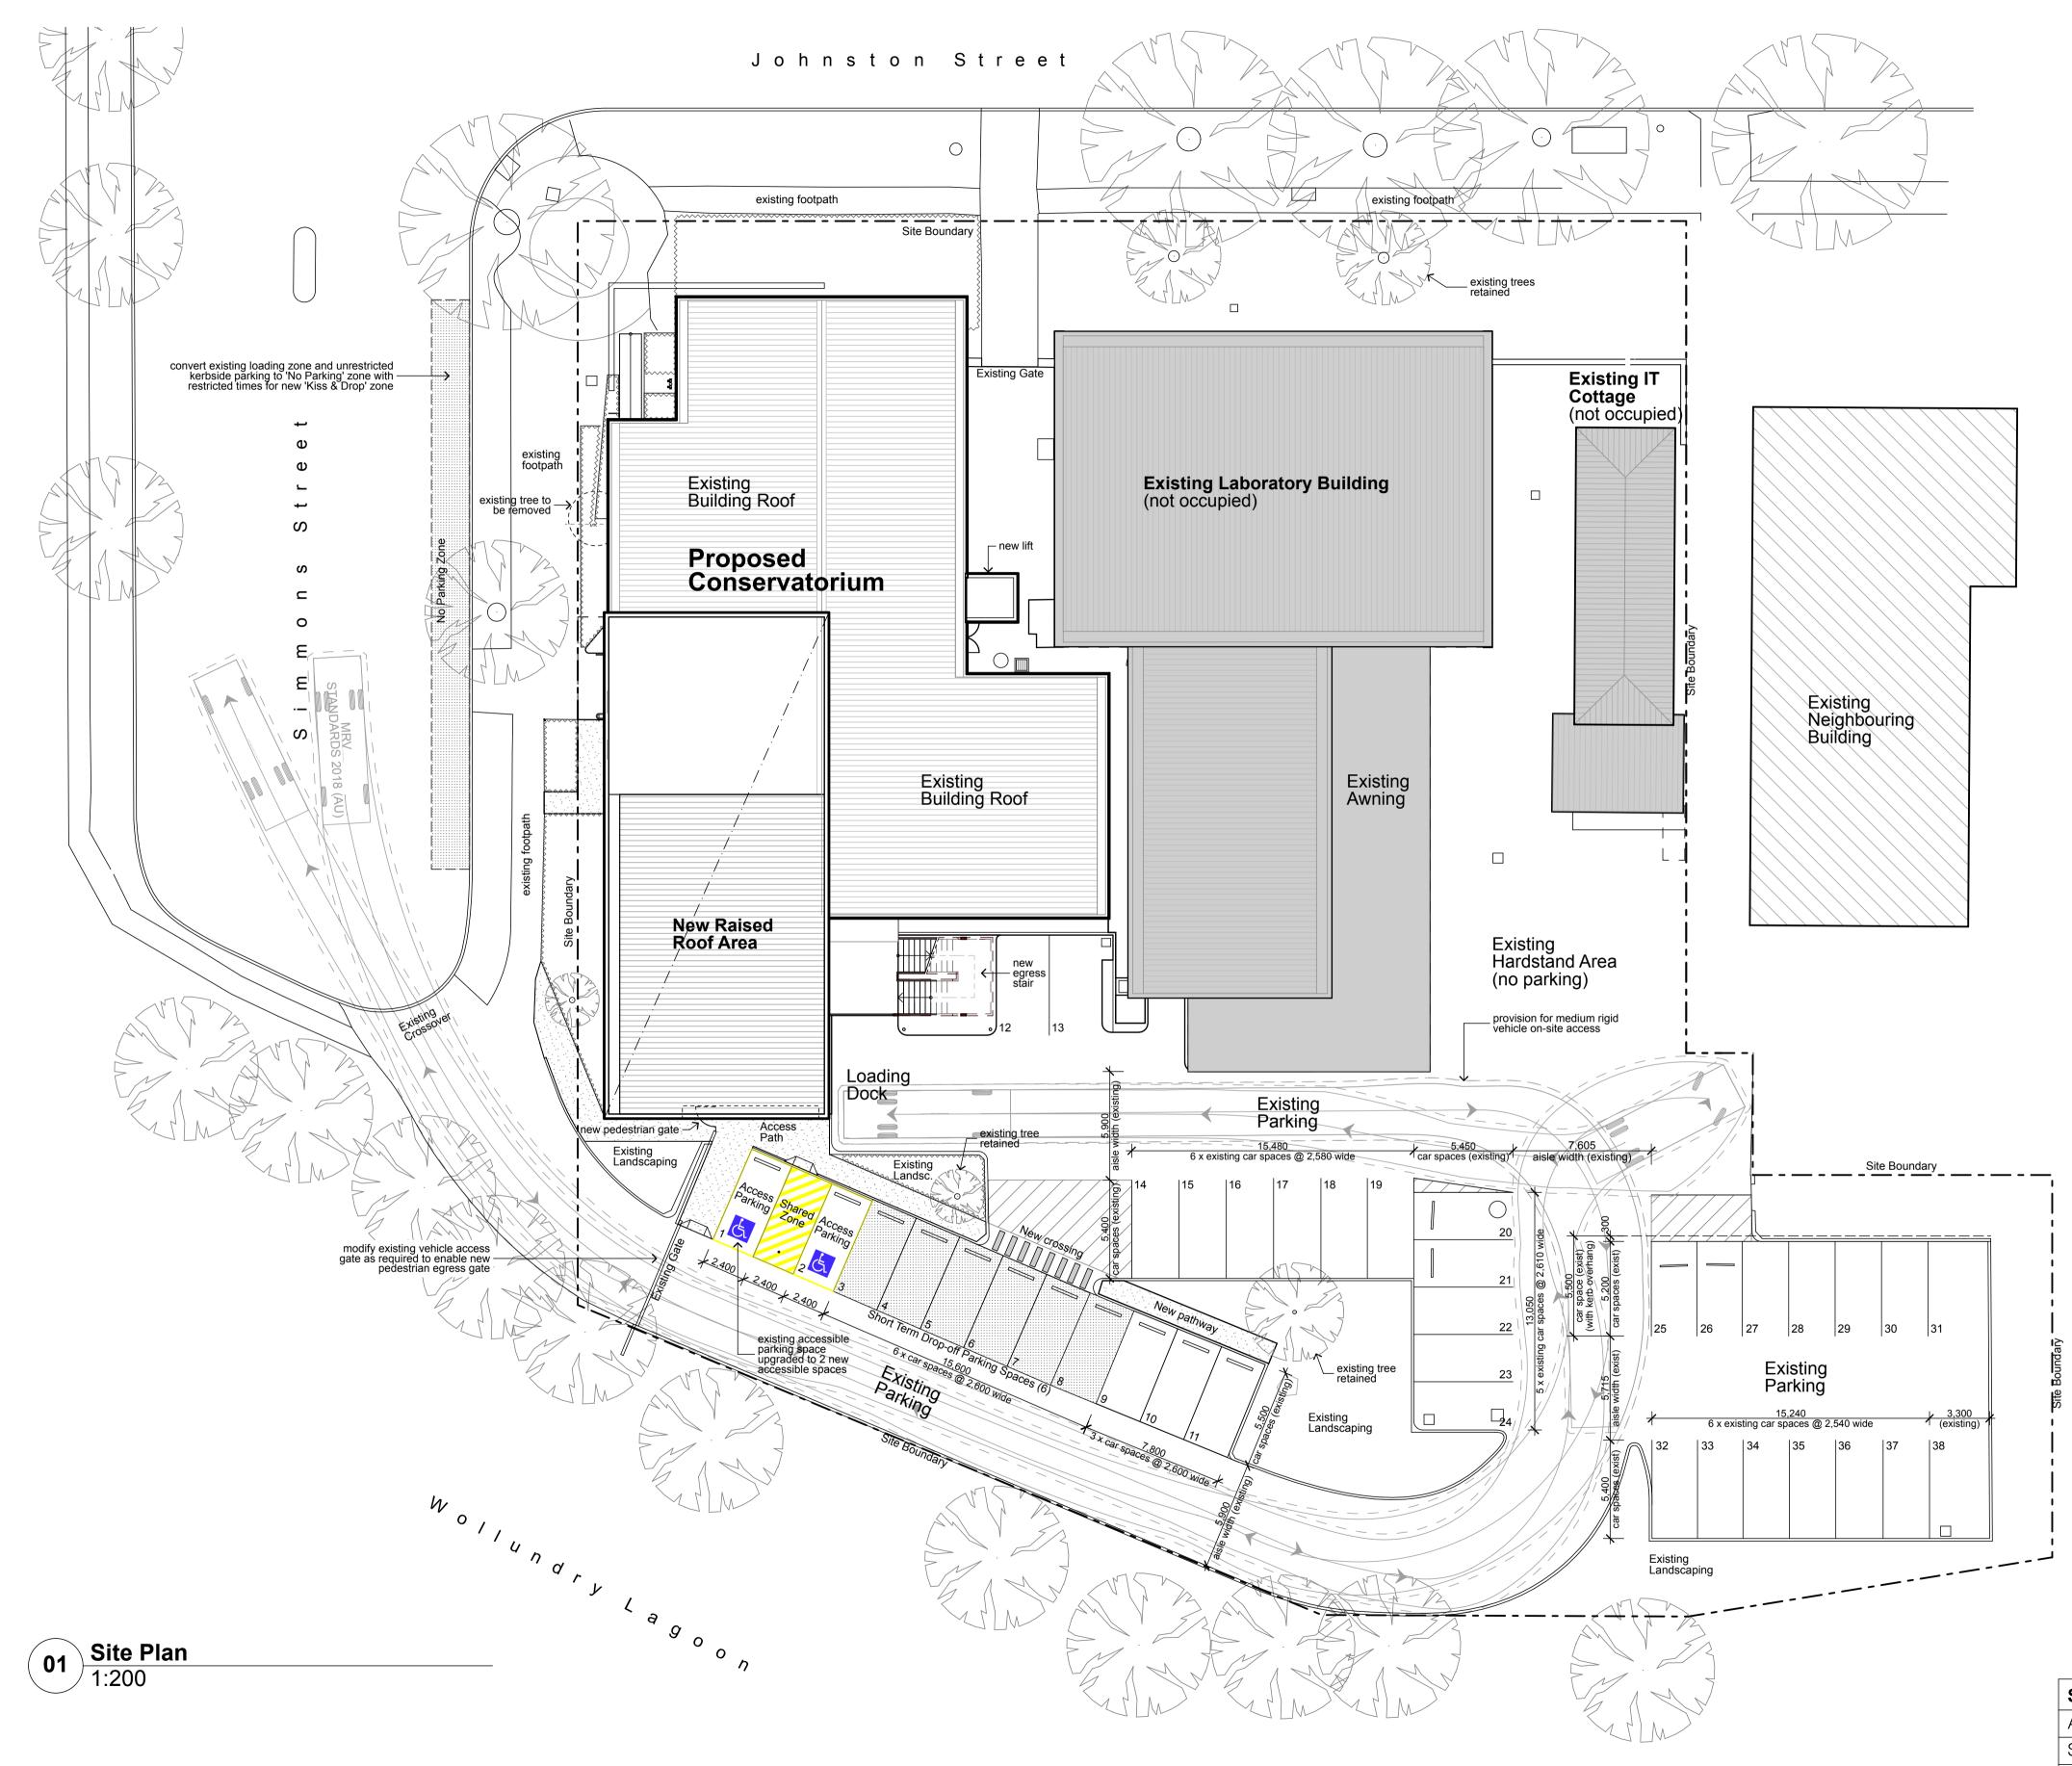

Riverina Conservatorium of Music

1 Simmons Street, Wagga Wagga NSW

Drawn; TS Checked; DMB Plot date; 11/6/20 Scale;1:200 as noted @ A1

Project No; 2360.18

Drawing No; DA03

Revision#; 08

Site Plan

| Schedule of Parking |    |  |
|---------------------|----|--|
| Accessible          | 2  |  |
| Short Term Drop-Off | 6  |  |
| Visitor             | 10 |  |
| Staff               | 20 |  |
| Total Parking       | 38 |  |

| Schedule of Areas          |                 |            |            |           |  |
|----------------------------|-----------------|------------|------------|-----------|--|
| Building                   | Office Building | Laboratory | IT Cottage | Total     |  |
| Level 1 - Gross Floor Area | 627sqm          | 478sqm     | 53sqm      | 1,158 sqm |  |
| Level 2 - Gross Floor Area | 674sqm          | -          | -          | 674 sqm   |  |
| Total - Gross Floor Area   |                 |            |            | 1,832 sqm |  |
| Site Area                  |                 |            |            | 4,804 sqm |  |