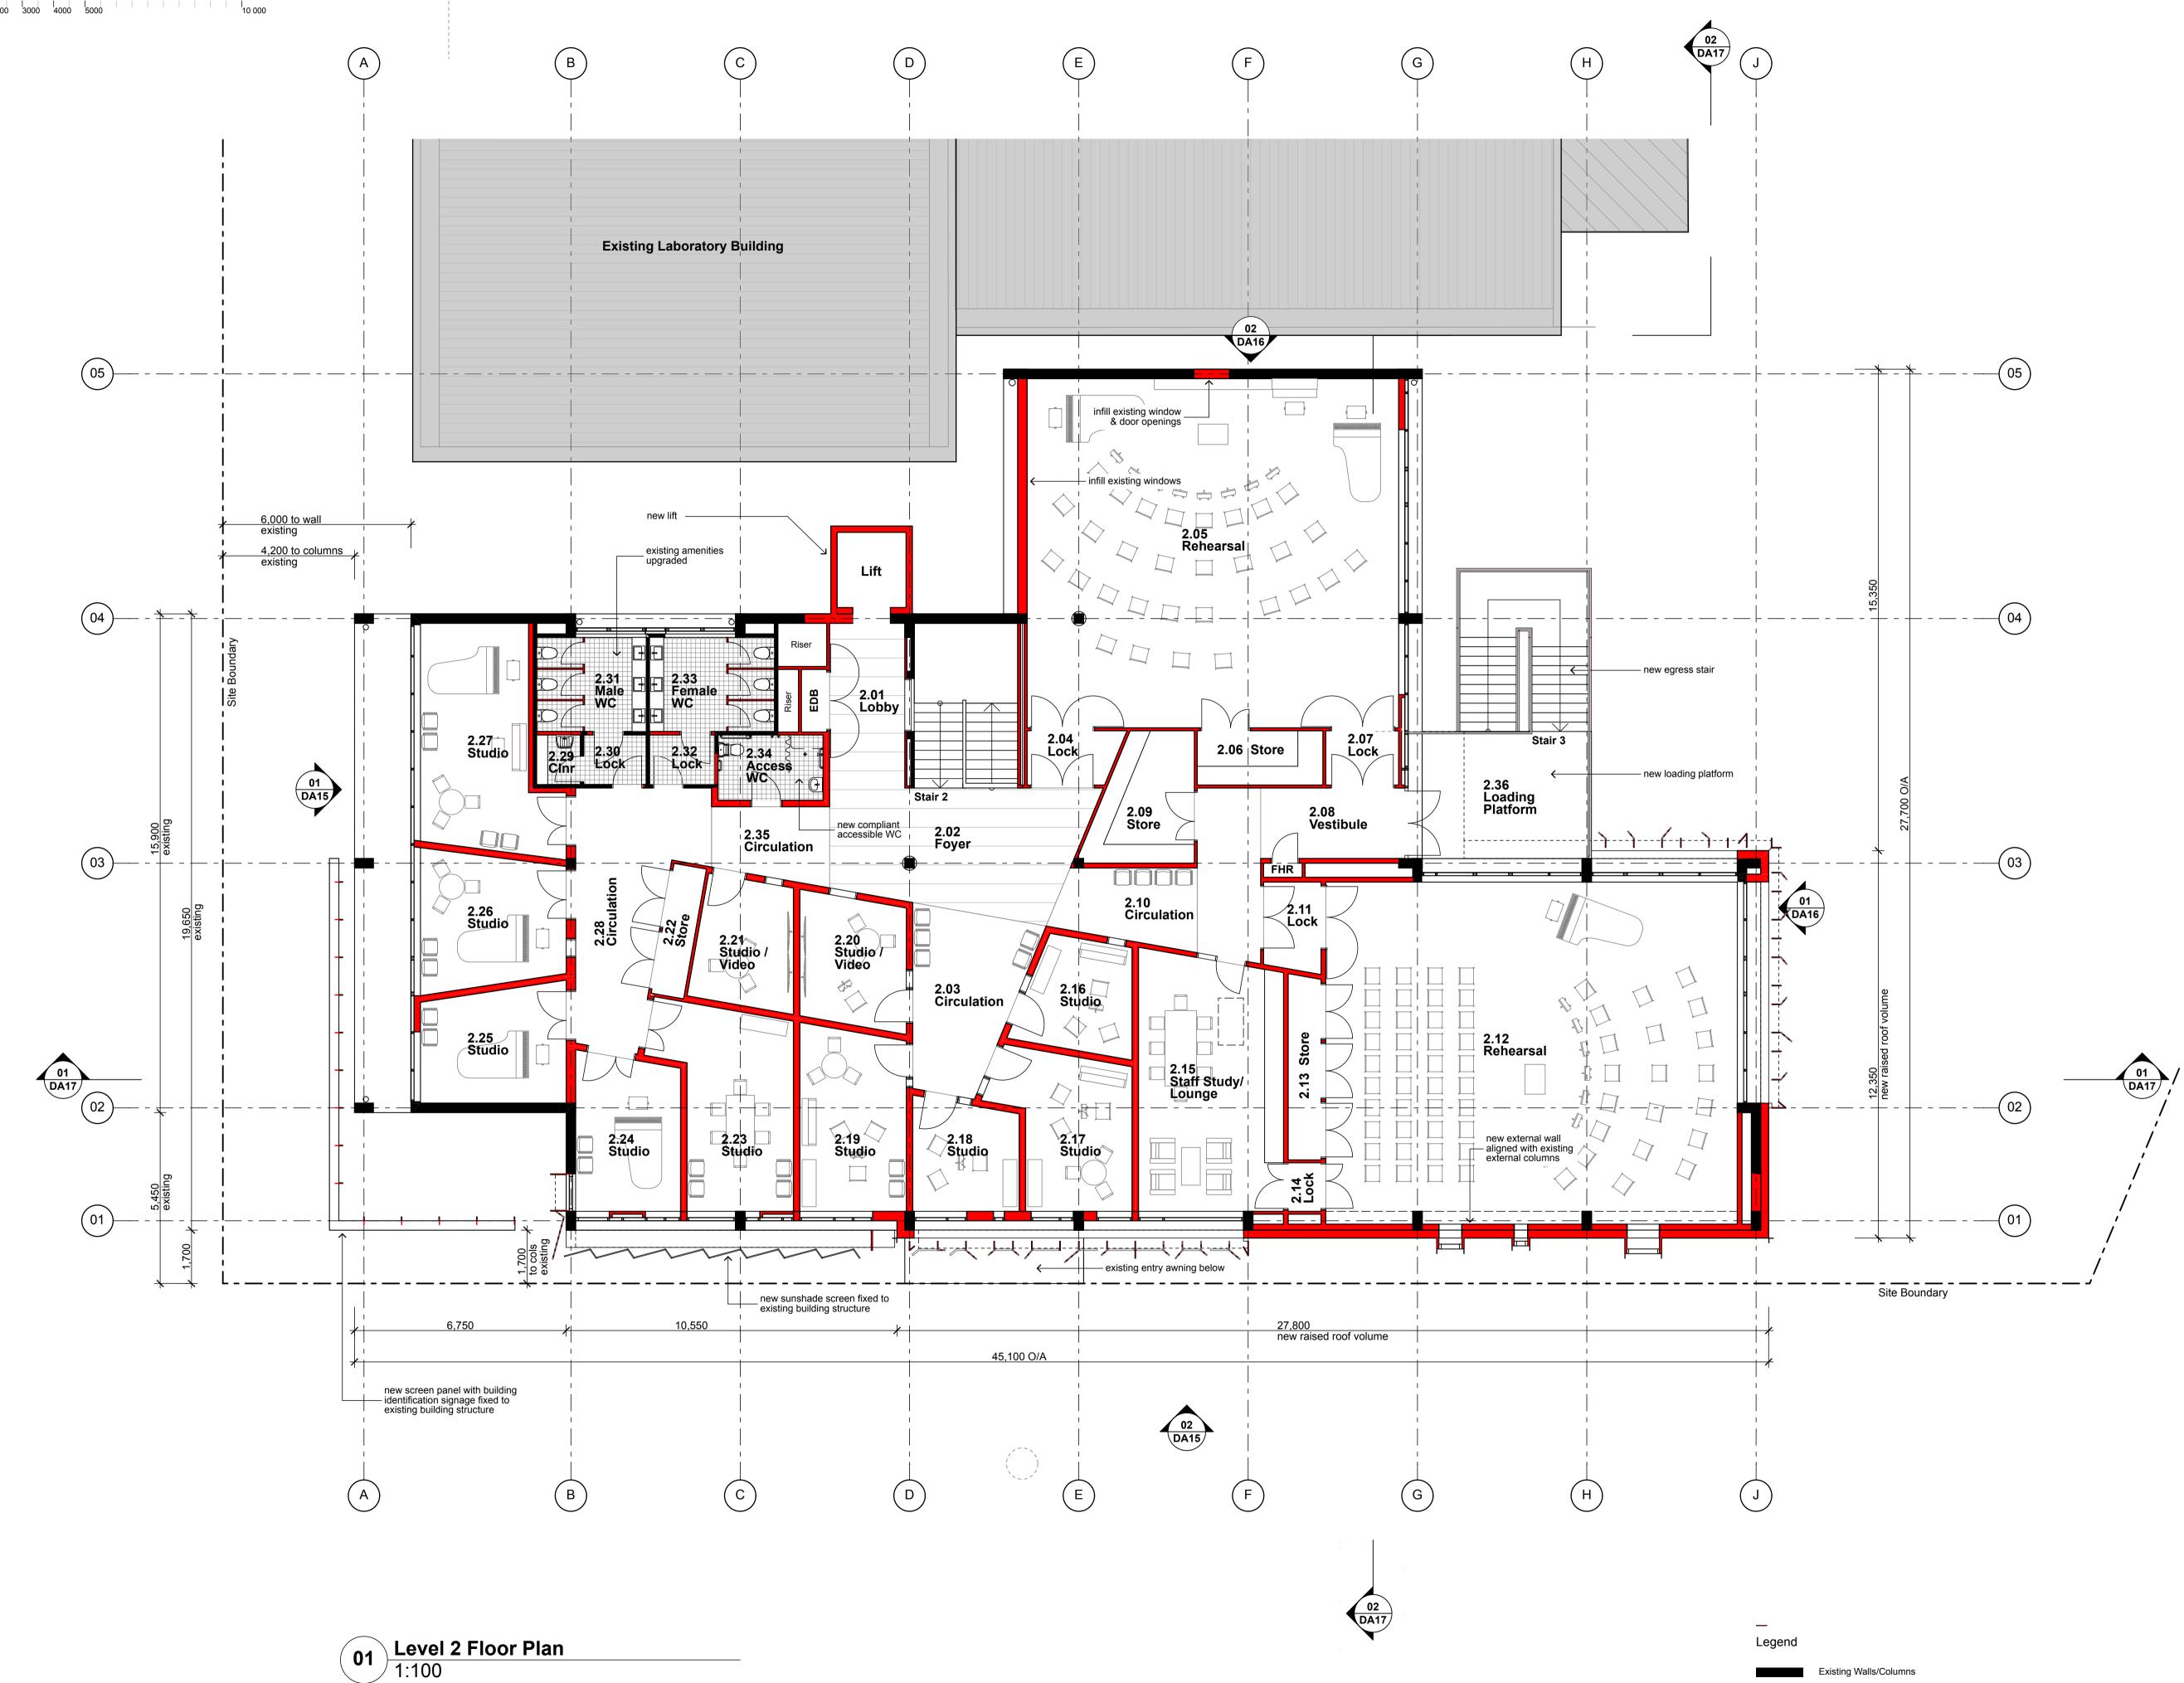

New Walls

Stanton Dahl & Associates Pty Limited. ABN 32 002 261 396 Nominated Architects : D.P Stanton 3642, S.M Evans 7686 © Copyright 2019 Stanton Dahl

Stanton Dahl Architects PO Box 833, Epping, NSW 1710, Australia Tel +61 2 8876 5300 www.stantondahl.com.au

All dimensions to be verified on site and any discrepancies referred to architect for determination. figured dimensions to take precedence over scaled dimensions. This design including its associated drawings, images, etc. is the intellectual property of stanton dahl & associates pty limited and must not be referenced copied or used without written permission of stanton dahl & associates pty limited.

| Rev | Issue                                                                   | Date     |
|-----|-------------------------------------------------------------------------|----------|
| 01  | Development Application<br>Issue                                        | 14.02.20 |
| 02  | Issue for Co-ordination                                                 | 16.03.20 |
| 03  | Updated Co-ordination<br>Issue                                          | 30.03.20 |
| 04  | Development Application<br>Issue Updated                                | 08.04.20 |
| 05  | Raised Roof Facade<br>Updated / Re-issue for<br>Development Application | 07.09.20 |

Riverina Conservatorium of Music

1 Simmons Street, Wagga Wagga NSW

Drawn; TS/DMB Checked; DMB Plot date; 7/9/20 Scale;1:100 as noted @ A1

Project No; 2360.18

Drawing No;

DA11

Revision#; 05

Level 2 Floor Plan