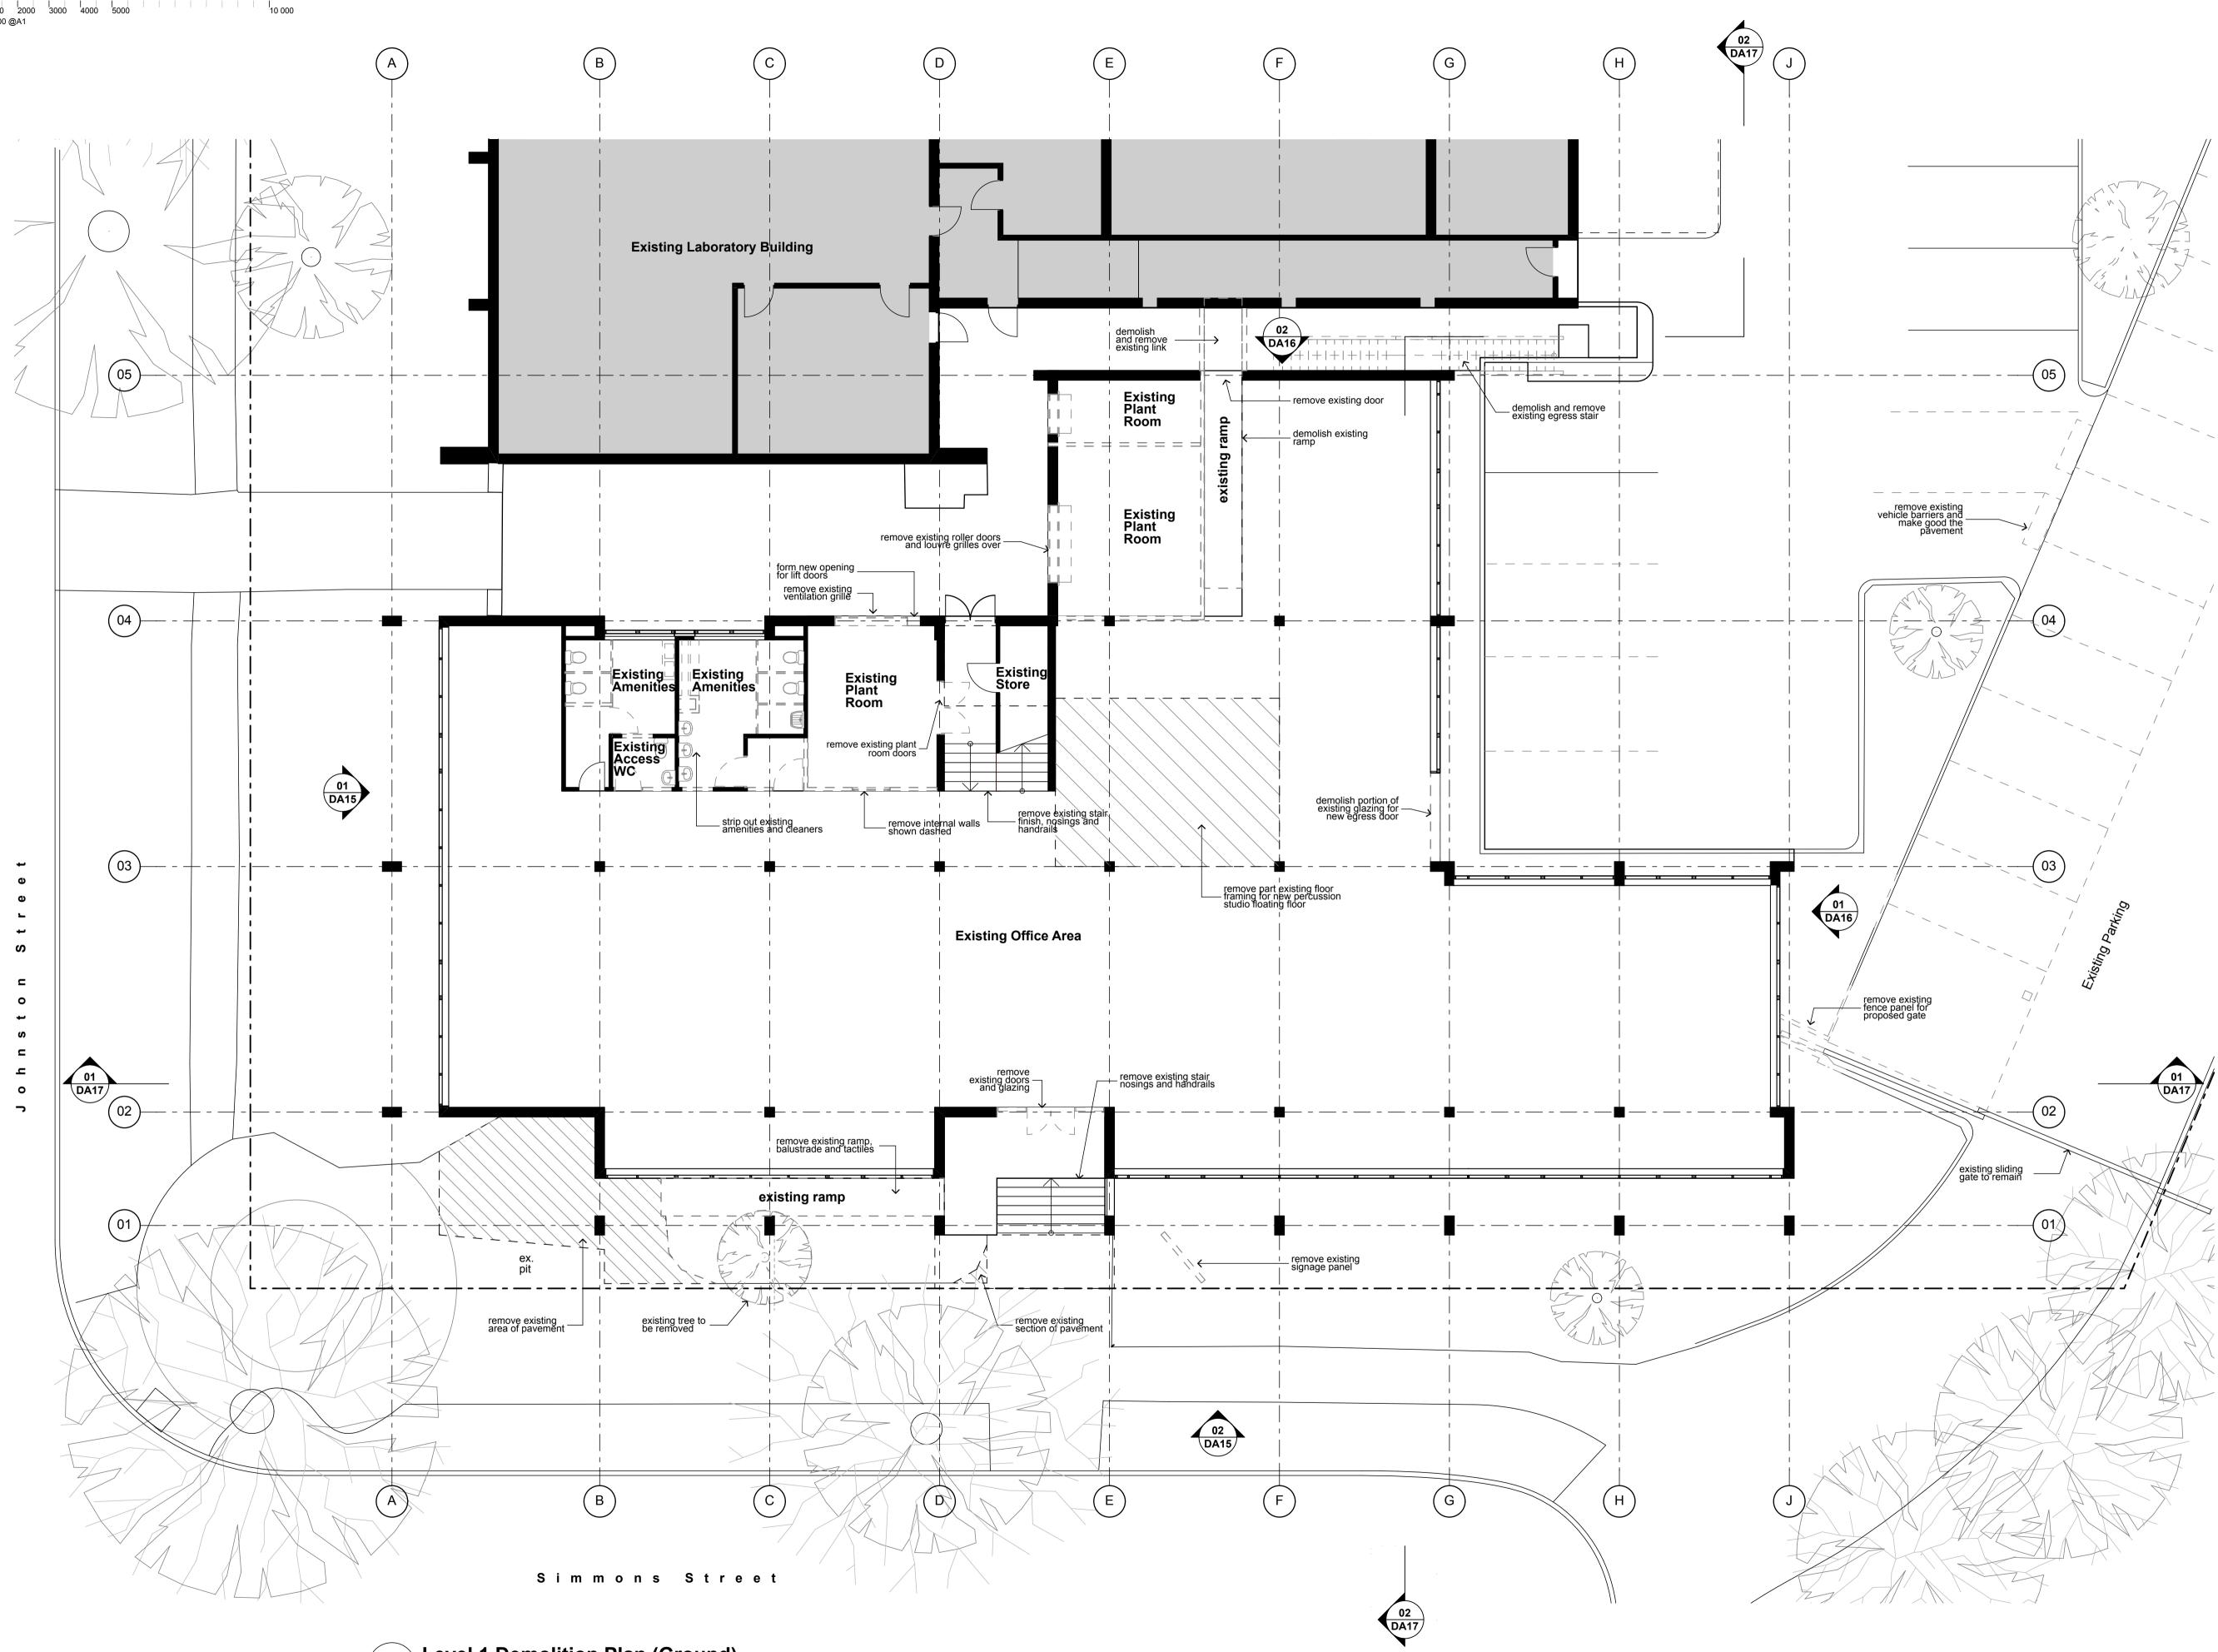

-(05)

-(04)

01 Level 1 Demolition Plan (Ground) 1:100

Stanton Dahl & Associates Pty Limited. ABN 32 002 261 396 Nominated Architects : D.P Stanton 3642, S.M Evans 7686 © Copyright 2019 Stanton Dahl

Stanton Dahl Architects PO Box 833, Epping, NSW 1710, Australia Tel +61 2 8876 5300 www.stantondahl.com.au

Riverina Conservatorium of Music

1 Simmons Street, Wagga Wagga NSW

Drawn; TS Checked; DMB Plot date; 9/4/20 Scale;1:100 as noted @ A1

Project No; 2360.18

Drawing No; DA08

Revision#; 04

Level 1 Demolition Plan (Ground)