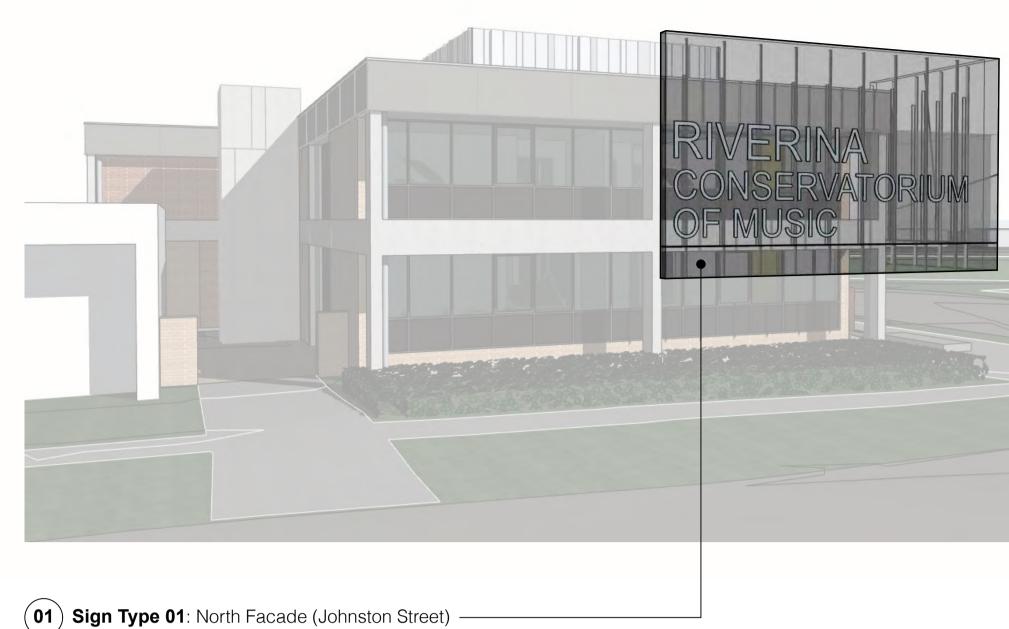

|-------------------------------------------------------------------------|----------|
| 01  | Development Application<br>Issue                                        | 14.02.20 |
| 02  | Issue for Co-ordination                                                 | 16.03.20 |
| 03  | Updated Co-ordination<br>Issue                                          | 30.03.20 |
| 04  | Development Application<br>Issue Updated                                | 08.04.20 |
| 05  | Raised Roof Facade<br>Updated / Re-issue for<br>Development Application | 07.09.20 |









Riverina Conservatorium of Music

1 Simmons Street, Wagga Wagga NSW

Drawn; TS/DMB Checked; DMB Plot date; 7/9/20

Scale; 1:3.304, 1:4.410, 1:2.102 as noted @ A1

Project No; 2360.18

Drawing No; DA21

Revision#; 05

Materials & Finishes









Stanton Dahl Architects PO Box 833, Epping, NSW 1710, Australia Tel +61 2 8876 5300 www.stantondahl.com.au

All dimensions to be verified on site and any discrepancies referred to architect for determination. figured dimensions to take precedence over scaled dimensions. This design including its associated drawings, images, etc. is the intellectual property of stanton dahl & associates pty limited and must not be referenced copied or used without written permission of stanton dahl & associates pty limited.

| Rev | Issue                                                                   | Date     |
|-----|-------------------------------------------------------------------------|----------|
| 01  | Issue for Co-ordination                                                 | 16.03.20 |