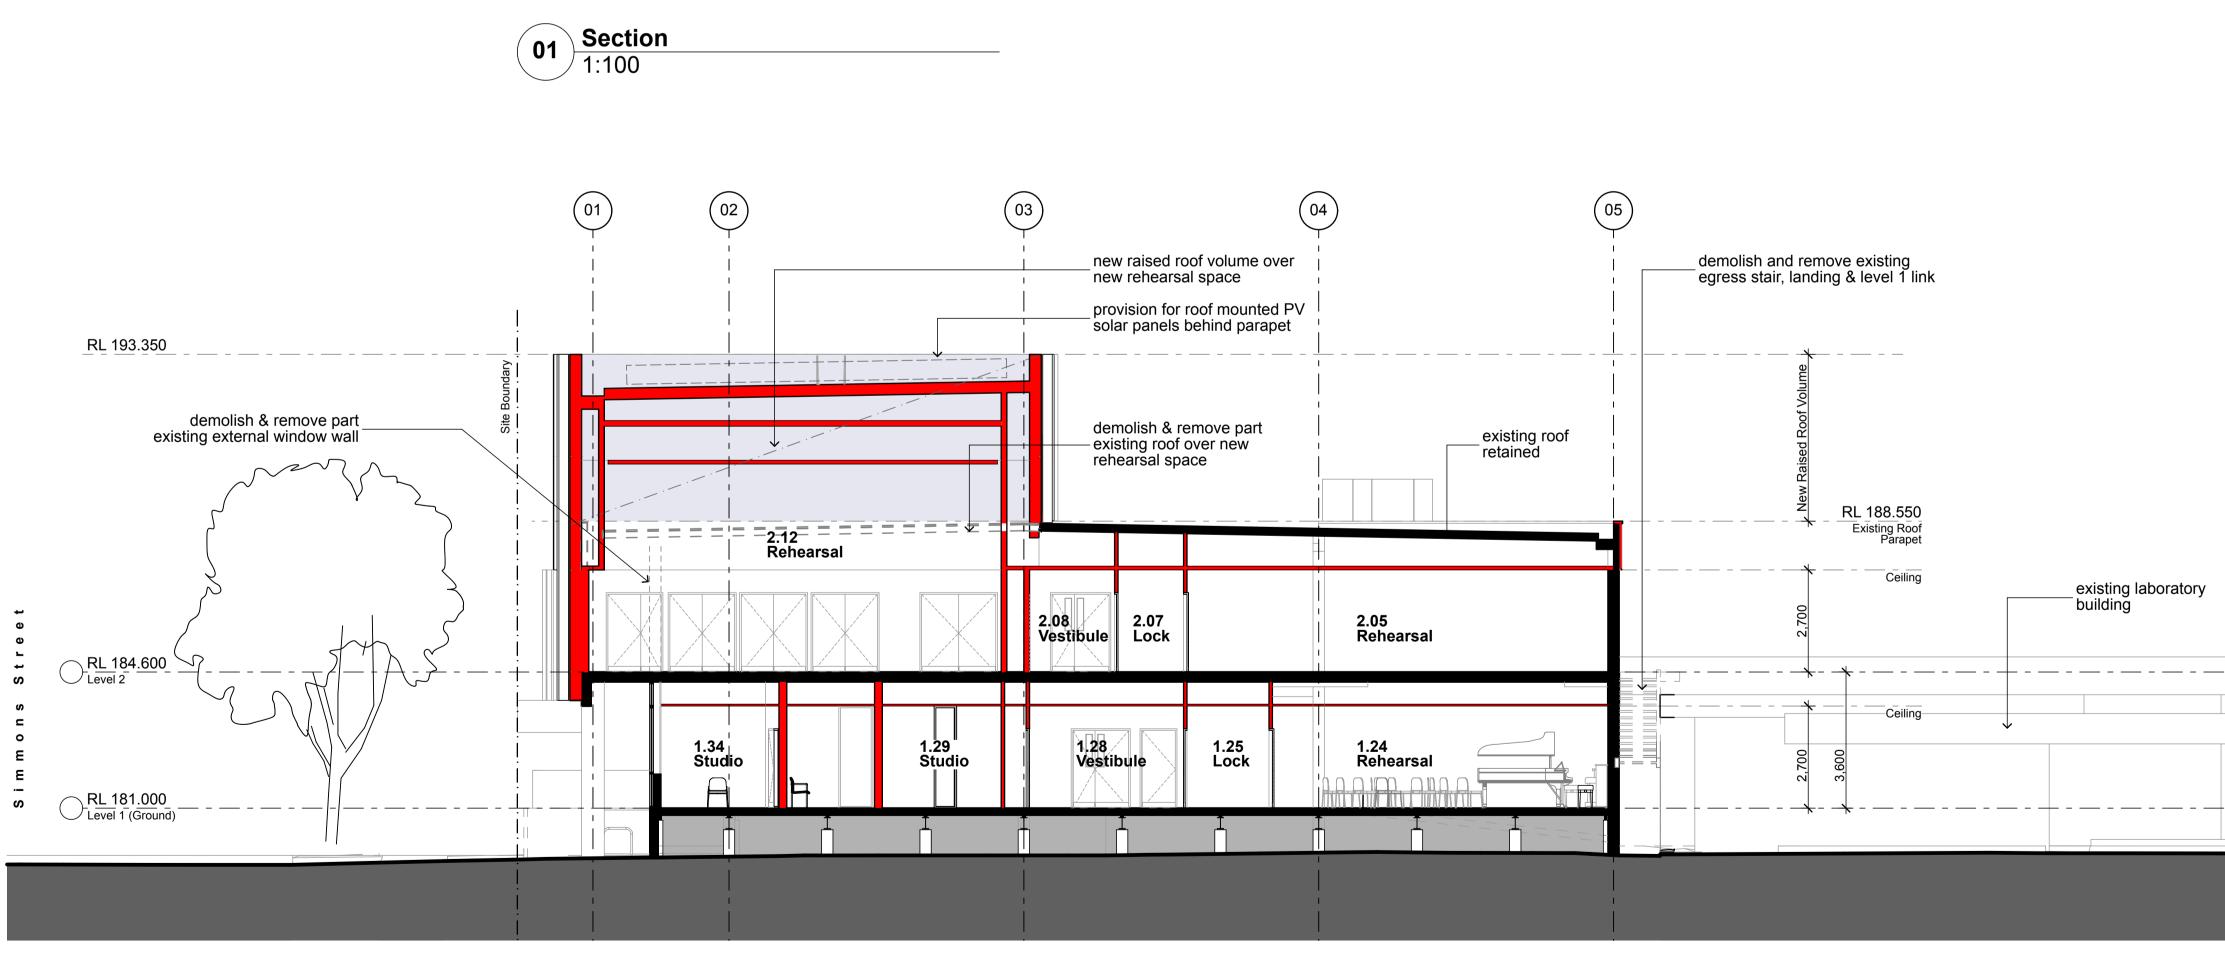

Riverina Conservatorium of Music

1 Simmons Street, Wagga Wagga NSW

Drawn; TS/DMB Checked; DMB Plot date; 9/4/20 Scale;1:100 as noted @ A1

Project No; **2360.18** 

Drawing No; DA17

Revision#; 04

Sections

Stanton Dahl Architects PO Box 833, Epping, NSW 1710, Australia Tel +61 2 8876 5300 www.stantondahl.com.au

\_demolish & remove existing egress stair, landing & level 1 link

Stanton Dahl & Associates Pty Limited. ABN 32 002 261 396 Nominated Architects : D.P Stanton 3642, S.M Evans 7686 © Copyright 2019 Stanton Dahl