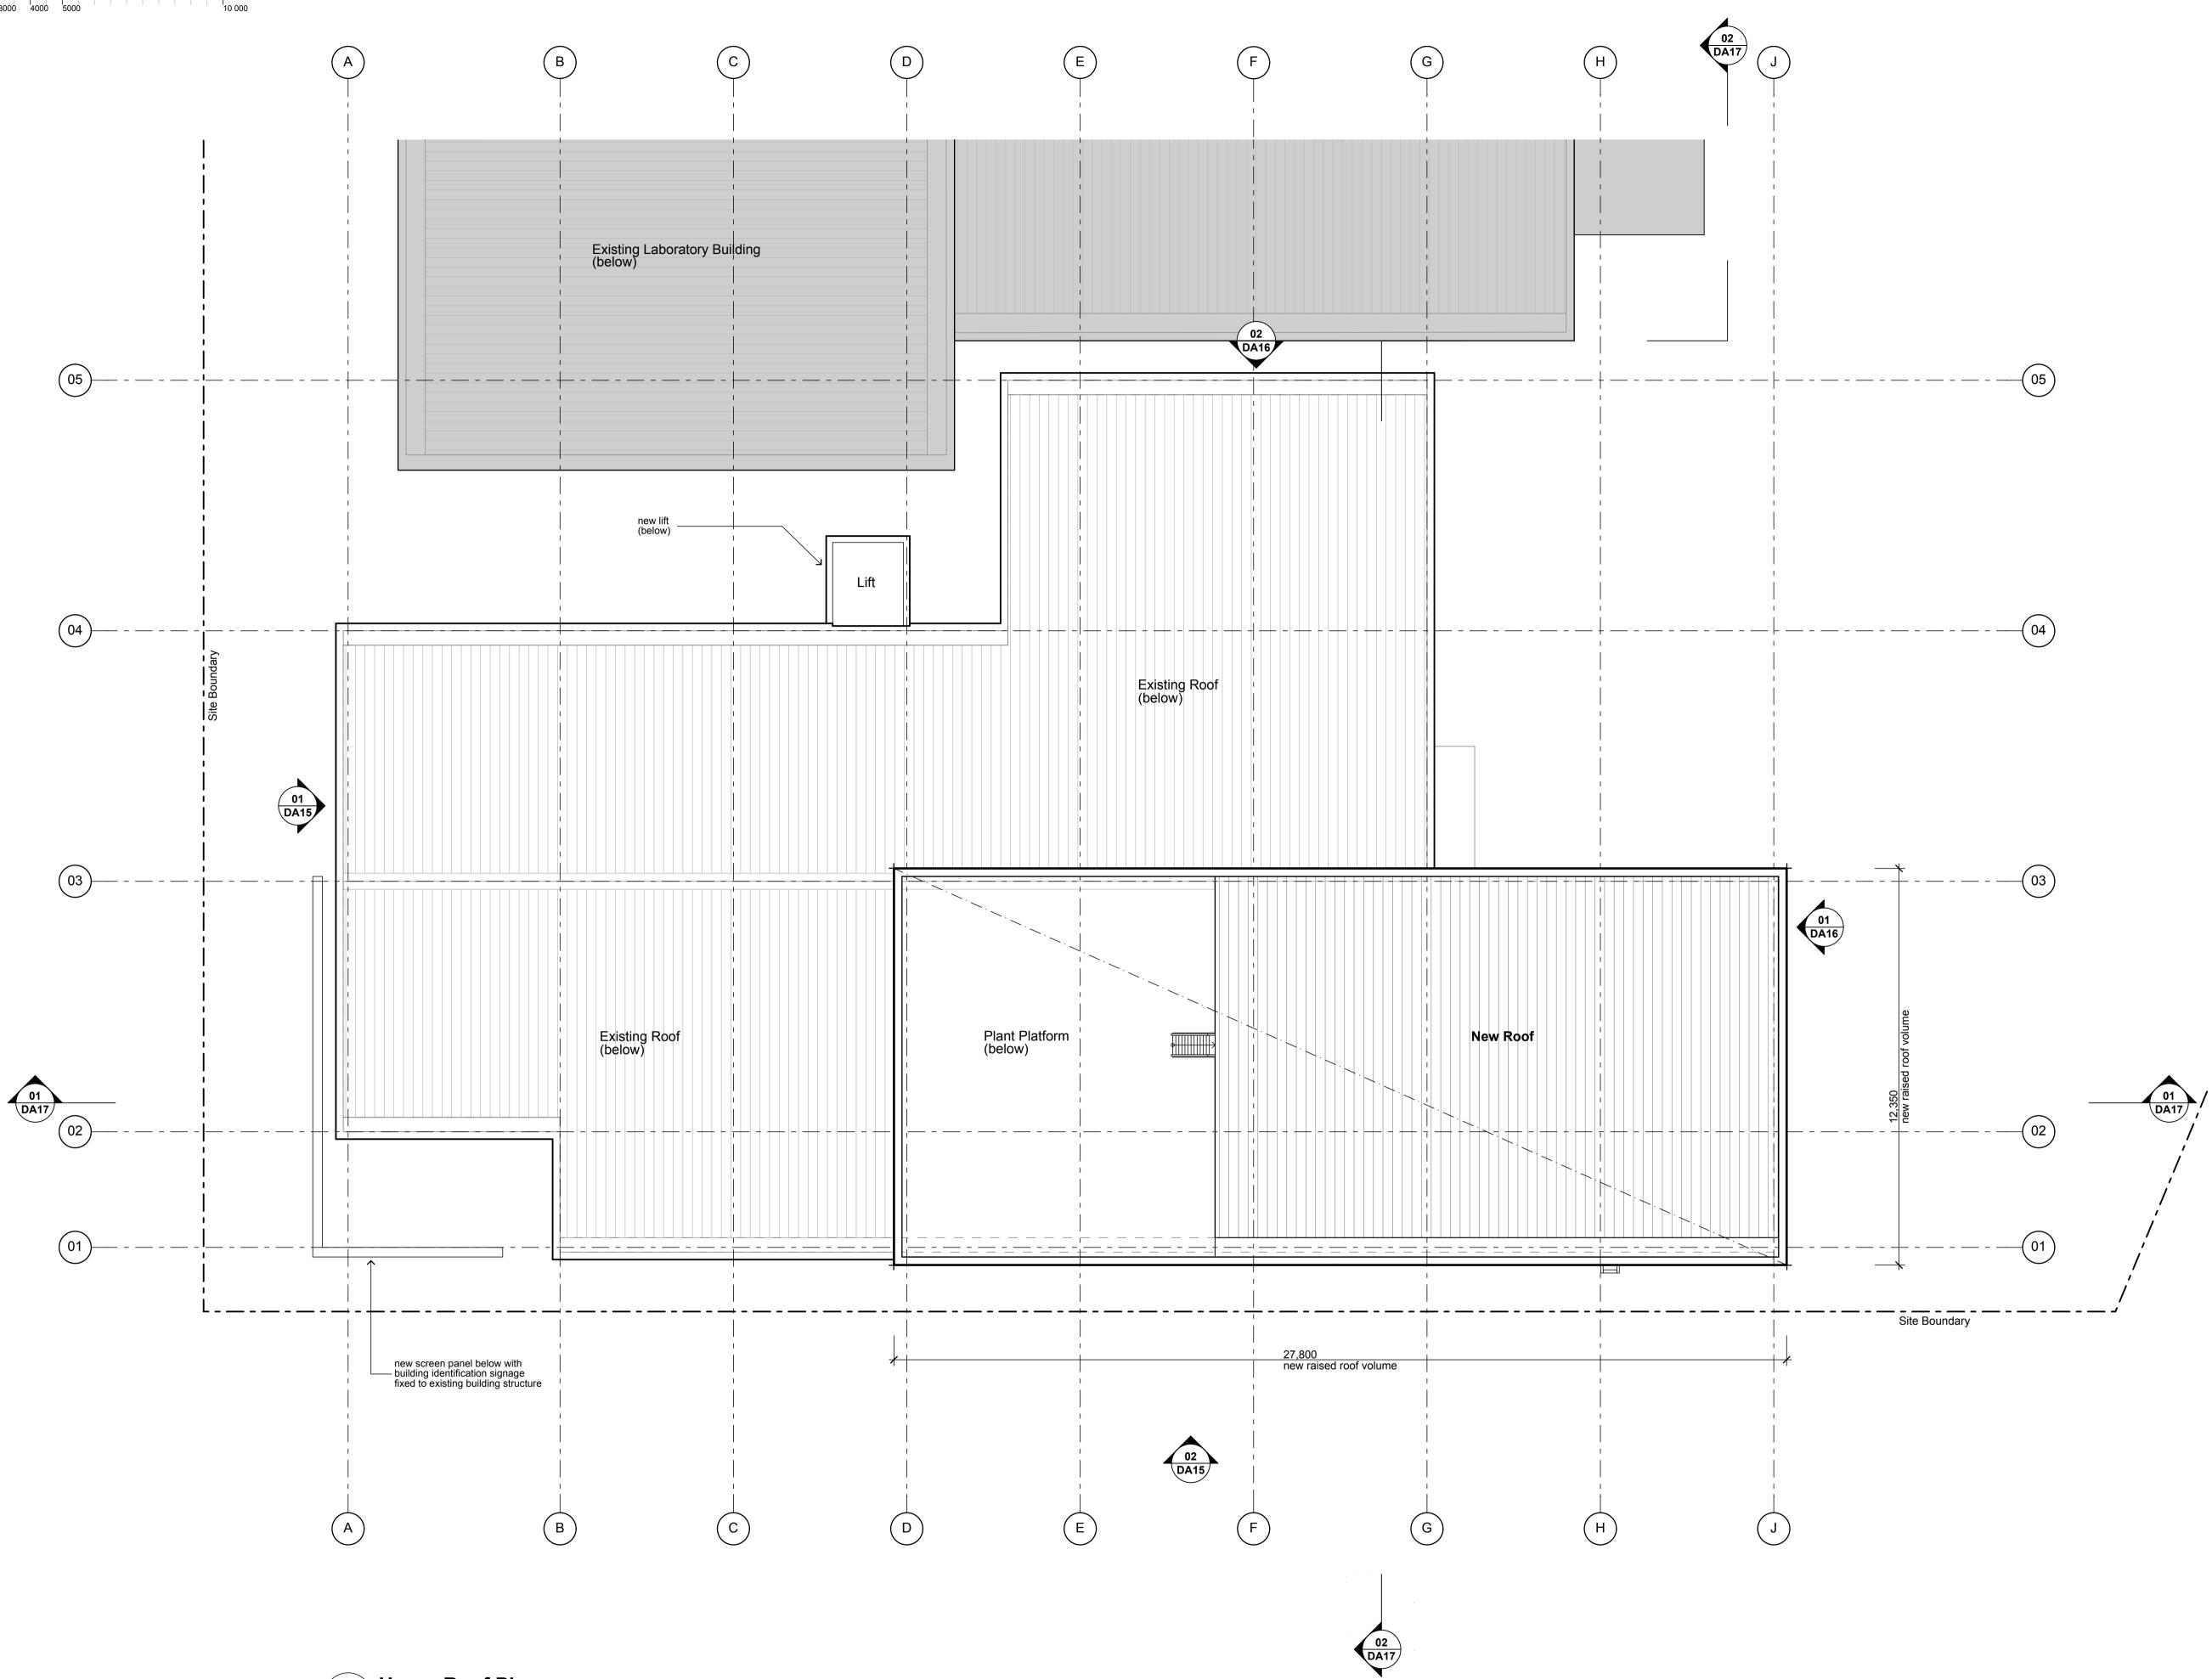

Stanton Dahl Architects PO Box 833, Epping, NSW 1710, Australia Tel +61 2 8876 5300 www.stantondahl.com.au

All dimensions to be verified on site and any discrepancies referred to architect for determination. figured dimensions to take precedence over scaled dimensions. This design including its associated drawings, images, etc. is the intellectual property of stanton dahl & associates pty limited and must not be referenced copied or used without written permission of stanton dahl & associates pty limited.

| Rev | Issue                                                                   | Date     |
|-----|-------------------------------------------------------------------------|----------|
| 01  | Development Application<br>Issue                                        | 14.02.20 |
| 02  | Issue for Co-ordination                                                 | 16.03.20 |
| 03  | Updated Co-ordination<br>Issue                                          | 30.03.20 |
| 04  | Development Application<br>Issue Updated                                | 08.04.20 |
| 05  | Raised Roof Facade<br>Updated / Re-issue for<br>Development Application | 07.09.20 |

Riverina Conservatorium of Music

1 Simmons Street, Wagga Wagga NSW

Drawn; TS/DMB Checked; DMB Plot date; 7/9/20 Scale;1:100 as noted @ A1

Project No; 2360.18

Drawing No;

DA12

Revision#; 05

Lower Roof/Plant Plan