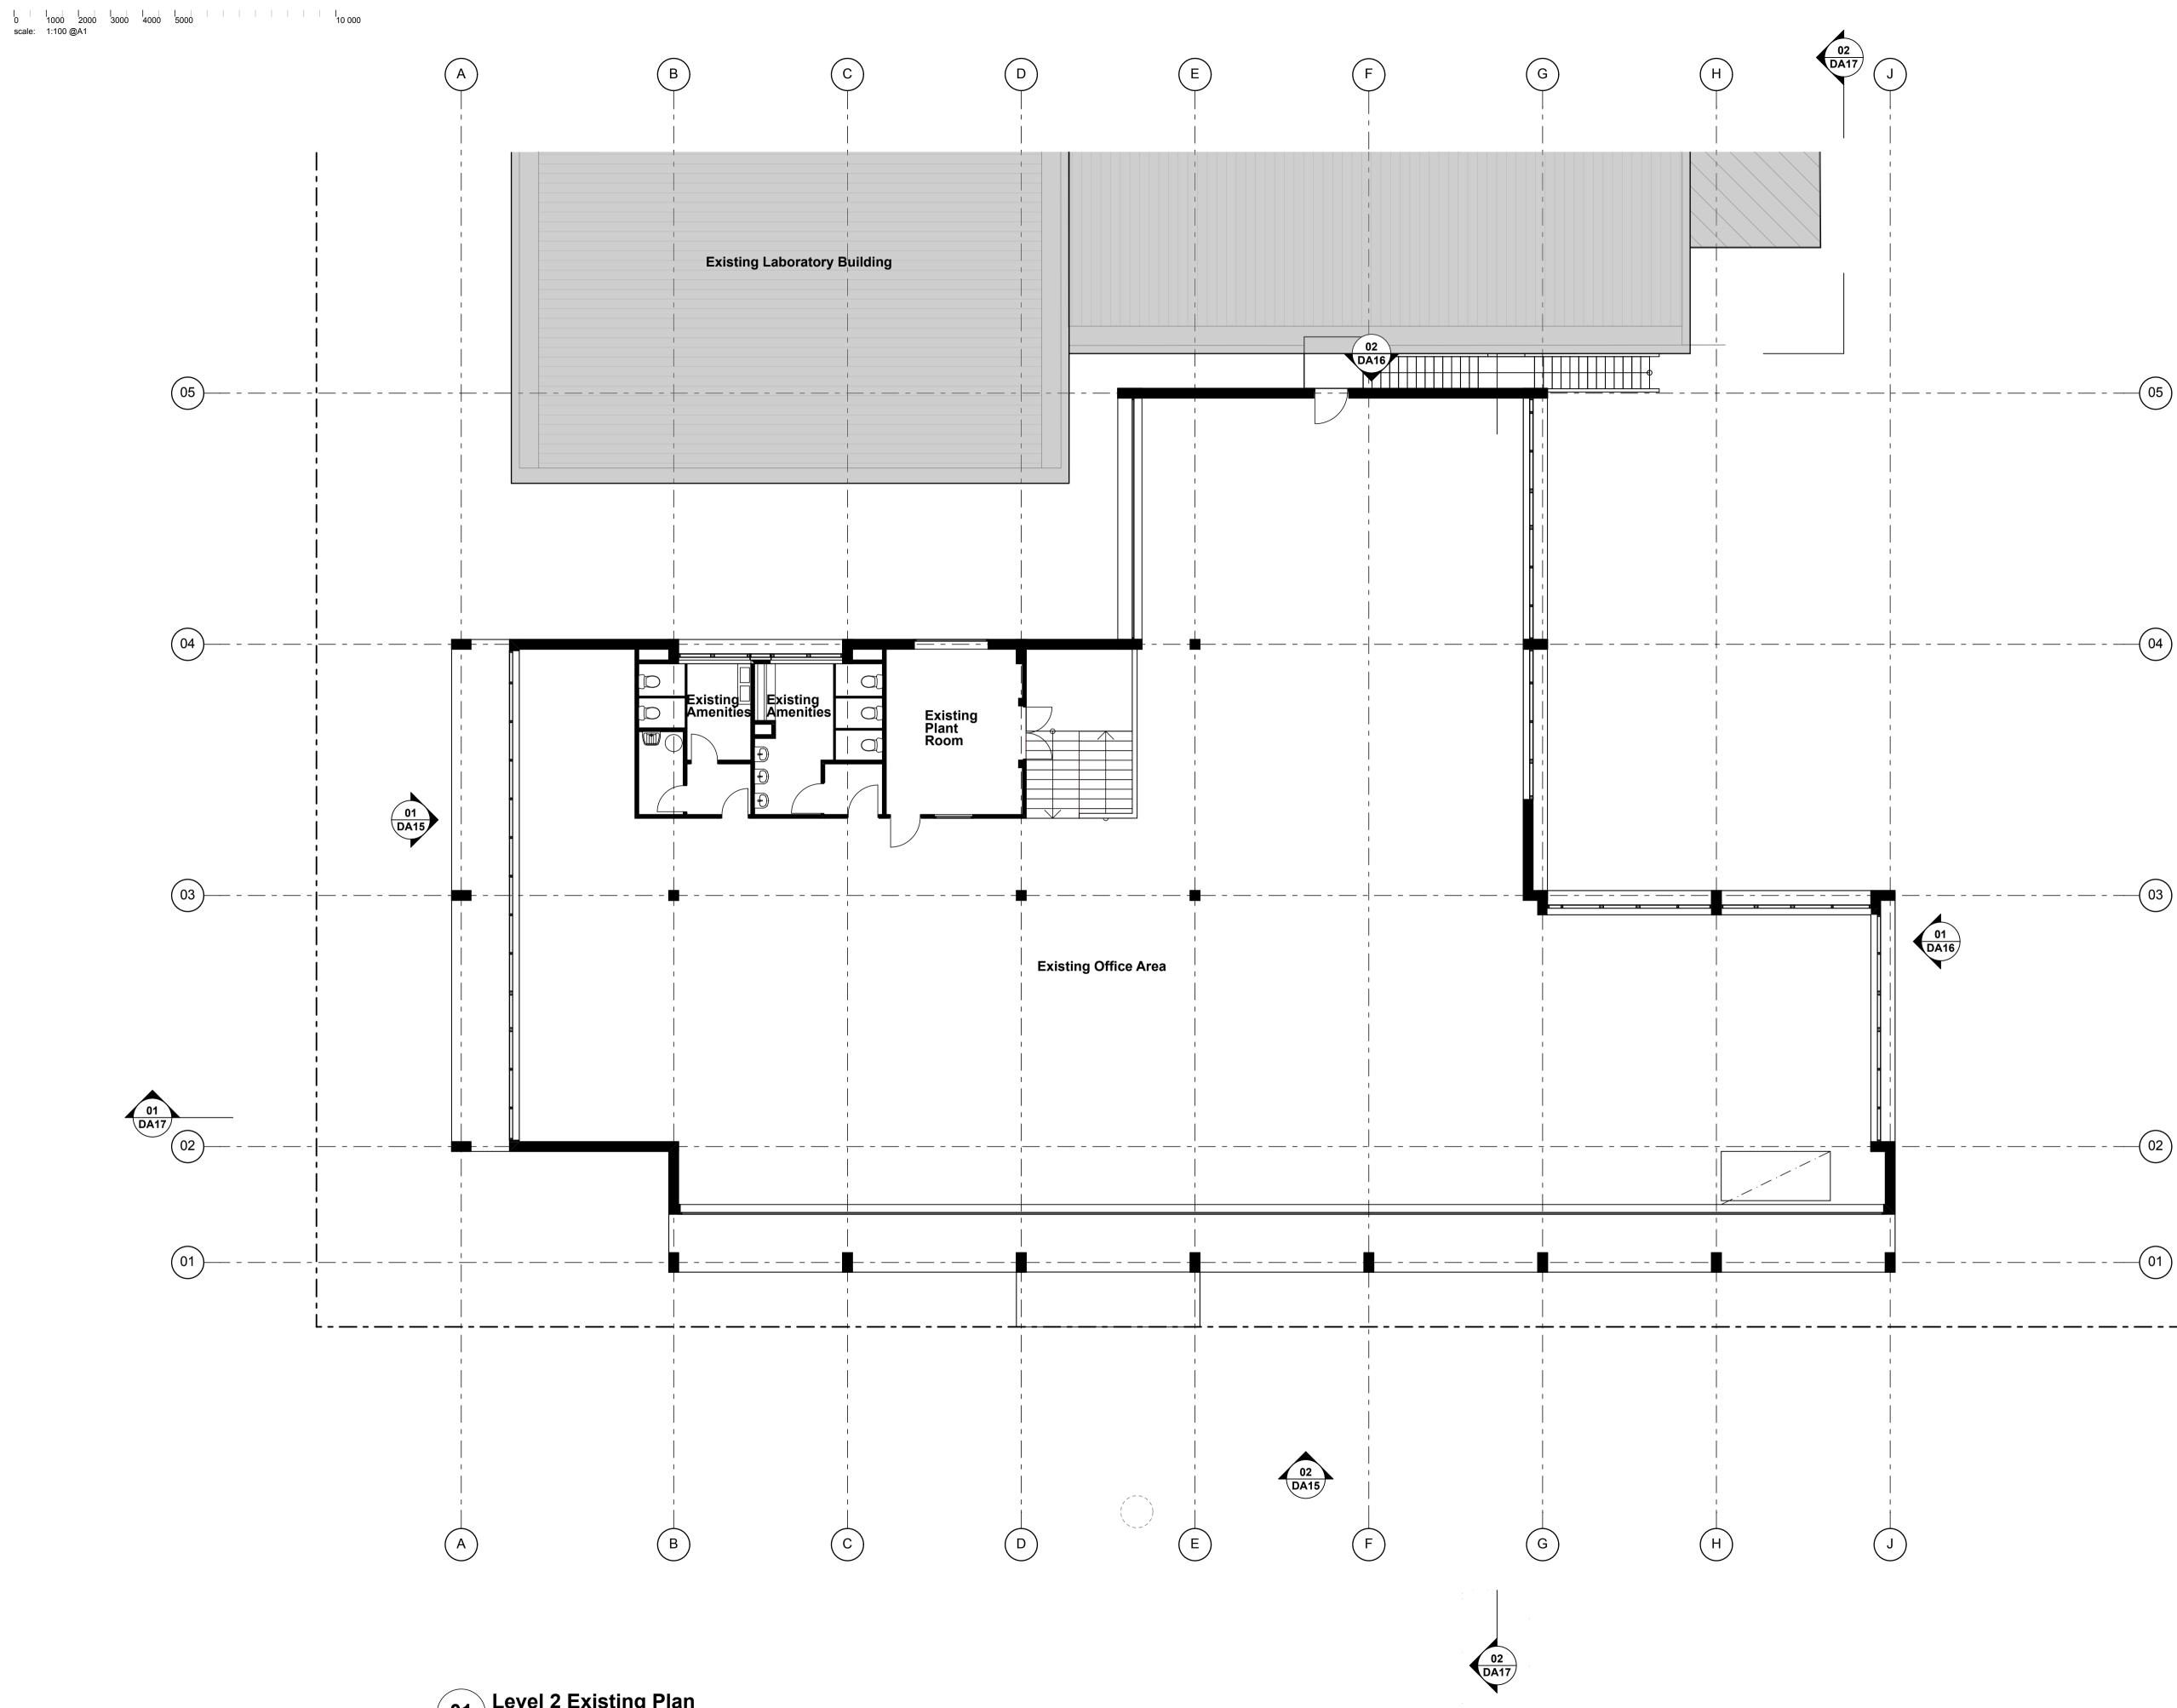

01 Level 2 Existing Plan 1:100

Stanton Dahl & Associates Pty Limited. ABN 32 002 261 396 Nominated Architects : D.P Stanton 3642, S.M Evans 7686 © Copyright 2019 Stanton Dahl

Stanton Dahl Architects PO Box 833, Epping, NSW 1710, Australia Tel +61 2 8876 5300 www.stantondahl.com.au

All dimensions to be verified on site and any discrepancies referred to architect for determination. figured dimensions to take precedence over scaled dimensions. This design including its associated drawings, images, etc. is the intellectual property of stanton dahl & associates pty limited and must not be referenced copied or used without written permission of stanton dahl & associates pty limited.

| Rev | Issue                                    | Date     |
|-----|------------------------------------------|----------|
| 01  | Development Application<br>Issue         | 14.02.20 |
| 02  | Issue for Co-ordination                  | 16.03.20 |
| 03  | Updated Co-ordination<br>Issue           | 30.03.20 |
| 04  | Development Application<br>Issue Updated | 08.04.20 |

Riverina Conservatorium of Music

1 Simmons Street, Wagga Wagga NSW

Drawn; TS Checked; DMB Plot date; 9/4/20 Scale;1:100 as noted @ A1

Project No; 2360.18

Drawing No; DA07

Revision#; 04

Level 2 Existing Plan