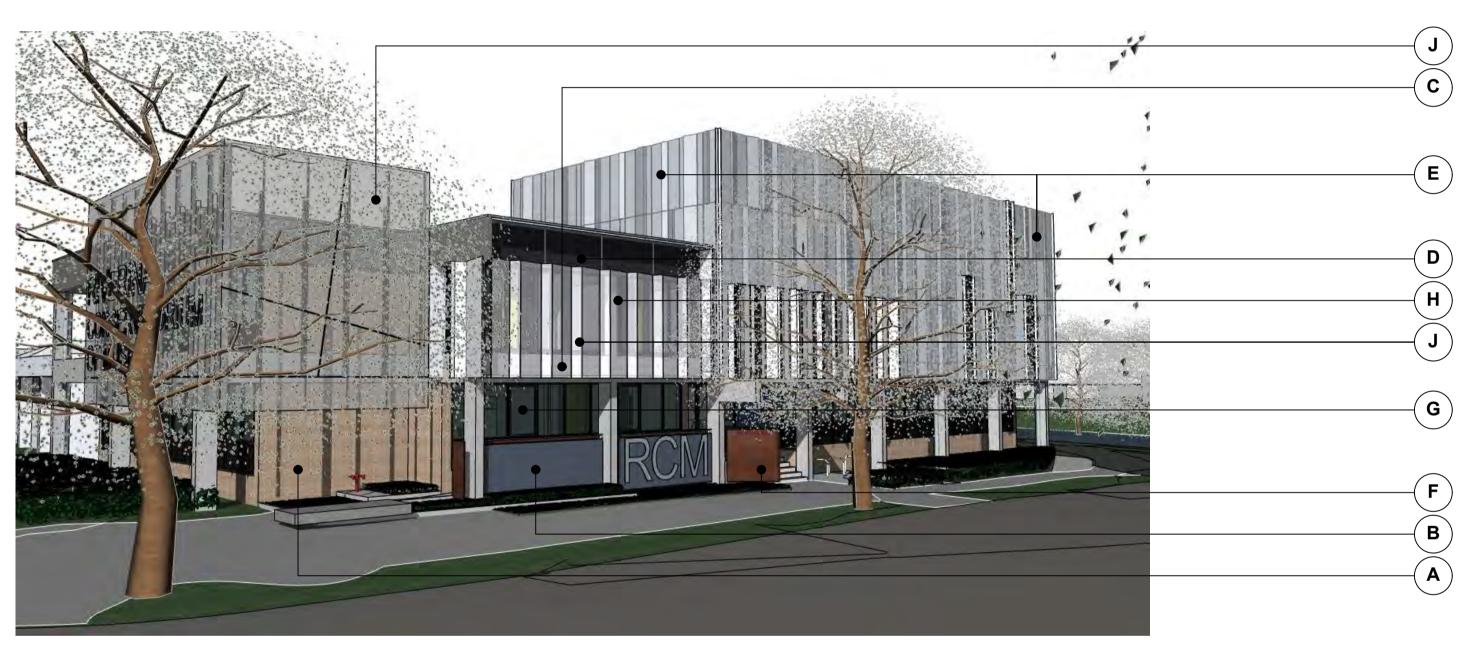

## External Materials & Finishes Palette

A Existing Face Brickwork / New Face Brickwork to Match

B Rendered Masonry Paint Finish

**C** Existing Concrete Structure (Texture Coating Removed Back to Off-form Finish)

**D** New Pre-finished Cladding Panels

E New Pre-finished Cladding Panel System with Flat & Varying Depth Modules

**F** New Pre-finished Metal Plate/Sheet Balustrade Panels

**G** Existing Aluminium Framed Windows & Colourback Glass Spandrels

H New Aluminium Framed Windows & Colourback Glass Panels

J New Pre-finished Perforated Metal Screen Sunshades/Panels with Integrated Graphics & Building Identification Signage (where indicated)

Stanton Dahl & Associates Pty Limited. ABN 32 002 261 396 Nominated Architects : D.P Stanton 3642, S.M Evans 7686 © Copyright 2019 Stanton Dahl