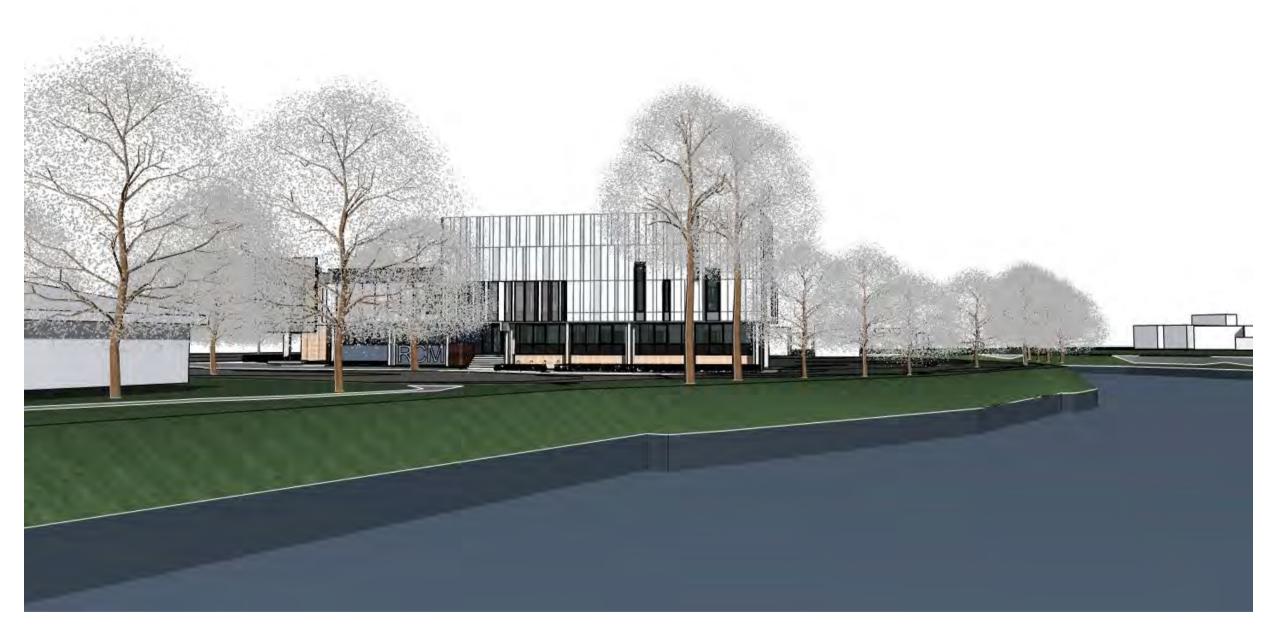

View towards South West along Johnston Street

View towards North on Simmons Street

View towards South East, Corner of Johnston & Simmons Streets

View East towards Civic Centre along Wollundry Lagoon Foreshore (shoreline trees omitted)

Riverina Conservatorium of Music

1 Simmons Street, Wagga Wagga NSW

Drawn; TS/DMB Checked; DMB Plot date; 7/9/20 Scale; as noted @ A1

Project No; **2360.18** 

Drawing No; DA20

Revision#; 05

Perspective Images

View to North Facade (Johnston Street)

View to West Facade from North West (Simmons Street)

View to West Facade from South West (Simmons Street)