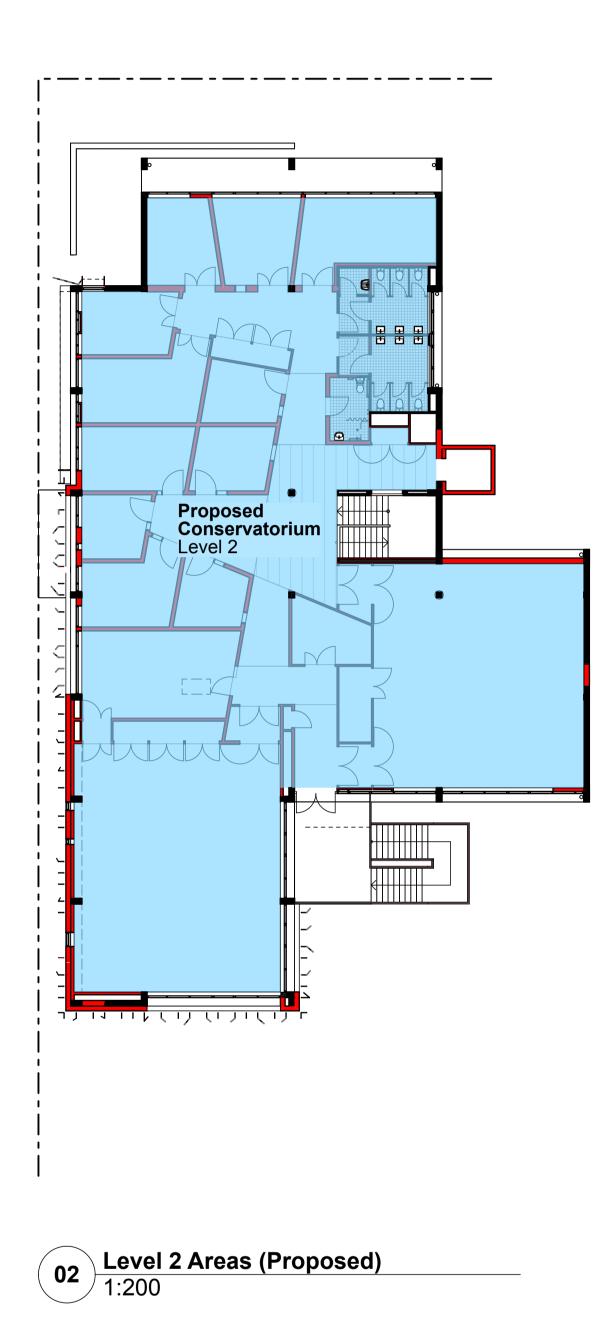

01 Level 2 Existing Plan 1:100

Stanton Dahl & Associates Pty Limited. ABN 32 002 261 396 Nominated Architects : D.P Stanton 3642, S.M Evans 7686 © Copyright 2019 Stanton Dahl

Stanton Dahl Architects PO Box 833, Epping, NSW 1710, Australia Tel +61 2 8876 5300 www.stantondahl.com.au

All dimensions to be verified on site and any discrepancies referred to architect for determination. figured dimensions to take precedence over scaled dimensions. This design including its associated drawings, images, etc. is the intellectual property of stanton dahl & associates pty limited and must not be referenced copied or used without written permission of stanton dahl & associates pty limited.

| Rev | Issue                                    | Date     |
|-----|------------------------------------------|----------|
| 01  | Development Application<br>Issue         | 14.02.20 |
| 02  | Issue for Co-ordination                  | 16.03.20 |
| 03  | Updated Co-ordination<br>Issue           | 30.03.20 |
| 04  | Development Application<br>Issue Updated | 08.04.20 |

Riverina Conservatorium of Music

1 Simmons Street, Wagga Wagga NSW

Drawn; TS Checked; DMB Plot date; 9/4/20 Scale;1:100 as noted @ A1

Project No; 2360.18

Drawing No; DA07

Revision#; 04

Level 2 Existing Plan