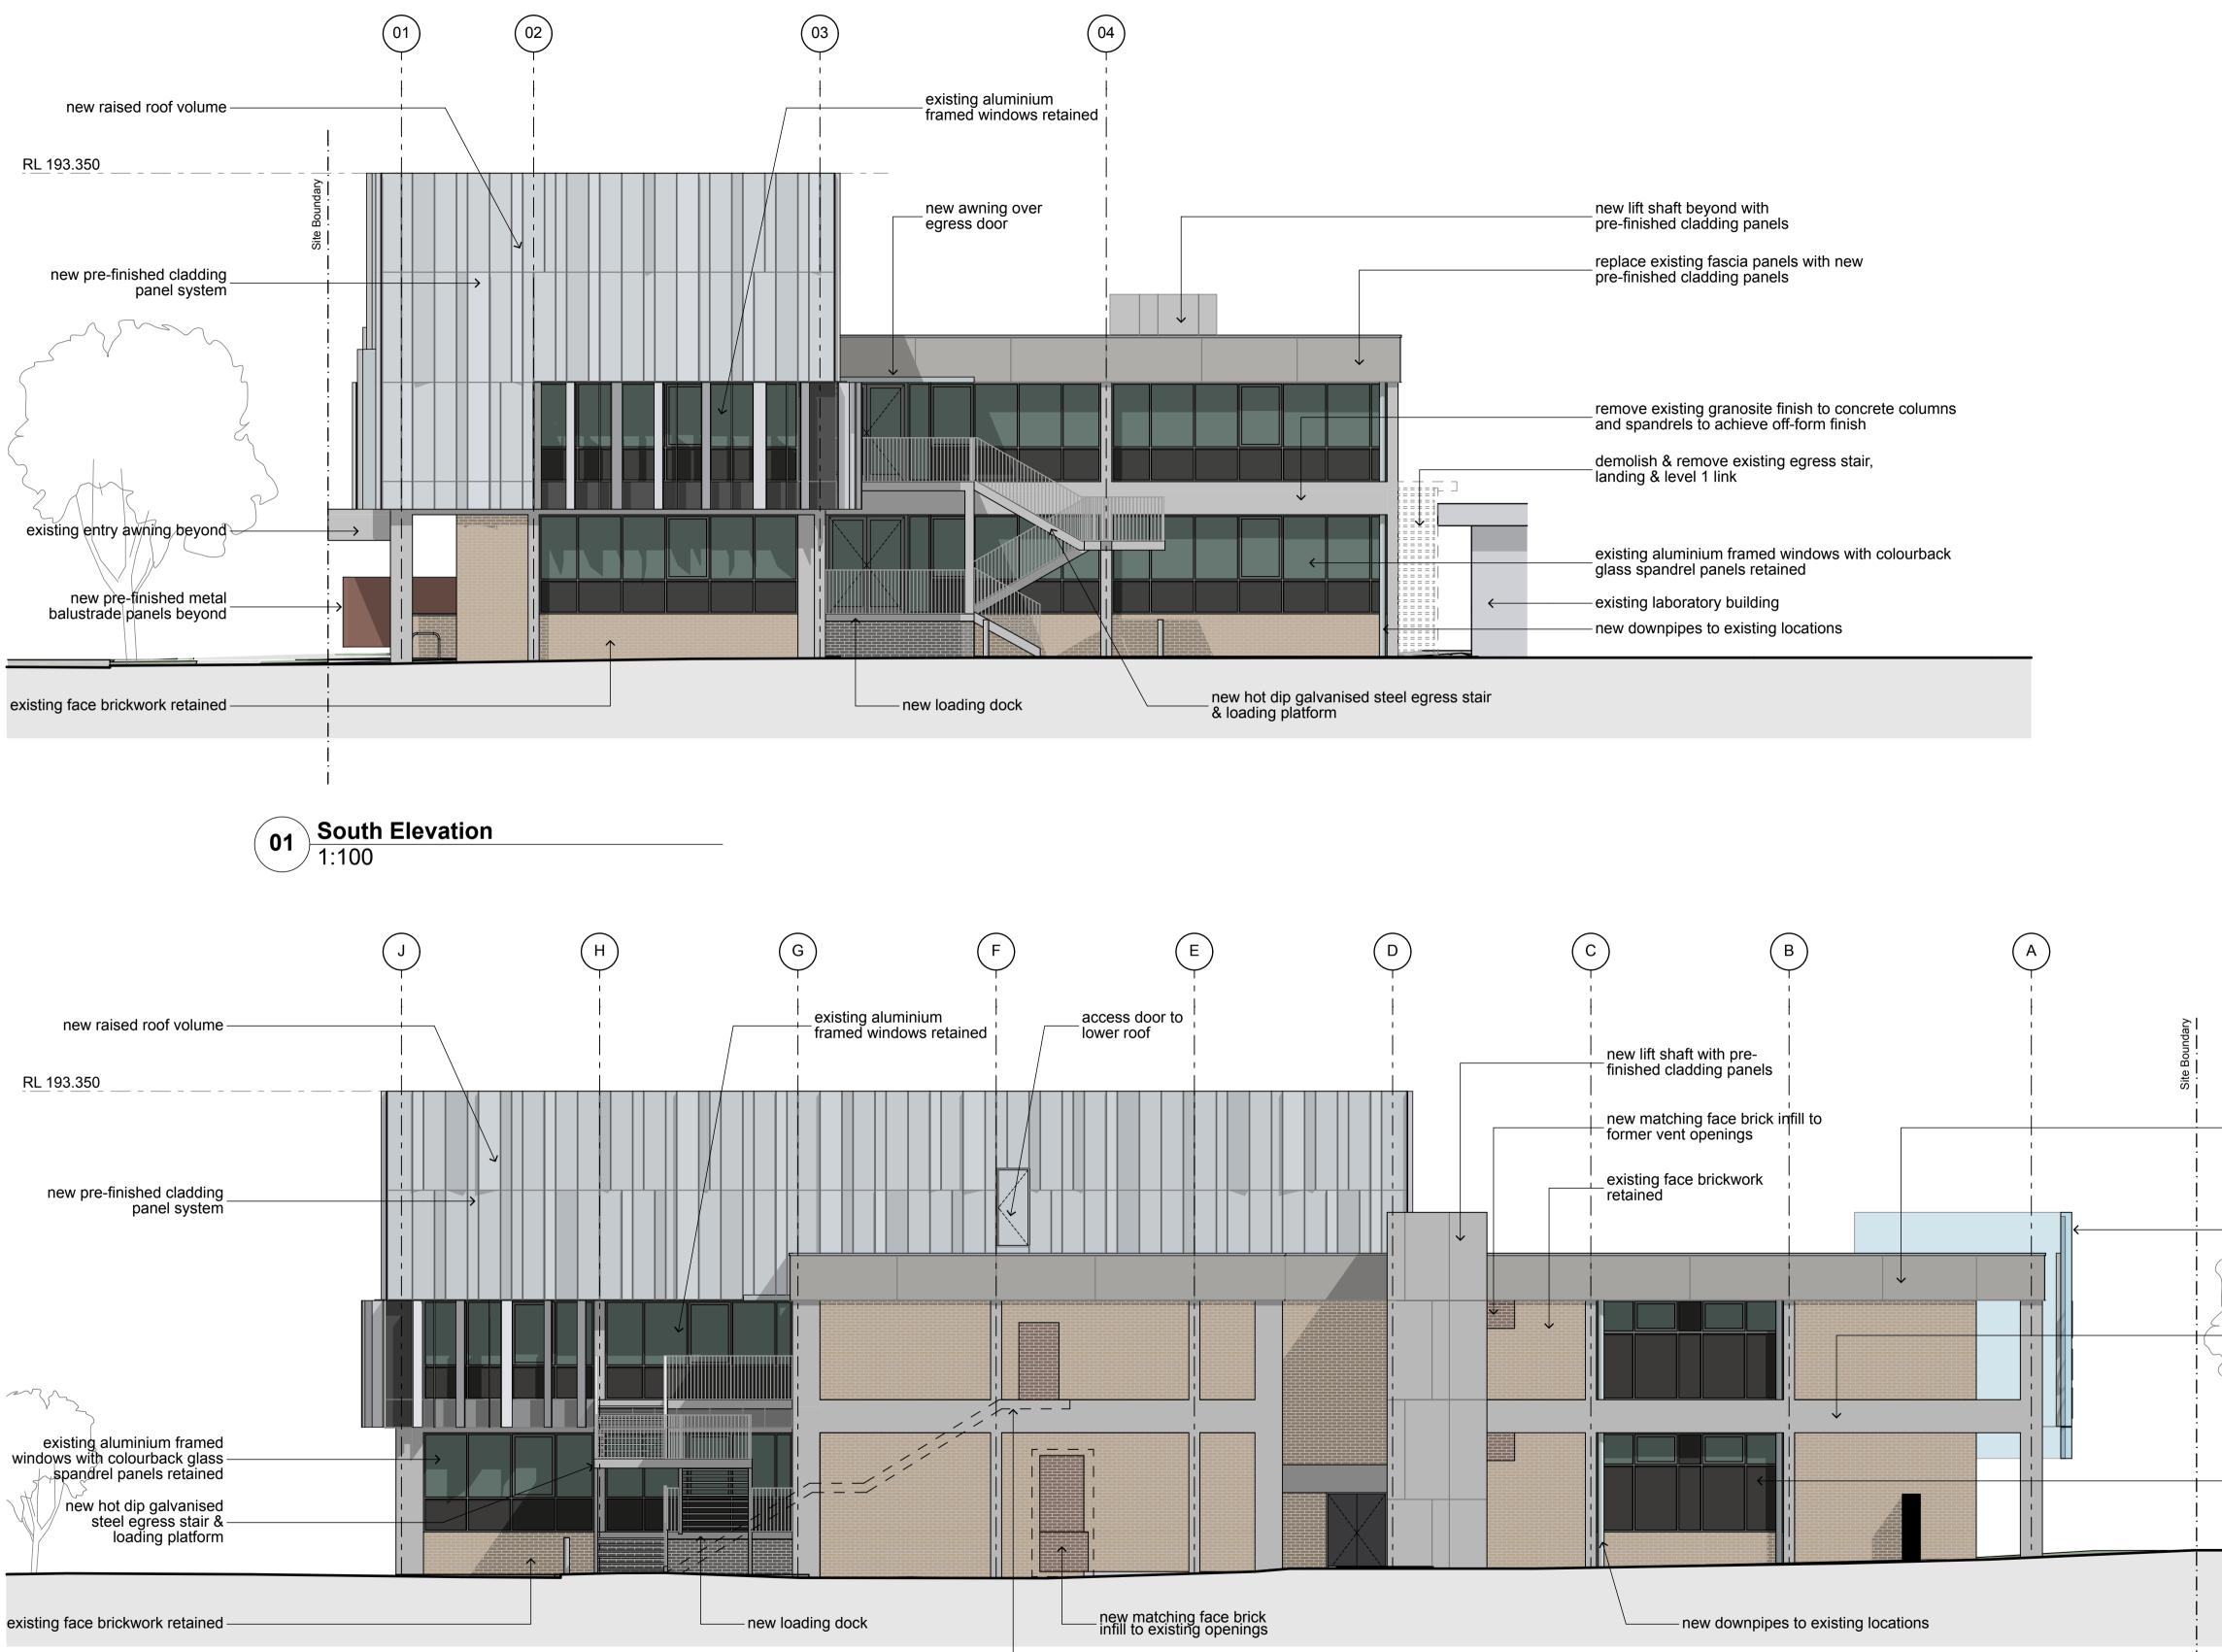

Riverina Conservatorium of Music

1 Simmons Street, Wagga Wagga NSW

Drawn; TS/DMB Checked; DMB Plot date; 7/9/20 Scale;1:100 as noted @ A1

Project No; 2360.18

Drawing No; DA16

Revision#; 05

Elevations 2

\_replace existing fascia panels with new pre-finished cladding panels

\_demolish & remove existing egress stair, landing & level 1 link

Stanton Dahl & Associates Pty Limited. ABN 32 002 261 396 Nominated Architects : D.P Stanton 3642, S.M Evans 7686 © Copyright 2019 Stanton Dahl