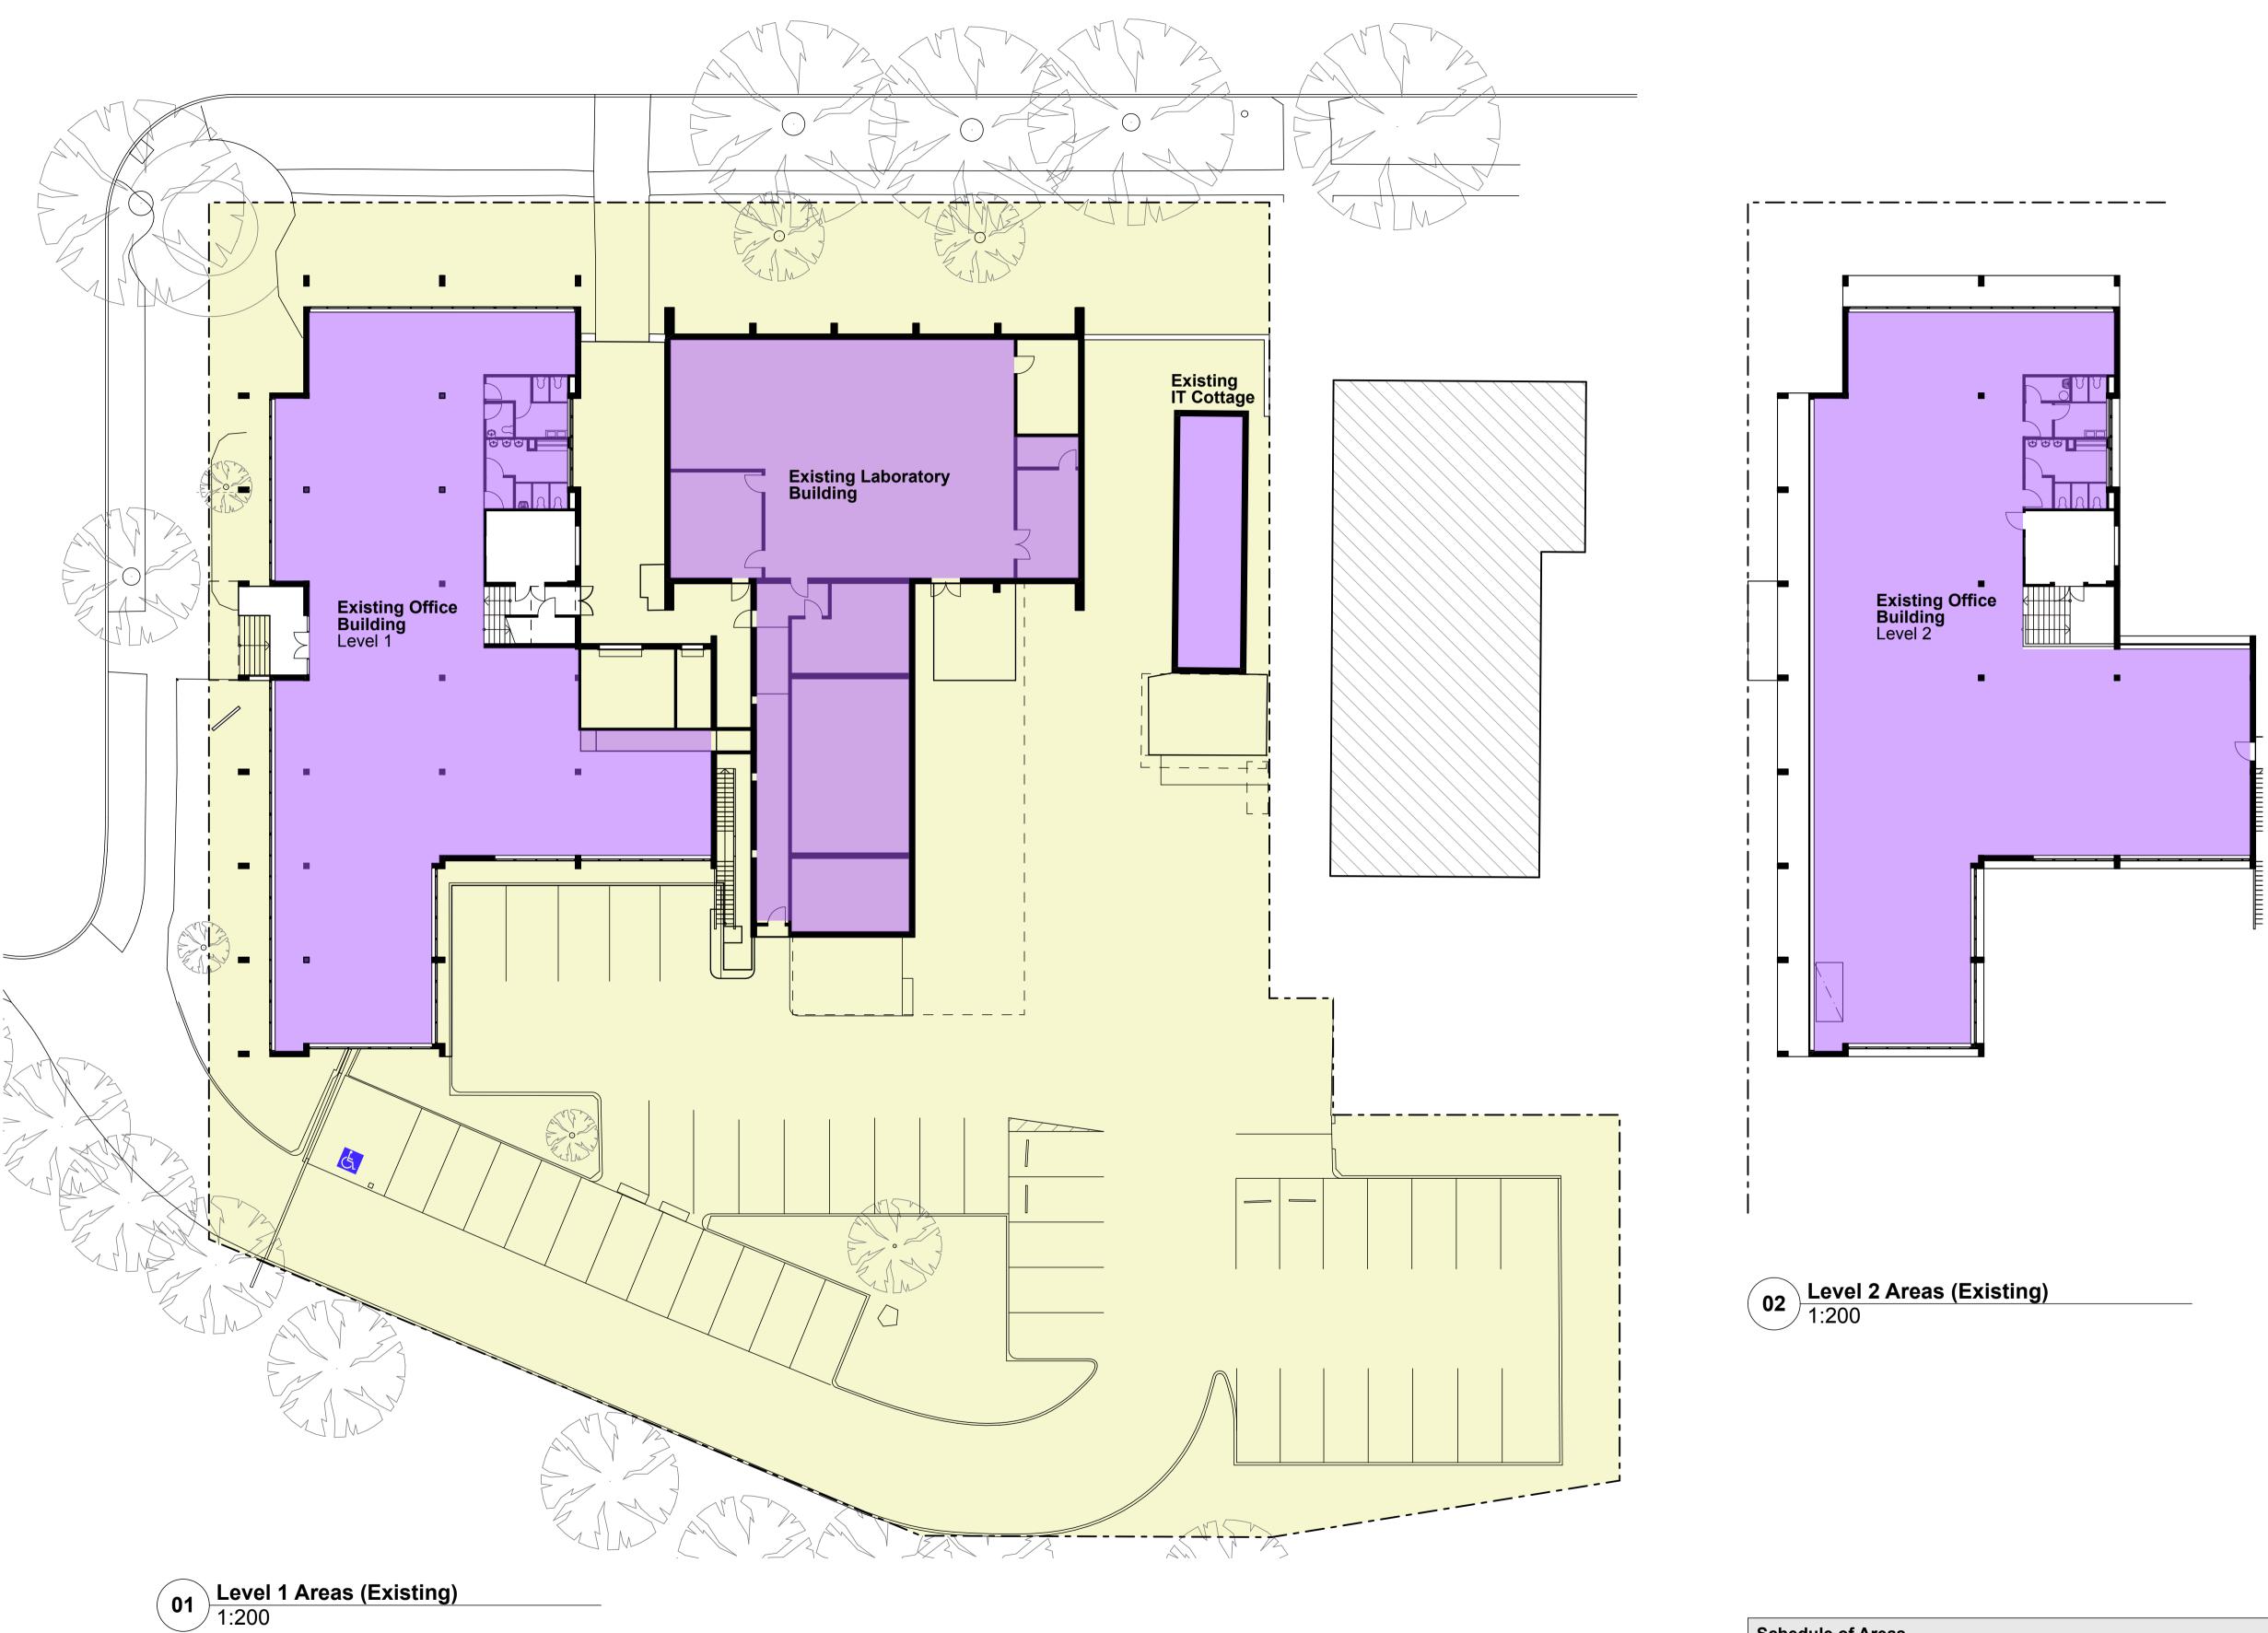

Riverina Conservatorium of Music

1 Simmons Street, Wagga Wagga NSW

Drawn; TS Checked; DMB Plot date; 9/4/20 Scale;1:200 as noted @ A1

Project No; **2360.18** 

Drawing No; DA04

Revision#; 04

Development Statistics Existing

| Schedule of Areas          |                 |            |            |           |  |
|----------------------------|-----------------|------------|------------|-----------|--|
| Building                   | Office Building | Laboratory | IT Cottage | Total     |  |
| Level 1 - Gross Floor Area | 627sqm          | 478sqm     | 53sqm      | 1,158 sqm |  |
| Level 2 - Gross Floor Area | 674sqm          | -          | -          | 674 sqm   |  |
| Total - Gross Floor Area   |                 |            |            | 1,832 sqm |  |
| Site Area                  |                 |            |            | 4,804 sqm |  |