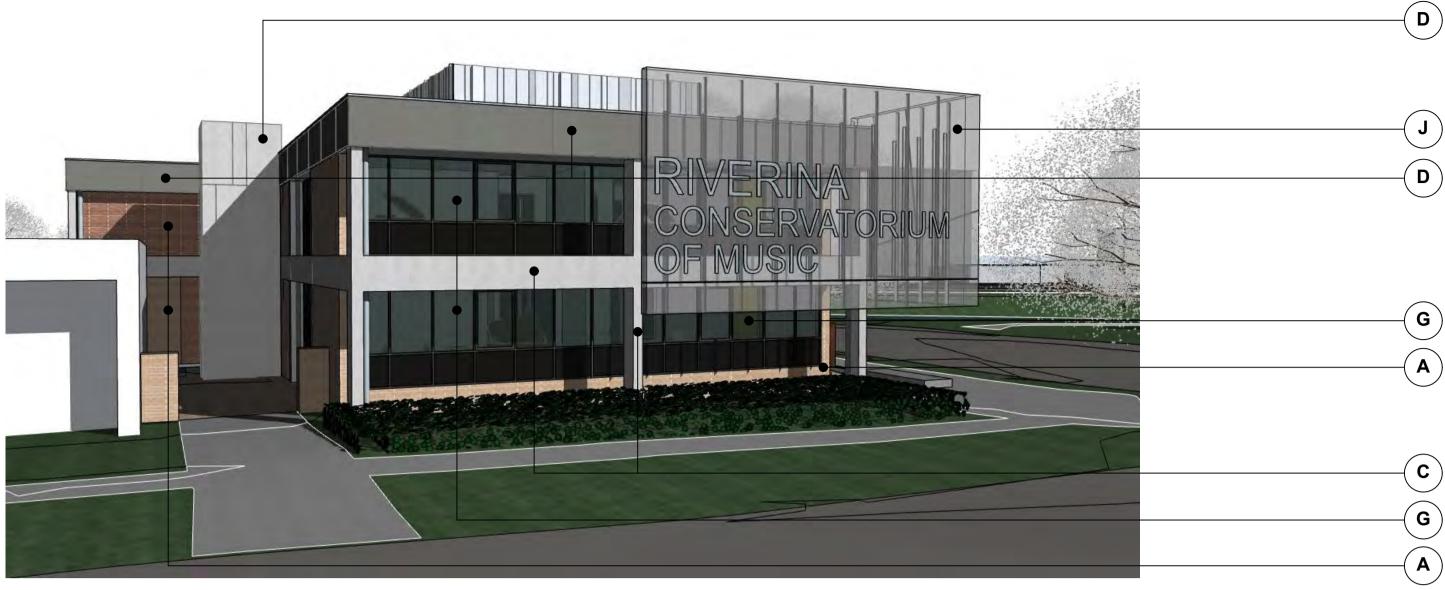

## External Materials & Finishes Palette

A Existing Face Brickwork / New Face Brickwork to Match

B Rendered Masonry Paint Finish

**C** Existing Concrete Structure (Texture Coating Removed Back to Off-form Finish)

**D** New Pre-finished Cladding Panels

E New Pre-finished Cladding Panel System with Flat & Varying Depth Modules

**F** New Pre-finished Metal Plate/Sheet Balustrade Panels

**G** Existing Aluminium Framed Windows & Colourback Glass Spandrels

H New Aluminium Framed Windows & Colourback Glass Panels

J New Pre-finished Perforated Metal Screen Sunshades/Panels with Integrated Graphics & Building Identification Signage (where indicated)

Stanton Dahl & Associates Pty Limited. ABN 32 002 261 396 Nominated Architects : D.P Stanton 3642, S.M Evans 7686 © Copyright 2019 Stanton Dahl