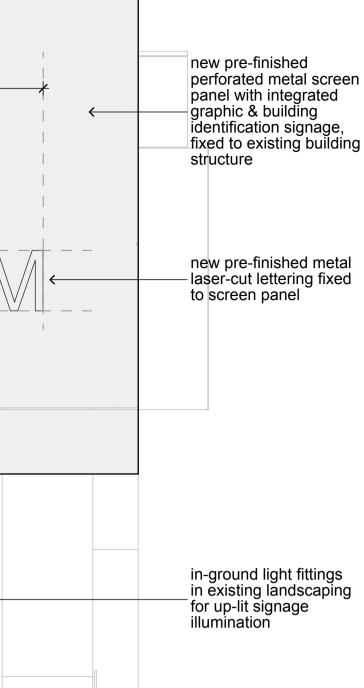

--------------------------------------------------------------------|----------|
| 01  | Development Application<br>Issue                                        | 14.02.20 |
| 02  | Issue for Co-ordination                                                 | 16.03.20 |
| 03  | Updated Co-ordination<br>Issue                                          | 30.03.20 |
| 04  | Development Application<br>Issue Updated                                | 08.04.20 |
| 05  | Raised Roof Facade<br>Updated / Re-issue for<br>Development Application | 07.09.20 |









Riverina Conservatorium of Music

1 Simmons Street, Wagga Wagga NSW

Drawn; TS/DMB Checked; DMB Plot date; 7/9/20

Scale; 1:3.304, 1:4.410, 1:2.102 as noted @ A1

Project No; 2360.18

Drawing No; DA21

Revision#; 05

Materials & Finishes









Stanton Dahl Architects PO Box 833, Epping, NSW 1710, Australia Tel +61 2 8876 5300 www.stantondahl.com.au

All dimensions to be verified on site and any discrepancies referred to architect for determination. figured dimensions to take precedence over scaled dimensions. This design including its associated drawings, images, etc. is the intellectual property of stanton dahl & associates pty limited and must not be referenced copied or used without written permission of stanton dahl & associates pty limited.

| Rev | Issue                                                                   | Date     |
|-----|-------------------------------------------------------------------------|----------|
| 01  | Issue for Co-ordination                                                 | 16.03.20 |
| 02