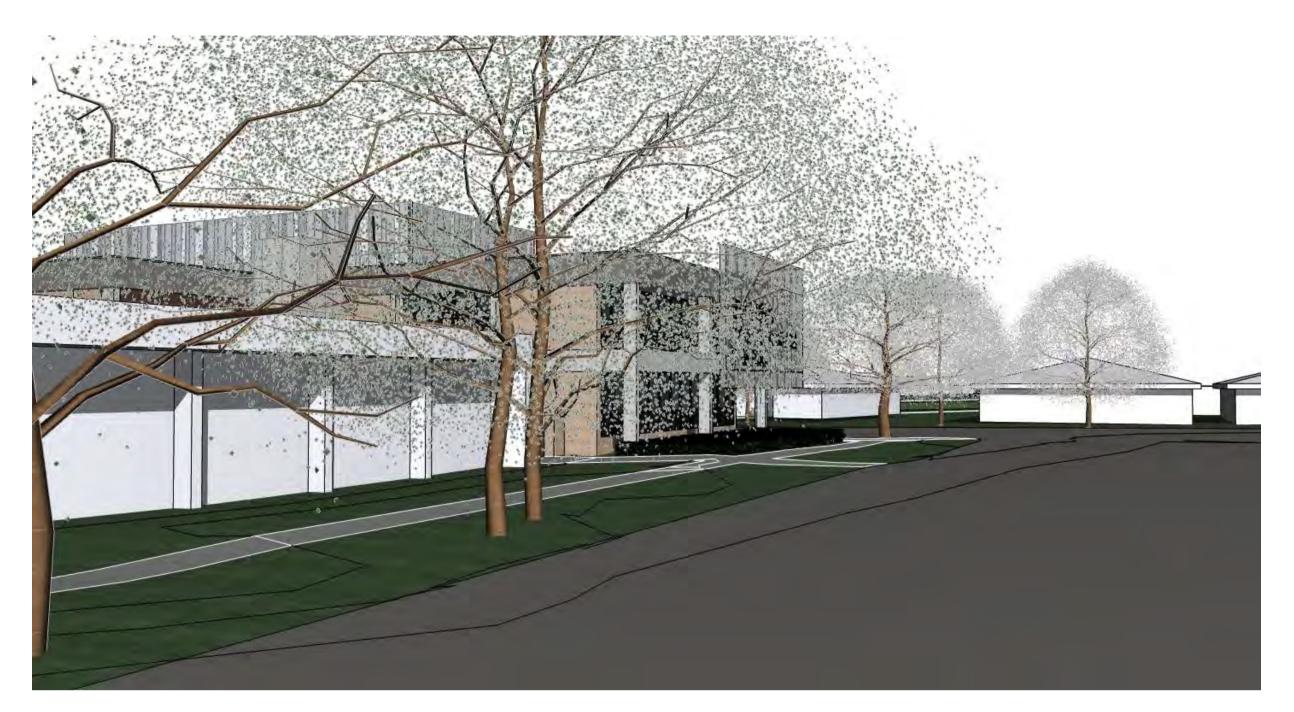

Riverina Conservatorium of Music

1 Simmons Street, Wagga Wagga NSW

Drawn; TS/DMB Checked; DMB Plot date; 7/9/20 Scale; as noted @ A1

Project No; **2360.18** 

Drawing No; DA20

Revision#; 05

Perspective Images

View to North Facade (Johnston Street)

View to West Facade from North West (Simmons Street)

View to West Facade from South West (Simmons Street)