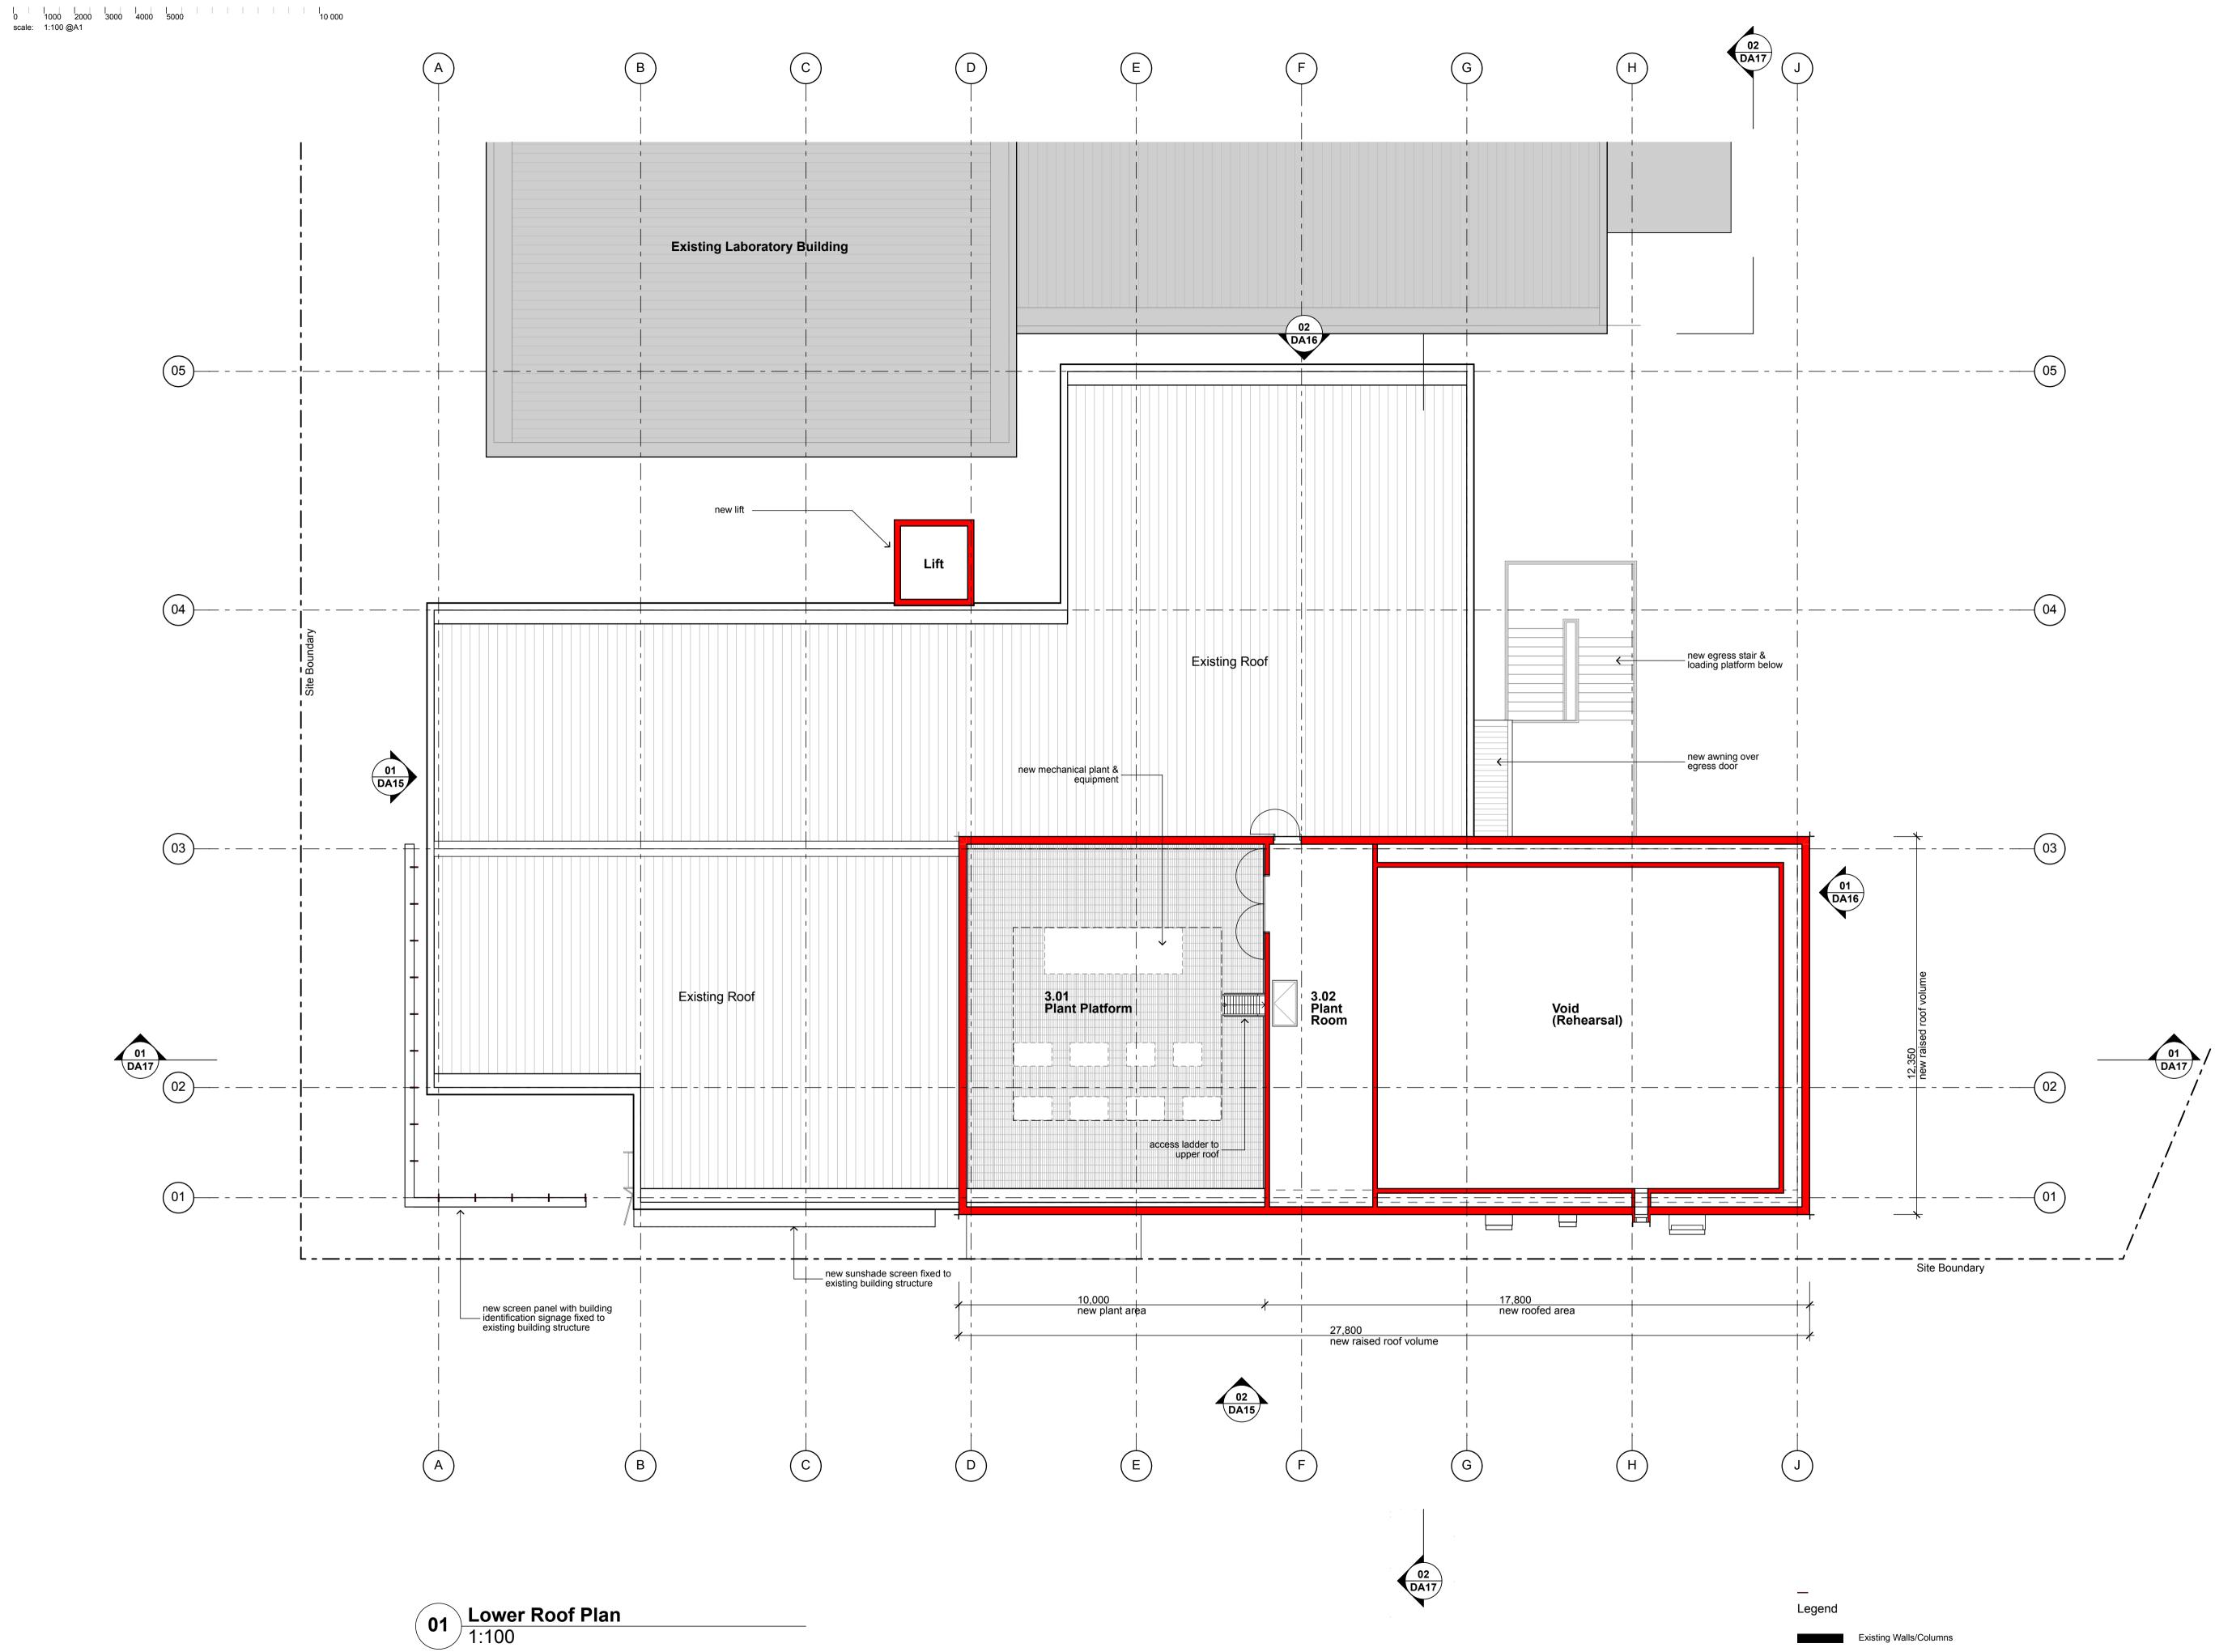

New Walls

Stanton Dahl Architects PO Box 833, Epping, NSW 1710, Australia Tel +61 2 8876 5300 www.stantondahl.com.au

All dimensions to be verified on site and any discrepancies referred to architect for determination. figured dimensions to take precedence over scaled dimensions. This design including its associated drawings, images, etc. is the intellectual property of stanton dahl & associates pty limited and must not be referenced copied or used without written permission of stanton dahl & associates pty limited.

| Rev | Issue                                                                   | Date     |
|-----|-------------------------------------------------------------------------|----------|
| 01  | Development Application<br>Issue                                        | 14.02.20 |
| 02  | Issue for Co-ordination                                                 | 16.03.20 |
| 03  | Updated Co-ordination<br>Issue                                          | 30.03.20 |
| 04  | Development Application<br>Issue Updated                                | 08.04.20 |
| 05  | Raised Roof Facade<br>Updated / Re-issue for<br>Development Application | 07.09.20 |

Riverina Conservatorium of Music

1 Simmons Street, Wagga Wagga NSW

Drawn; TS/DMB Checked; DMB Plot date; 7/9/20 Scale;1:100 as noted @ A1

Project No; 2360.18

Drawing No;

DA13

05

Revision#;

Upper Roof Plan

Stanton Dahl Architects PO Box 833, Epping, NSW 1710, Australia Tel +61 2 8876 5300 www.stantondahl.com.au

All dimensions to be verified on site and any discrepancies referred to architect for determination. figured dimensions to take precedence over scaled dimensions. This design including its associated drawings, images, etc. is the intellectual property of stanton dahl & associates pty limited and must not be referenced copied or used without written permission of stanton dahl & associates pty limited.