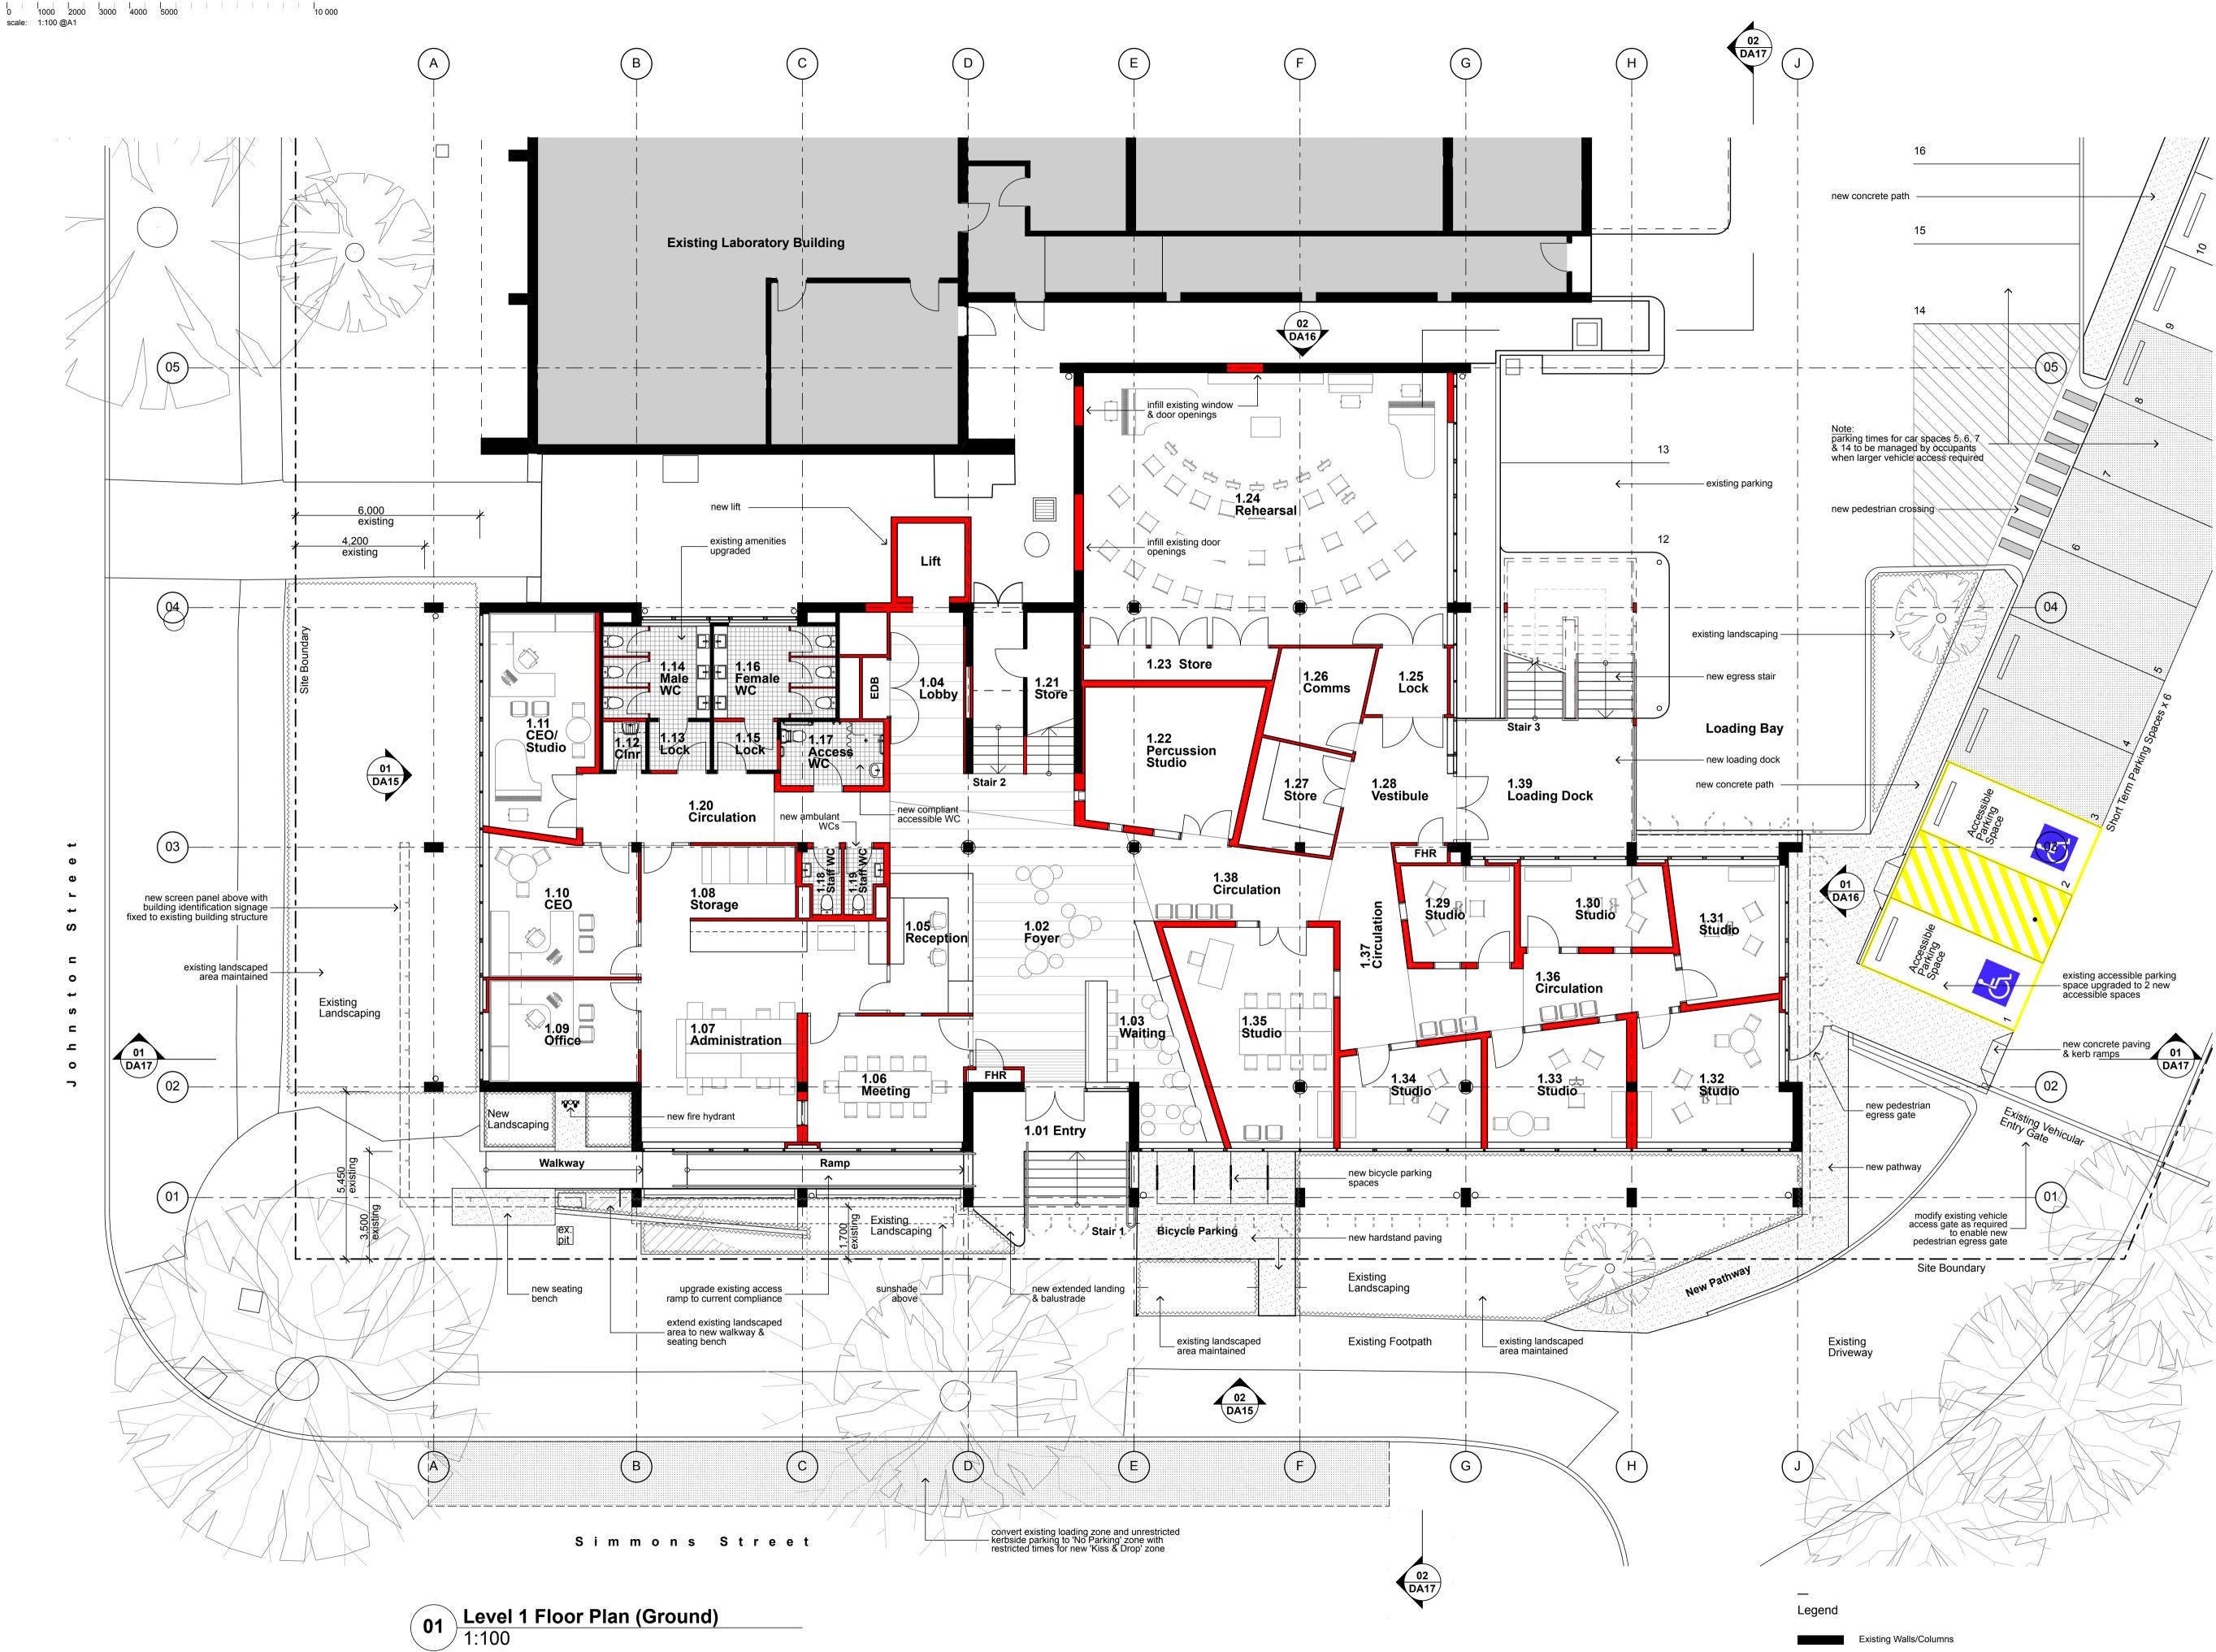

Riverina Conservatorium of Music

1 Simmons Street, Wagga Wagga NSW

Drawn; TS/DMB Checked; DMB Plot date; 9/4/20 Scale;1:100 as noted @ A1

Project No; 2360.18

Drawing No; DA10

Revision#; 04

Level 1 Floor Plan (Ground)